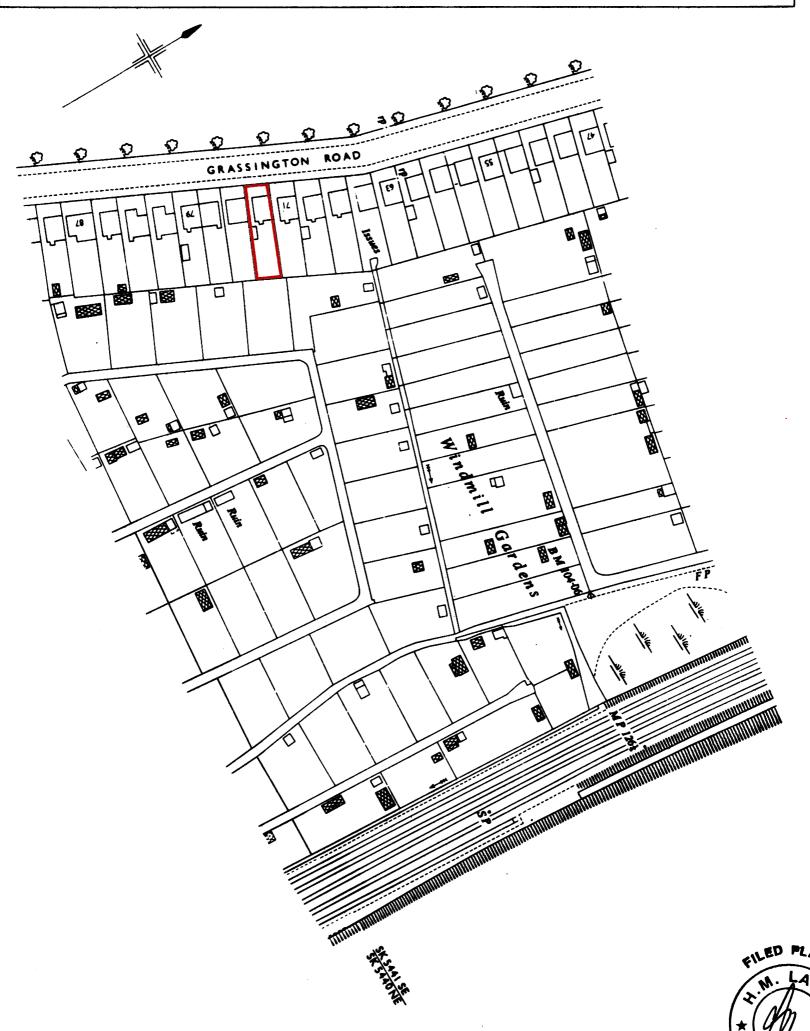

© Crown copyright. Produced by HM Land Registry. Reproduction in whole or in part is prohibited without the prior written permission of Ordnance Survey. Licence Number 100026316.

| H.M. LAND REGISTRY             |                     | TITLE NUMBER  | NT 298528               |  |
|--------------------------------|---------------------|---------------|-------------------------|--|
|                                |                     | NT 298        |                         |  |
| ORDNANCE SURVEY PLAN REFERENCE | COUNTY SHEET        | NATIONAL GRID | SECTION                 |  |
|                                | NOTTINGHAMSHIRE     | SK 5441       | Q                       |  |
| Scale: 1/1250                  | NOTTINGHAM DISTRICT | © Crown Cop   | © Crown Copyright 1968. |  |