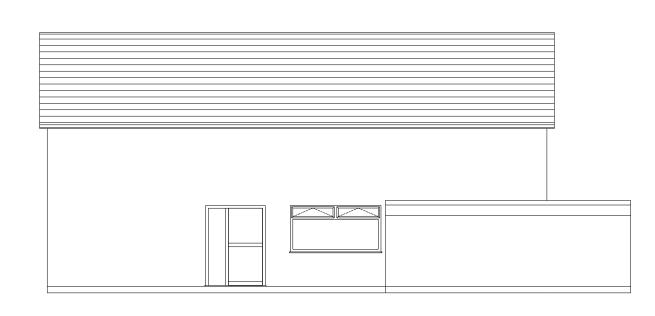

**Existing Front Elevation** 

**Existing Side Elevation** 





## **Existing Rear Elevation**

## Existing Side Elevation

| DRAWING TITLE - Existing Elevations - As per Prior Approval (20/02632/PAUPD) (79 Trowell Road Wollaton NG82EJ) | DRW No - 11-20-0003-V5                                                                                                                   | SCALE - 1:100 @ A3 | DRAWN BY - SB | DATE - 15/03/2021 | STATUS - Planning |
|----------------------------------------------------------------------------------------------------------------|------------------------------------------------------------------------------------------------------------------------------------------|--------------------|---------------|-------------------|-------------------|
| Scott Bro