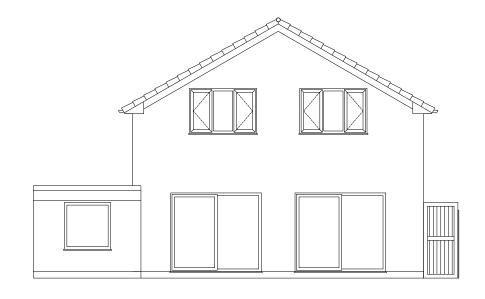

## Existing Side Elevation

| DRAWING TITLE - Existing Elevations - As per Prior Approval (20/02632/PAUPD) (79 Trowell Road Wollaton NG82EJ) | DRW No - 11-20-0003-V5                                                                                                                   | SCALE - 1:100 @ A3 | DRAWN BY - SB | DATE - 15/03/2021 | STATUS - Planning |
|----------------------------------------------------------------------------------------------------------------|------------------------------------------------------------------------------------------------------------------------------------------|--------------------|---------------|-------------------|-------------------|
| Scott Brooks. CEng. BEng. scott.brooks@hotmail.co.uk.                                                          | NOTES: Do Not Scale. All dimensions in mm, unless otherwise stated. To be read in conjunction with supporting drawings and calculations. |                    |               |                   |                   |