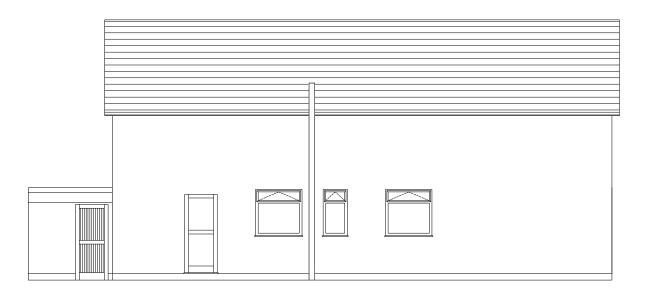

**Existing Front Elevation** 

**Existing Side Elevation** 





## **Existing Rear Elevation**

## Existing Side Elevation

| DRAWING TITLE - Existing Elevations - As per Prior Approval (20/02632/PAUPD) (79 Trowell Road Wollaton NG82EJ) | DRW No - 11-20-0003-V5                                                                                                                   | SCALE - 1:100 @ A3 | DRAWN BY - SB | DATE - 15/03/2021 | STATUS - Planning |
|----------------------------------------------------------------------------------------------------------------|------------------------------------------------------------------------------------------------------------------------------------------|--------------------|---------------|-------------------|-------------------|
| Scott Brooks. CEng. BEng. scott.brooks@hotmail.co.uk.