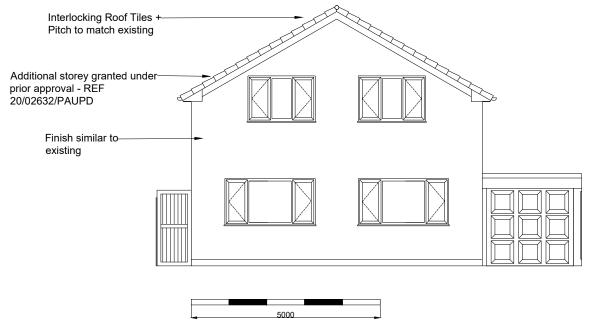

**Existing Front Elevation** 

**Existing Side Elevation** 





## **Existing Rear Elevation**

## Existing Side Elevation

| DRAWING TITLE - Existing Elevations - As per Prior Approval (20/02632/PAUPD) (79 Trowell Road Wollaton NG82EJ) | DRW No - 11-20-0003-V5                                                                                                                   | SCALE - 1:100 @ A3 | DRAWN BY - SB | DATE - 15/03/2021 | STATUS - Planning |
|----------------------------------------------------------------------------------------------------------------|------------------------------------------------------------------------------------------------------------------------------------------|--------------------|---------------|-------------------|-------------------|
| Scott B