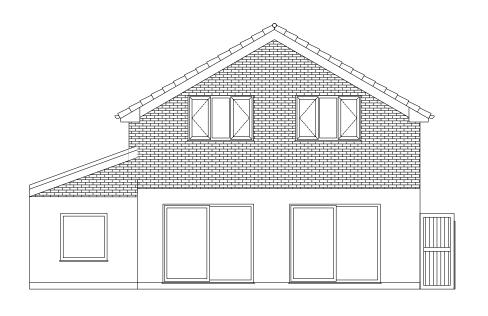

## Proposed Rear Elevation

**Proposed Side Elevation** 

| DRAWING TITLE - Proposed Elevations (79 Trowell Road Wollaton NG82EJ) | DRW No - 11-20-0004B-V6.1                                                                                                                | SCALE - 1:100 @ A3 | DRAWN BY - SB | DATE - 28/04/2022 | STATUS - Planning |
|-----------------------------------------------------------------------|------------------------------------------------------------------------------------------------------------------------------------------|--------------------|---------------|-------------------|-------------------|
| Scott Brooks. CEng. BEng. scott.brooks@hotmail.co.uk.                 | NOTES: Do Not Scale. All dimensions in mm, unless otherwise stated. To be read in conjunction with supporting drawings and calculations. |                    |               |                   |                   |