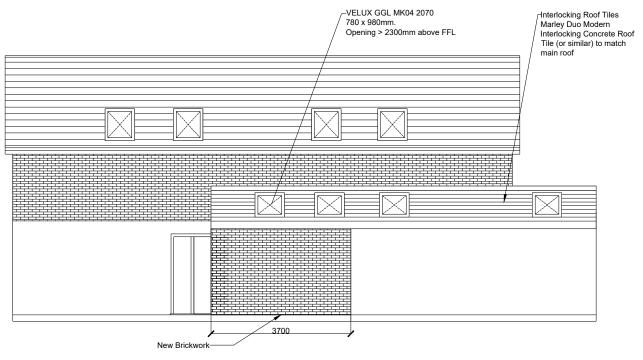

Proposed Side Elevation





## Proposed Rear Elevation

**Proposed Side Elevation** 

| DRAWING TITLE - Proposed Elevations (79 Trowell Road Wollaton NG82EJ) | DRW No - 11-20-0004B-V6.1                                                                                                                | SCALE - 1:100 @ A3 | DRAWN BY - SB | DATE - 28/04/2022 | STATUS - Planning |
|-----------------------------------------------------------------------|------------------------------------------------------------------------------------------------------------------------------------------|--------------------|---------------|-------------------|-------------------|
| Scott Brooks. CEng. BEng. scott.brooks@hotmail.co.uk.                 | NOTES: Do Not Scale. All dimensions in mm, unless otherwi