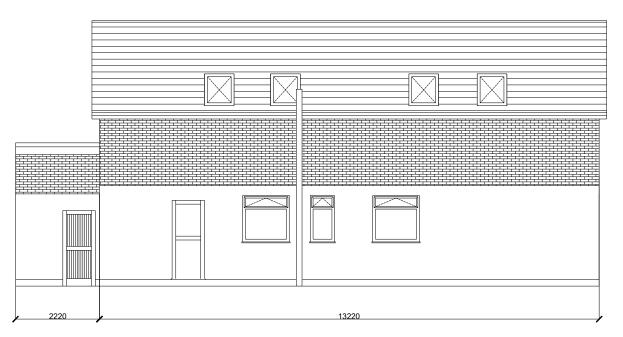

## Proposed Rear Elevation

**Proposed Side Elevation** 

| DRAWING TITLE - Proposed Elevations (79 Trowell Road Wollaton NG82EJ) | DRW No - 11-20-0004B-V6.1                                                                                                                | SCALE - 1:100 @ A3 | DRAWN BY - SB | DATE - 28/04/2022 | STATUS - Planning |
|-----------------------------------------------------------------------|------------------------------------------------------------------------------------------------------------------------------------------|--------------------|---------------|-------------------|-------------------|
| Scott Brooks. CEng. BEng. scott.brooks@hotmail.co.uk.                 | NOTES: Do Not Scale. All dimensions in mm, unless otherwise stated. To be read in conjunction with supporting drawings and calculations. |                    |               |                   |                   |