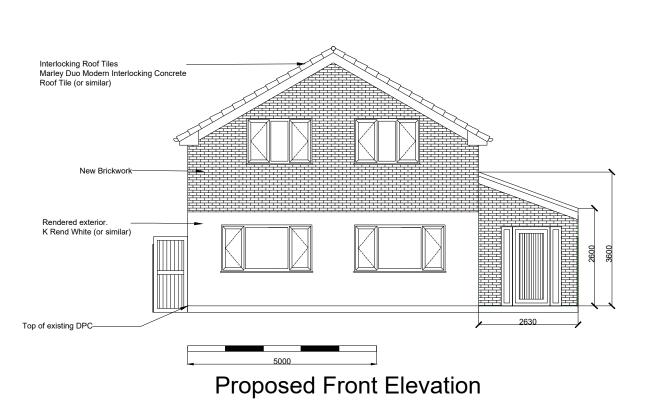

Proposed Side Elevation





## Proposed Rear Elevation

**Proposed Side Elevation** 

| DRAWING TITLE - Proposed Elevations (79 Trowell Road Wollaton NG82EJ) | DRW No - 11-20-0004B-V6.1                                                                                                                | SCALE - 1:100 @ A3 | DRAWN BY - SB | DATE - 28/04/2022 | STATUS - Planning |
|-----------------------------------------------------------------------|------------------------------------------------------------------------------------------------------------------------------------------|--------------------|---------------|-------------------|-------------------|
| Scott Brooks. CEng. BEng. scott.brooks@hotmail.co.uk.                 | NOTES: Do Not Scale. All dimensions in mm, unless other