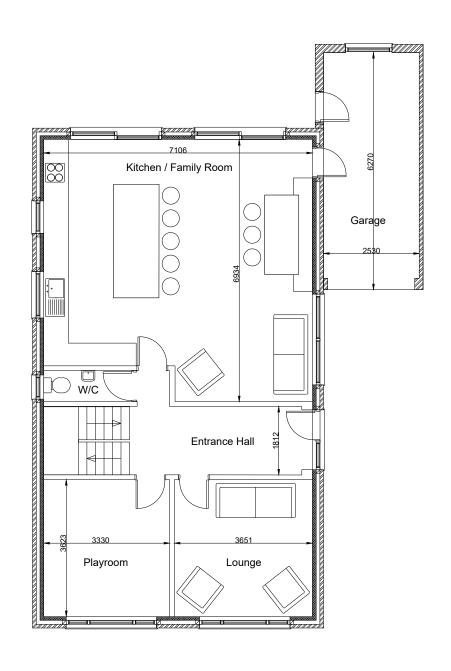

## **Existing Ground Floor**

(As per 20/02632/PAUPD)

## **Existing First Floor**

(As per 20/02632/PAUPD)

| DRAWING TITLE - Existing Floor Plans (as per Prior Approval REF: 20/02632/PAUPD) (79 Trowell Road Wollaton NG82EJ) | DRW No - 11-20-0002A-V5 SCALE - 1:100 @ A3                                                                                               | DRAWN BY - SB | DATE - 15/03/21 | STATUS - Planning |
|--------------------------------------------------------------------------------------------------------------------|------------------------------------------------------------------------------------------------------------------------------------------|---------------|-----------------|-------------------|
| Scott Brooks. CEng. BEng. scott.brooks@hotmail.co.uk.