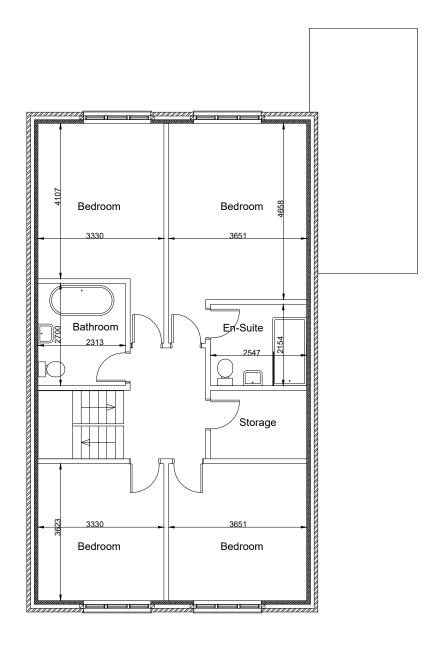

## **Existing First Floor**

(As per 20/02632/PAUPD)

| DRAWING TITLE - Existing Floor Plans (as per Prior Approval REF: 20/02632/PAUPD) (79 Trowell Road Wollaton NG82EJ) | DRW No - 11-20-0002A-V5 SCALE - 1:100 @ A3                                                                                               | DRAWN BY - SB | DATE - 15/03/21 | STATUS - Planning |
|--------------------------------------------------------------------------------------------------------------------|------------------------------------------------------------------------------------------------------------------------------------------|---------------|-----------------|-------------------|
| Scott Brooks. CEng. BEng. scott.brooks@hotmail.co.uk.                                                              | NOTES: Do Not Scale. All dimensions in mm, unless otherwise stated. To be read in conjunction with supporting drawings and calculations. |               |                 |                   |