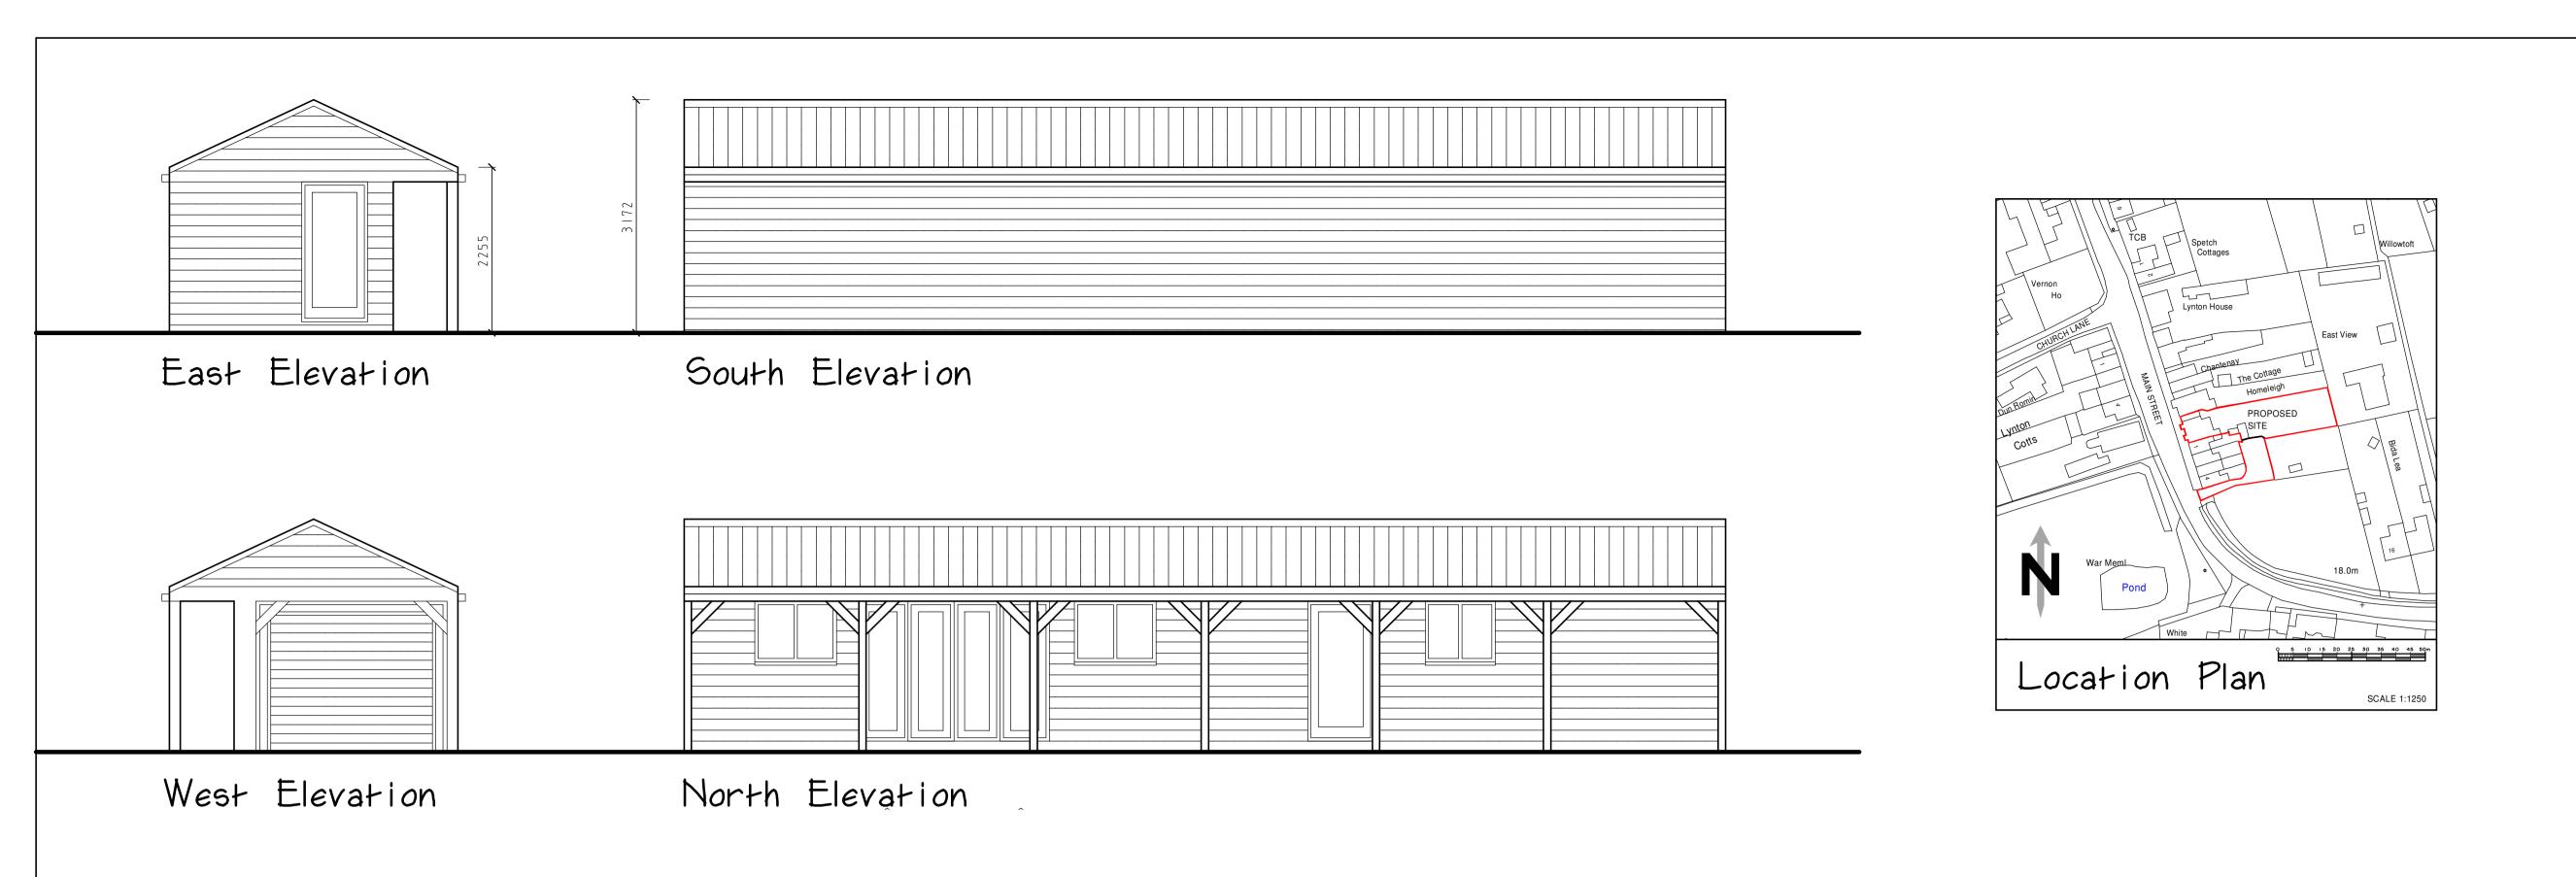

## Mr.Stockdale

Job Title
Garage & Garden Building
Post Office House
Main Street
Withernwick
HUII 4TA

The project to which this drawing applies requires Planning and Building Regulations Approvals prior to commencement of any works on site. Works carried out without prior Approvals are at the clients own risk. All dimensions and angles must be checked on site and not scaled from this drawing. The project

undertaken in full compliance with the C.D.M. Regulations 2015, under the control of a client appointed planning supervisor.

to which this drawing applies should, if applicable, be



WRIGHT DESIGN

18, WESTWICK, SHERIFF HIGHWAY, HEDON, HULL, HU12 8HQ
Tel. 01482 897078 Mobile 07419997167

Email.dwright@wrightdesignhull.co.uk

| Date  | 22/03/22  | Drg. No. |
|-------|-----------|