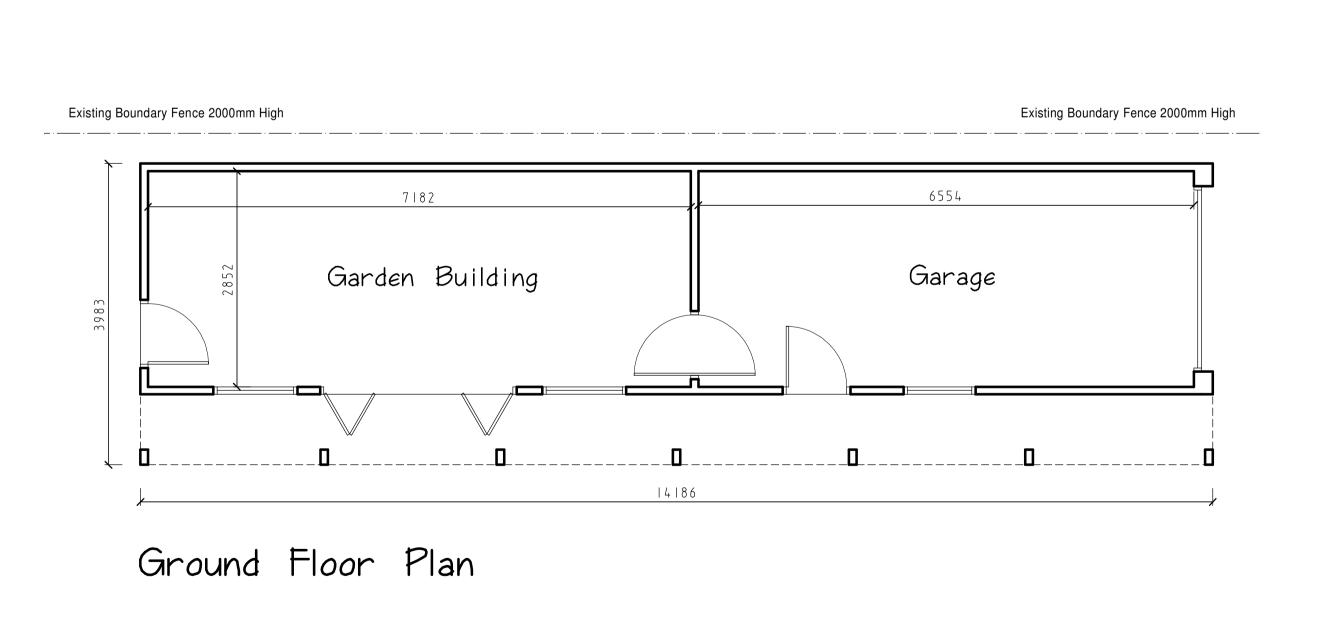

## Mr.Stockdale

Job Title
Garage & Garden Building
Post Office House
Main Street
Withernwick
HUII 4TA

The project to which this drawing applies requires Planning and Building Regulations Approvals prior to commencement of any works on site. Works carried out without prior Approvals are at the clients own risk. All dimensions and angles must be checked on site and not scaled from this drawing. The project

undertaken in full compliance with the C.D.M. Regulations 2015, under the control of a client appointed planning supervisor.

to which this drawing applies should, if applicable, be



WRIGHT DESIGN

18, WESTWICK, SHERIFF HIGHWAY, HEDON, HULL, HU12 8HQ
Tel. 01482 897078 Mobile 07419997167

Email.dwright@wrightdesignhull.co.uk

| Date  | 22/03/22  | Drg. No. |
|-------|-----------|--