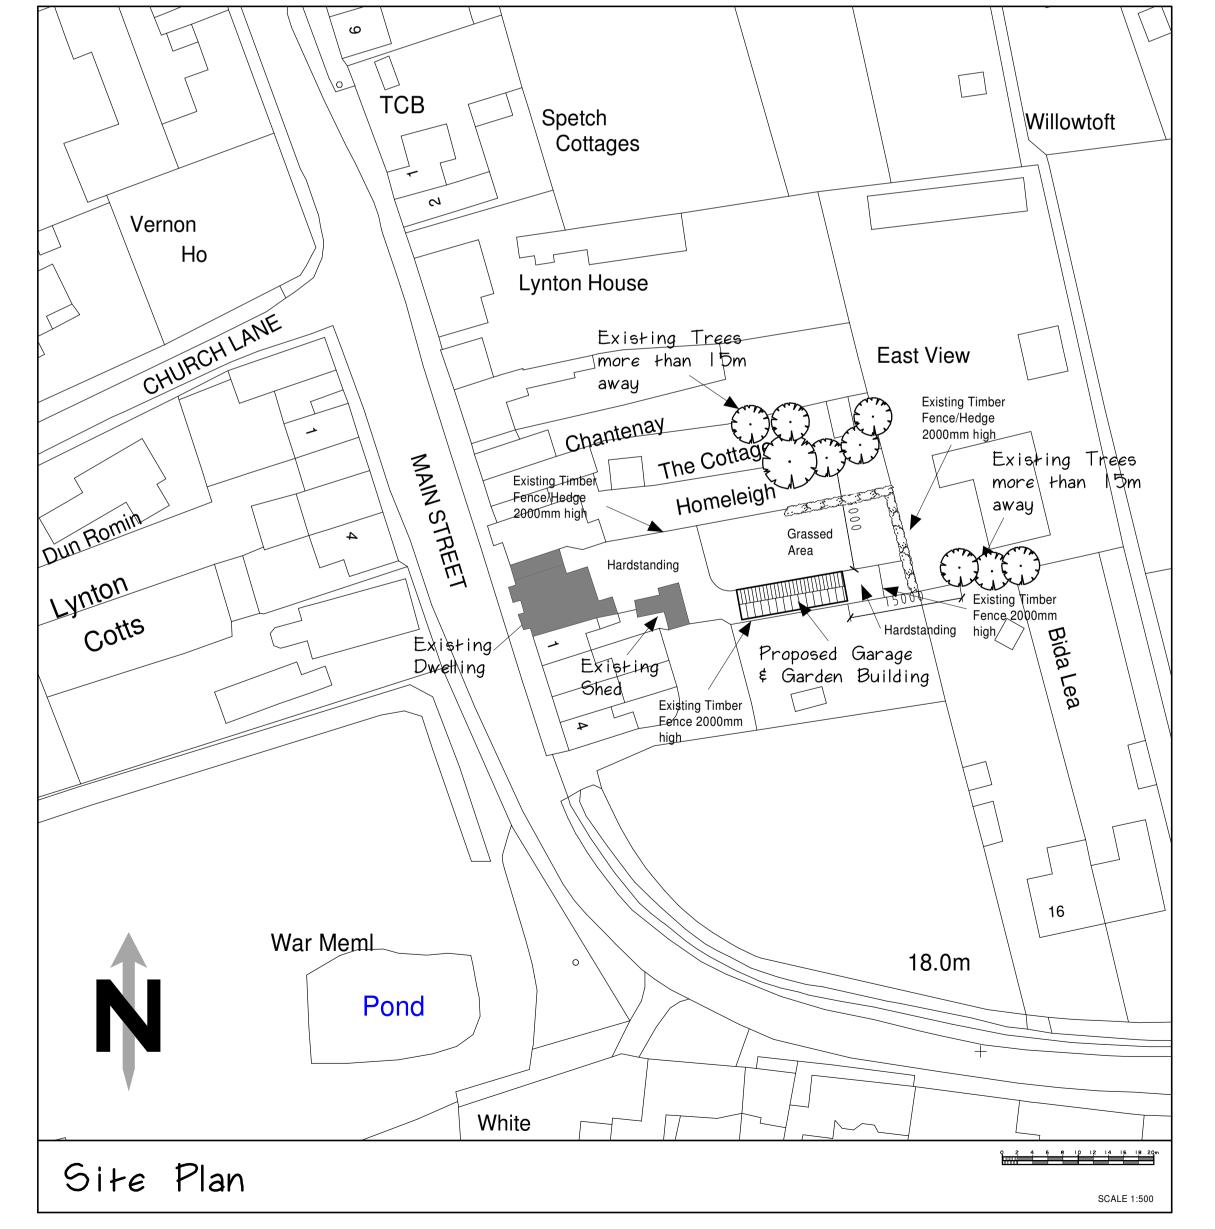

## Mr.Stockdale

Job Title
Garage & Garden Building
Post Office House
Main Street
Withernwick
HUII 4TA

The project to which this drawing applies requires Planning and Building Regulations Approvals prior to commencement of any works on site. Works carried out without prior Approvals are at the clients own risk. All dimensions and angles must be checked on site and not scaled from this drawing. The project

undertaken in full compliance with the C.D.M. Regulations 2015, under the control of a client appointed planning supervisor.

to which this drawing applies should, if applicable, be



WRIGHT DESIGN

18, WESTWICK, SHERIFF HIGHWAY, HEDON, HULL, HU12 8HQ
Tel. 01482 897078 Mobile 07419997167

Email.dwright@wrightdesignhull.co.uk

| Date  | 22/03/22  | Drg. No. |
|-------|-----------|----