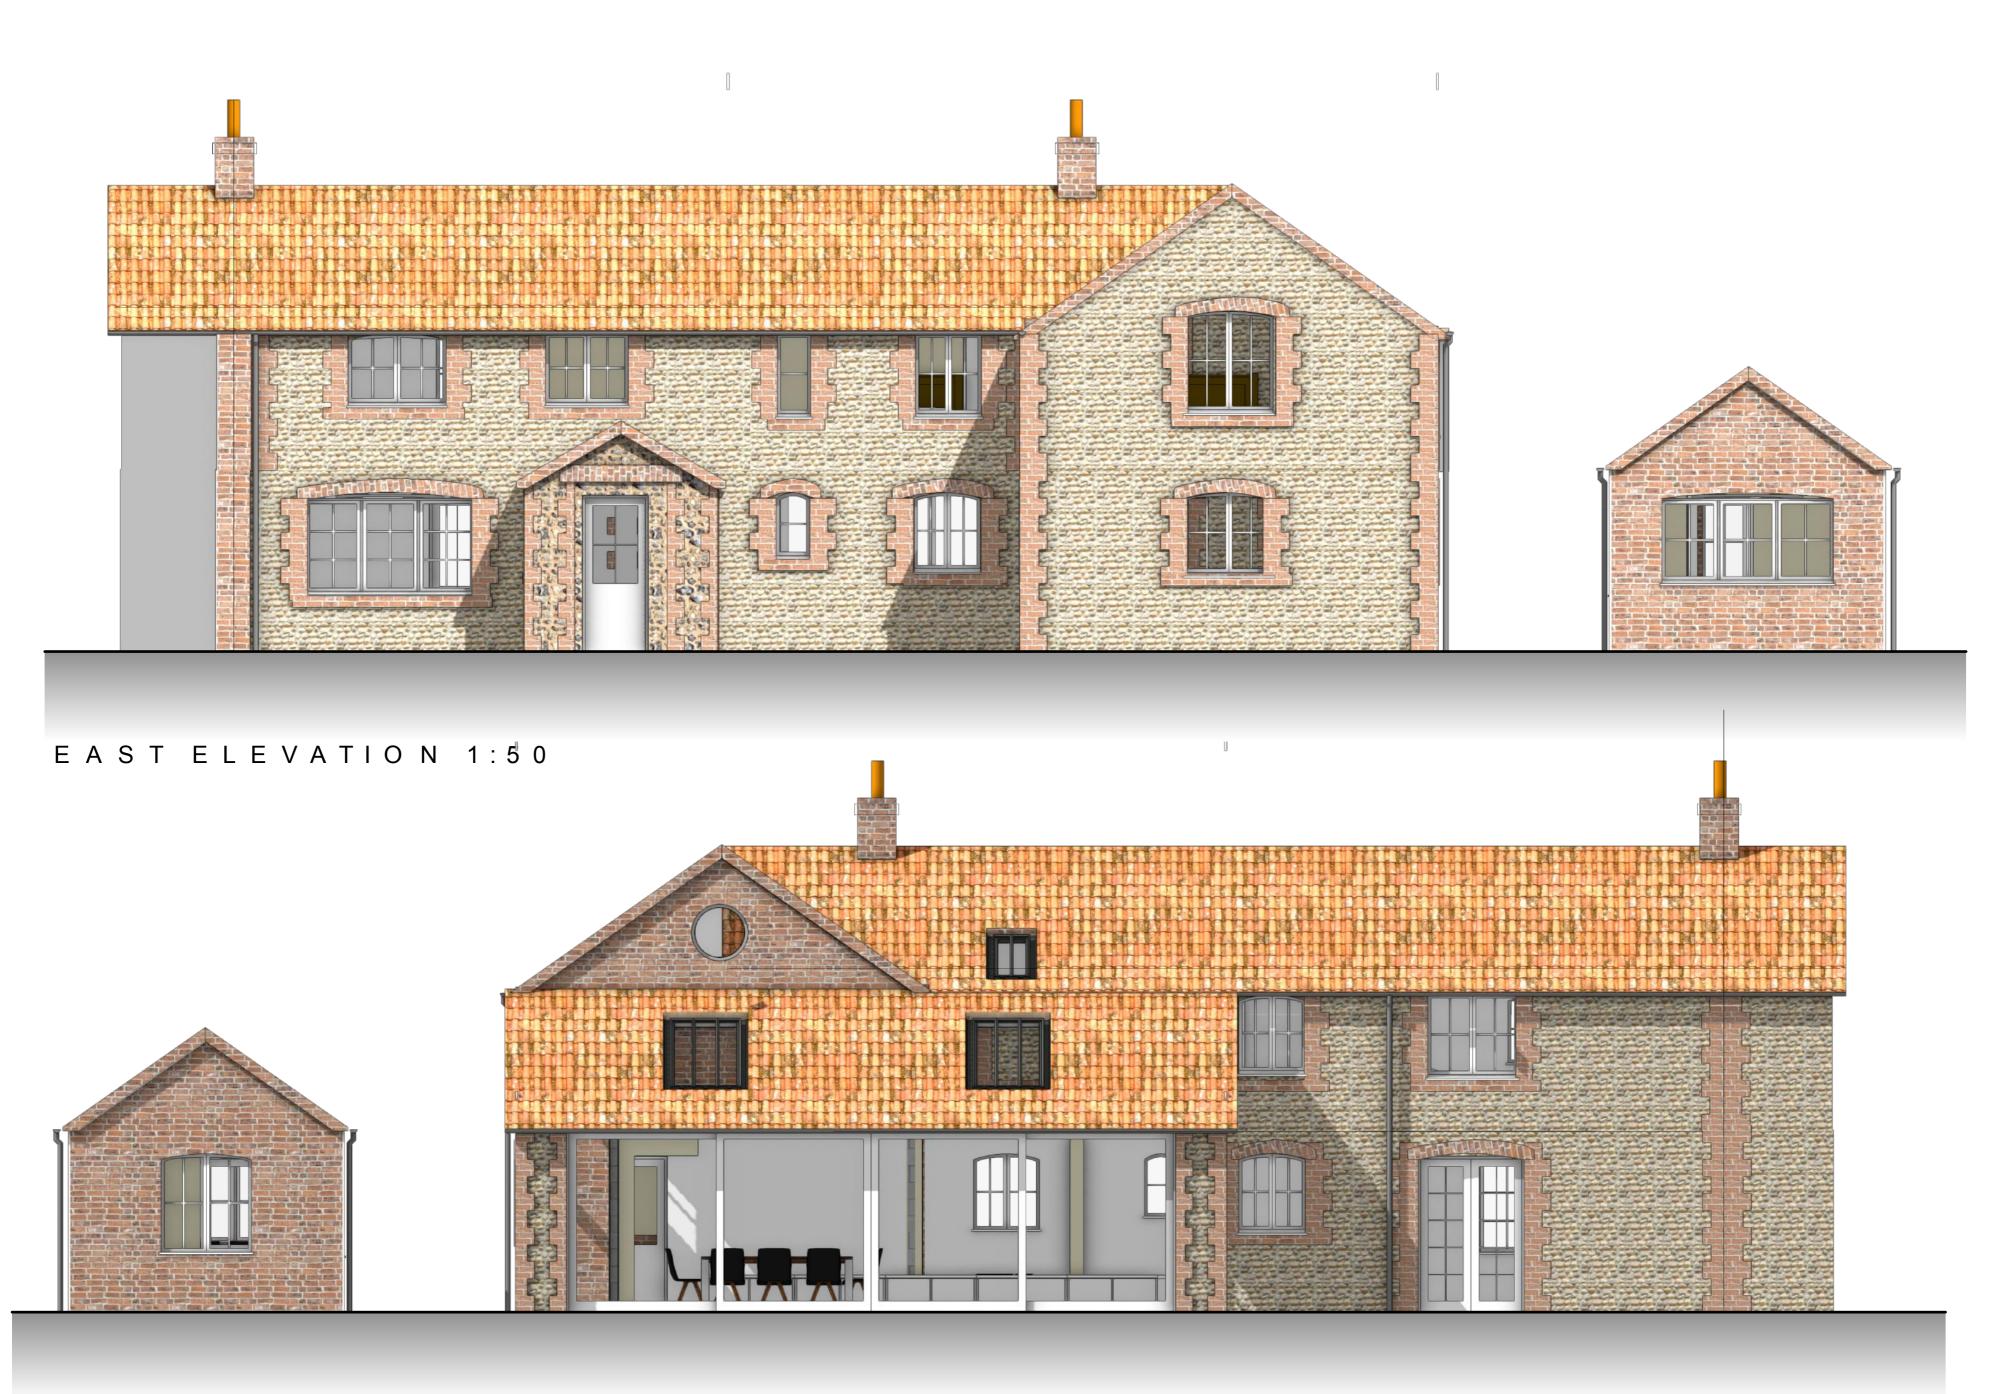

Sarah Burles

Project Address
Meadow Cottage
North Street, Langham
NORFOLK. NR25 7DG

Elevations As Proposed

Date 18/07/2021

Scale 1:50 @ A1

Job Number Drawing Number PL02