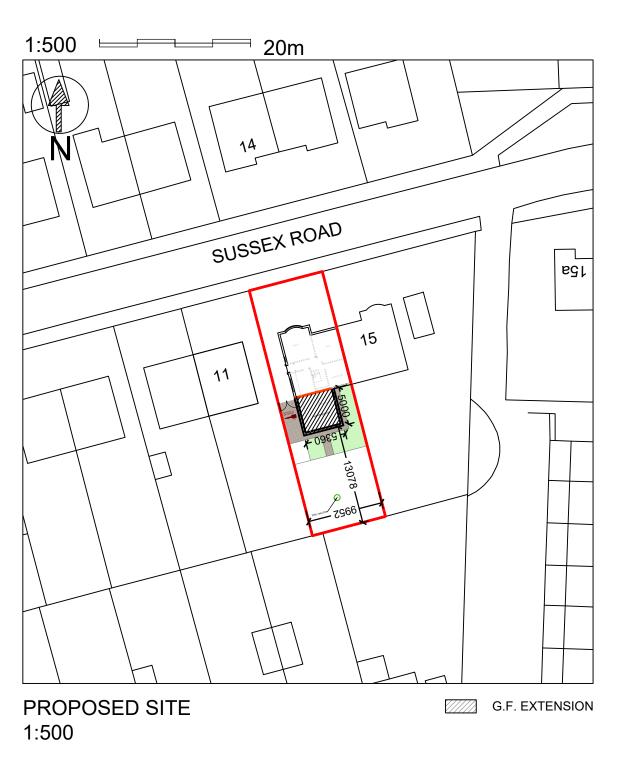

SITE LOCATION 1:1250

EXISTING REAR YARD AREA - 176m<sup>2</sup> PROPOSED REAR YARD AREA - 153m<sup>2</sup>

- a: 74A WYVERN AVENUE, LEICESTER, LE4 7HH
- p: 0116 2668947
- e: DTDESIGNSLIMITED@GMAIL.COM w: WWW.DTDESIGNSLTD.COM

## PRIOR NOTIFICATION 19/04/2022

PROPOSED SINGLE STOREY REAR EXTENSION AND ALTERATIONS FOR A DISABLED PERSON AT,

13 SUSSEX ROAD WIGSTON

LEICESTER LE18 4WP

CLIENT: MR STEVE COBB

| SCALE:<br>AS SHOWN @ A3    | PAGE:<br>1 OF 1 |
|----------------------------|-----------------|
| DRAWING NO:<br>2022/04/104 | DRAWN BY:<br>SS |