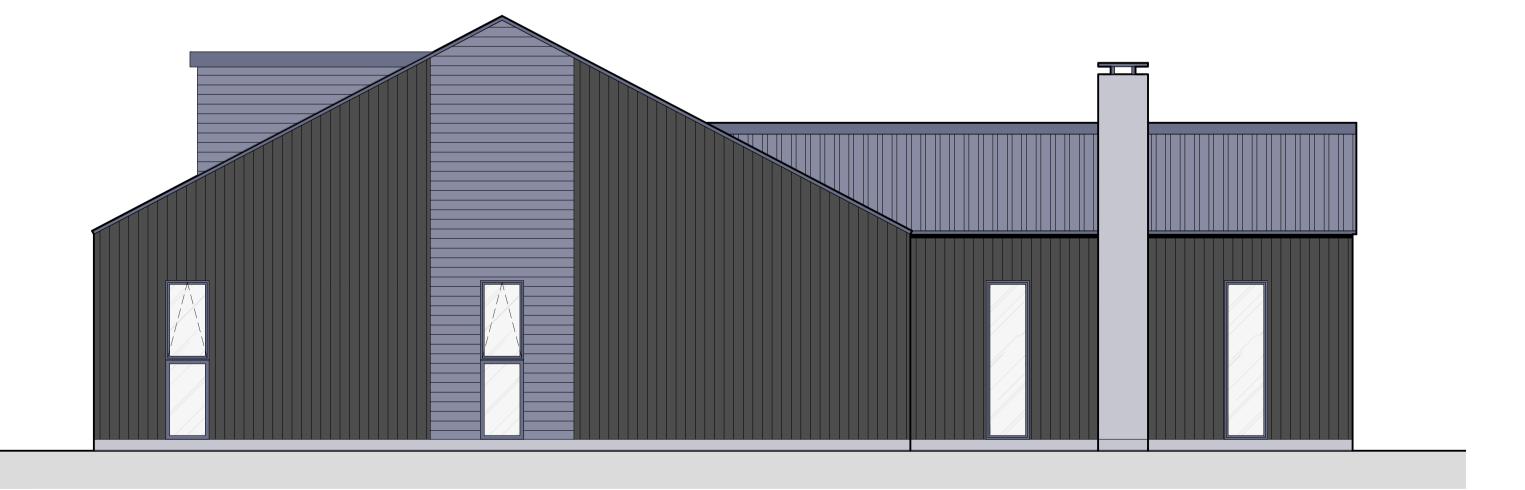

## PROPOSED NORTH ELEVATION

0 2.5 5

| Кеу  |                                                         |  |  |  |
|------|---------------------------------------------------------|--|--|--|
| Ref. | Description                                             |  |  |  |
| 1    | New composite doors (Slate / anthracite gray)           |  |  |  |
| 2    | Black timber cladding                                   |  |  |  |
| 3    | New flush casement windows (Slate /<br>anthracitebgray) |  |  |  |
| 4    | Modern chimney                                          |  |  |  |
| 5    | Sinusoidal metal roof cladding                          |  |  |  |
| 6    | New black uPVC rainwater goods                          |  |  |  |
| 7    | Sliding timber shutter                                  |  |  |  |
| 8    | Dormer window                                           |  |  |  |
| 9    | Rooflight                                               |  |  |  |