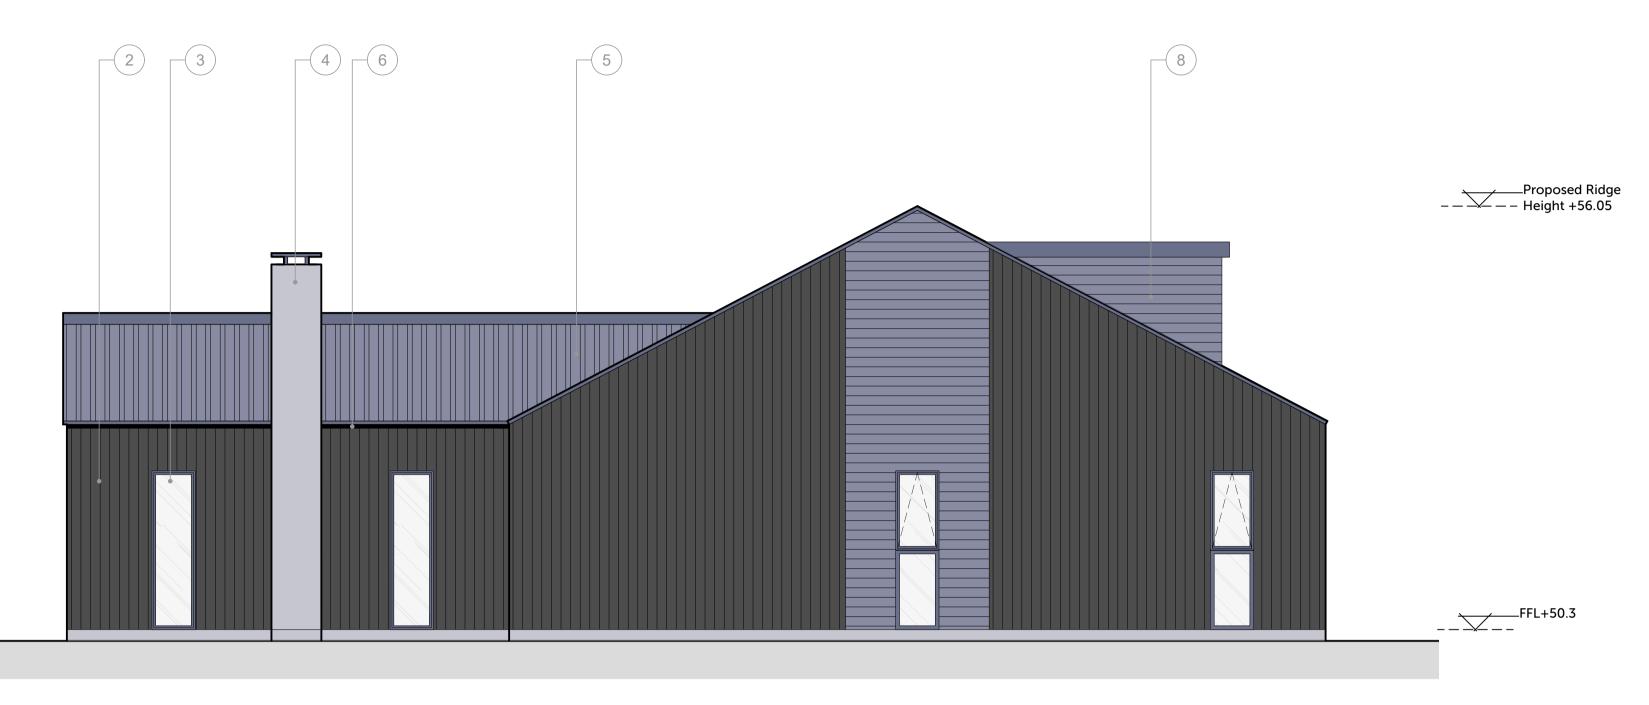

# PROPOSED SOUTH ELEVATION

| Кеу  |                                                         |  |  |  |
|------|---------------------------------------------------------|--|--|--|
| Ref. | Description                                             |  |  |  |
| 1    | New composite doors (Slate / anthracite gray)           |  |  |  |
| 2    | Black timber cladding                                   |  |  |  |
| 3    | New flush casement windows (Slate /<br>anthracitebgray) |  |  |  |
| 4    | Modern chimney                                          |  |  |  |
| 5    | Sinusoidal metal roof cladding                          |  |  |  |
| 6    | New black uPVC rainwater goods                          |  |  |  |
| 7    | Sliding timber shutter                                  |  |  |  |
| 8    | Dormer window                                           |  |  |  |
| 9    | Rooflight                                               |  |  |  |