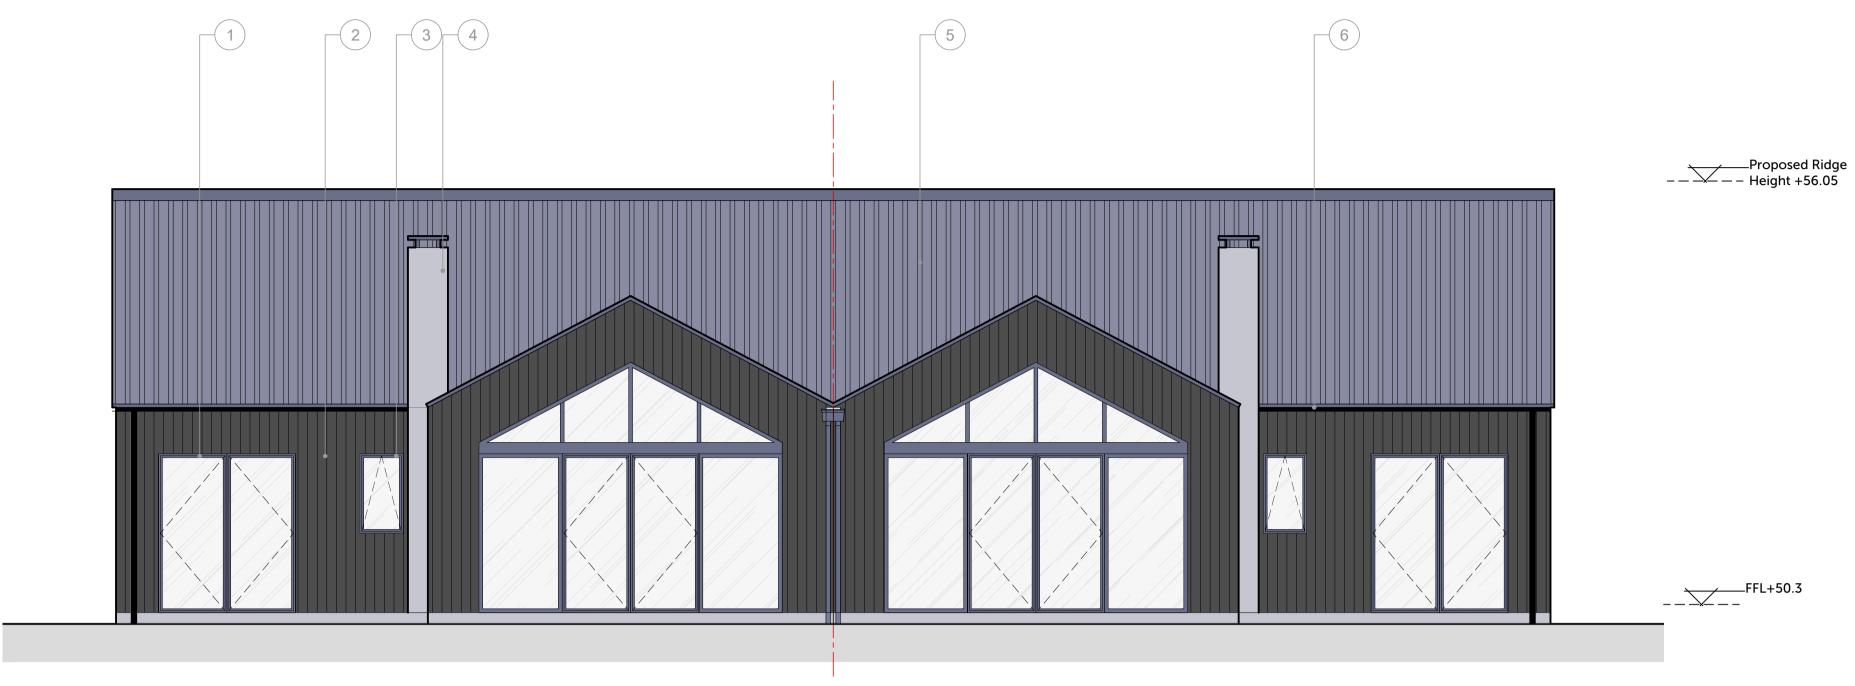

### PROPOSED WEST ELEVATION

1:50

| Key  |                                                      |
|------|------------------------------------------------------|
| Ref. | Description                                          |
| 1    | New composite doors (Slate / anthracite gray)        |
| 2    | Black timber cladding                                |
| 3    | New flush casement windows (Slate / anthracitebgray) |
| 4    | Modern chimney                                       |
| 5    | Sinusoidal metal roof cladding                       |
| 6    | New black uPVC rainwater goods                       |
| 7    | Sliding timber shutter                               |
| 8    | Dormer window                                        |
| 9    | Rooflight                                            |