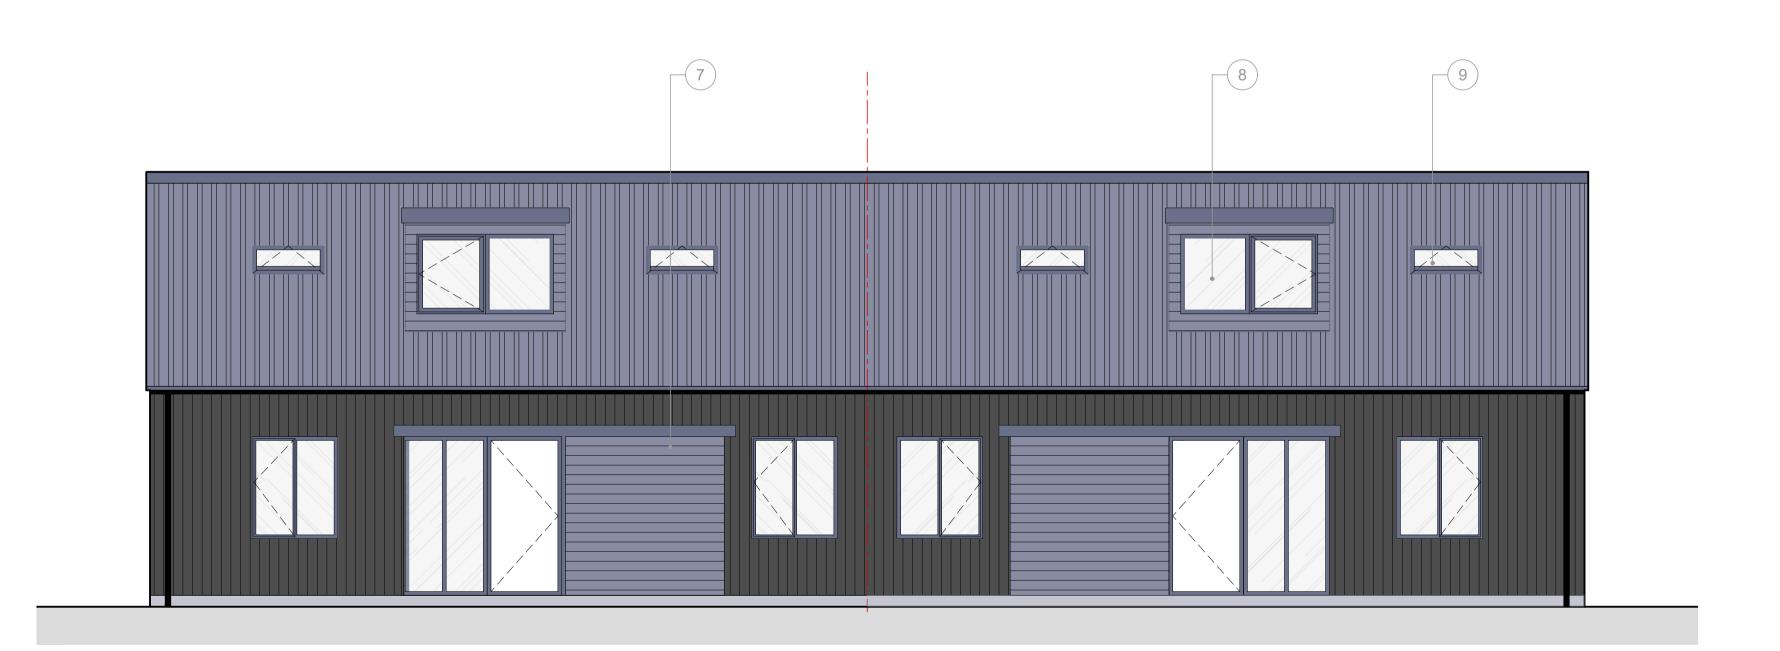

### PROPOSED EAST ELEVATION

1:50

2.5

| Key  |                                                      |
|------|------------------------------------------------------|
| Ref. | Description                                          |
| 1    | New composite doors (Slate / anthracite gray)        |
| 2    | Black timber cladding                                |
| 3    | New flush casement windows (Slate / anthracitebgray) |
| 4    | Modern chimney                                       |
| 5    | Sinusoidal metal roof cladding                       |
| 6    | New black uPVC rainwater goods                       |
| 7    | Sliding timber shutter                               |
| 8    | Dormer window                                        |
| 9    | Rooflight                                            |