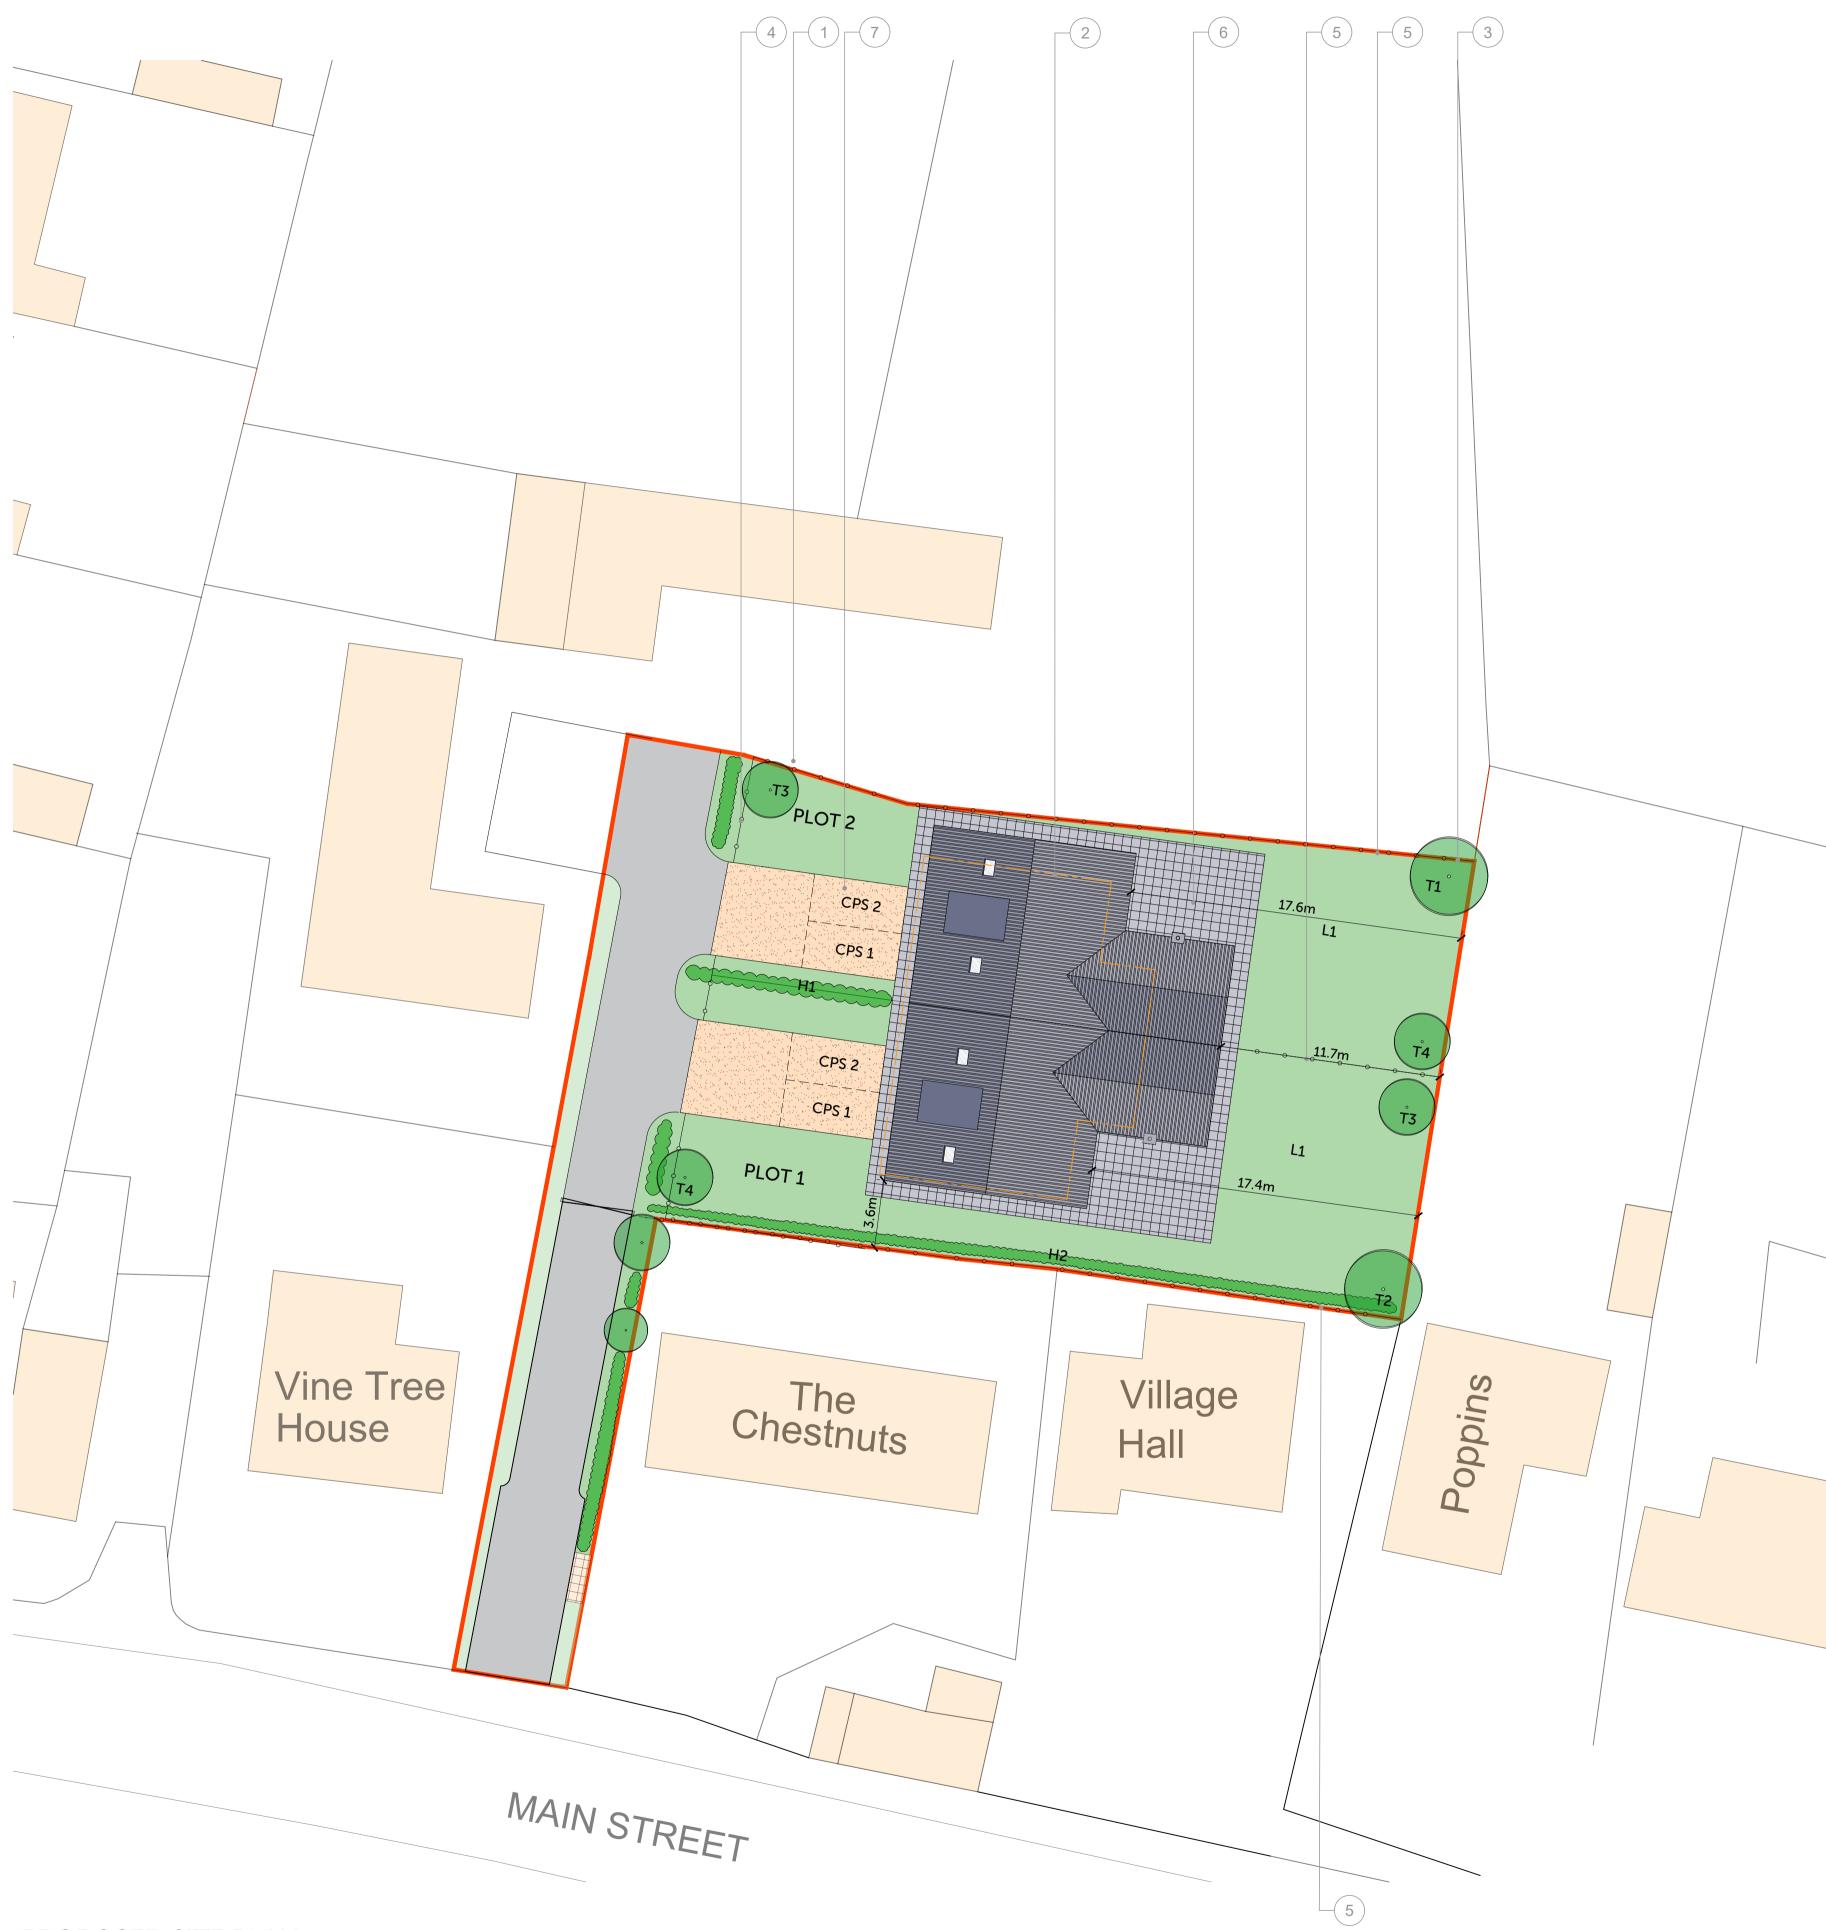

### **Accommodation Schedule**

| Ref.   | Beds | GIA                       | Height       | Rear Garden | Parking              |
|--------|------|---------------------------|--------------|-------------|----------------------|
| Plot 1 | 3    | 121 <sup>2</sup> (3 beds) | Ridge +56.05 | 215m²       | 2 car parking spaces |
| Plot 2 | 3    | 121 <sup>2</sup> (3 beds) | Ridge +56.05 | 185m²       | 2 car parking spaces |

## Site Plan Key

| Ref. | Description                                                                                                                  |
|------|------------------------------------------------------------------------------------------------------------------------------|
| 1    | Semi-mature new trees planted to reinforce verdant nature of village. Full landscaping scheme to be dealt with via condition |
| 2    | Orange lines indicate area of approved application 19/1363/OUT footprint                                                     |
| 3    | Existing boundary hedges/ fences to be retained and upgraded. To be dealt with via condition                                 |
| 4    | Post and rail timber fence - 1m height                                                                                       |
| 5    | Close boarded timber fence - 1.8m height                                                                                     |
| 6    | Patio and perimeter path paving                                                                                              |
| 7    | Gravel drive                                                                                                                 |

# **Planting Schedule**

| Ref. | Description                                                                                                     | Size                |
|------|-----------------------------------------------------------------------------------------------------------------|---------------------|
| L1   | Lawn turf                                                                                                       | n/a                 |
| H1   | Mixed native hedgerow - 50% Hawthorn, 10% Dog Rose, 10% Field Maple, 10% Blackthorn, 10% Hazel, 10% Bird Cherry | 40/60cm - Bare root |
| H2   | Supplement existing hedge where necessary with mixed native hedgerow                                            | 40/60cm - Bare root |
| T1   | Field Maple (Acer Campestre Arends)                                                                             | 2-3m                |
| T2   | Sweetgum (Liquidambar Styraciflua)                                                                              | 2-3m                |
| Т3   | Service Tree (Sorbus Terminalis)                                                                                | 1.5m+               |
| T4   | Rowan (Sorbus Aucuparia Edulis)                                                                                 | 1.5m+               |
|      |                                                                                                                 |                     |

#### **Project Title**

Residential Development for Two New Semi-detached Dwellings

Site Details Land adjacent to The Old Work Shop Main Street, Norton Disney, Lincoln LN6 9JU

Title Proposed Site Plan