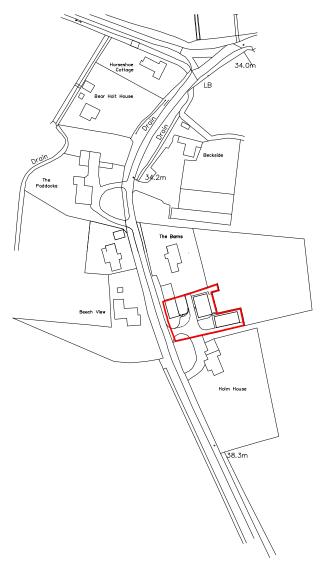

| Project | Proposed Barn Conversions at<br>The Barns Dembleby Sleaford NG34 0EL |      |         |  |
|---------|----------------------------------------------------------------------|------|---------|--|
| Drwg.   | LOCATION PLAN                                                        |      |         |  |
| Scale   | 1:2500 @ A4                                                          | Date | Sept 21 |  |
| Drg No. | 21-2555-P-10                                                         | Rev. | В       |  |