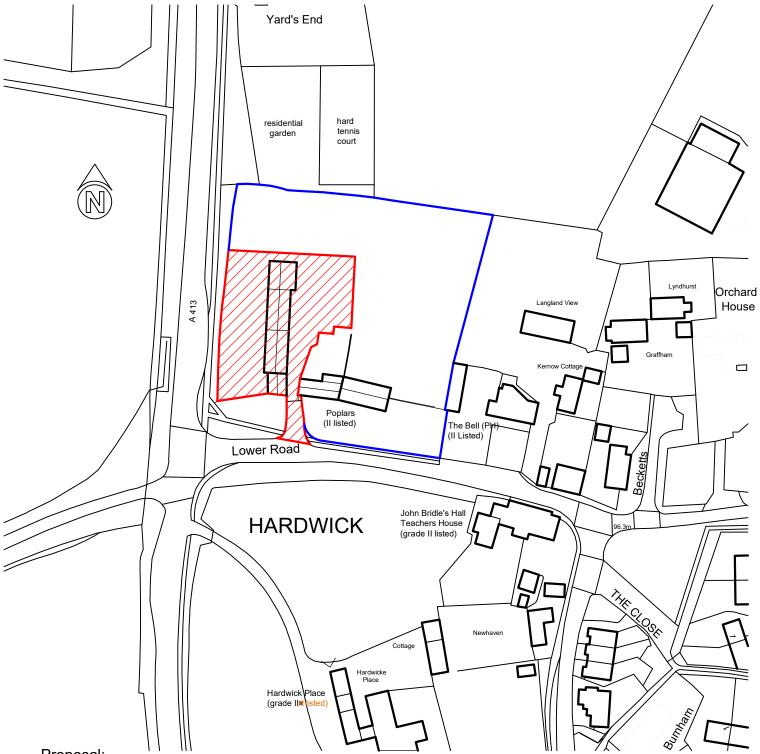

Proposal:

- Change of use from agricultural to residential C3 use;
- Demolition of existing modern agricultural buildings;
- Erection of two detached houses; and
- Conversion and extension of traditional outhouse to residential dwelling

Site address: Poplars Farm, Lower Road,

Hardwick, Bucks. HP22 4DZ

Red edge area 1817 sq.m extending to the highway Blue edge not part of the application site in the ownership of the applicant

Date: 11/04/2022

## **LOCATION PLAN**

## Drawing number: PFH.LP1250

CONDITION:

The details and specification shall be installed and carried out in accordance with this drawing and completed before the occupation of the buildings and be permanently retained and maintained thereafter in perpetuity for the duration of the development.