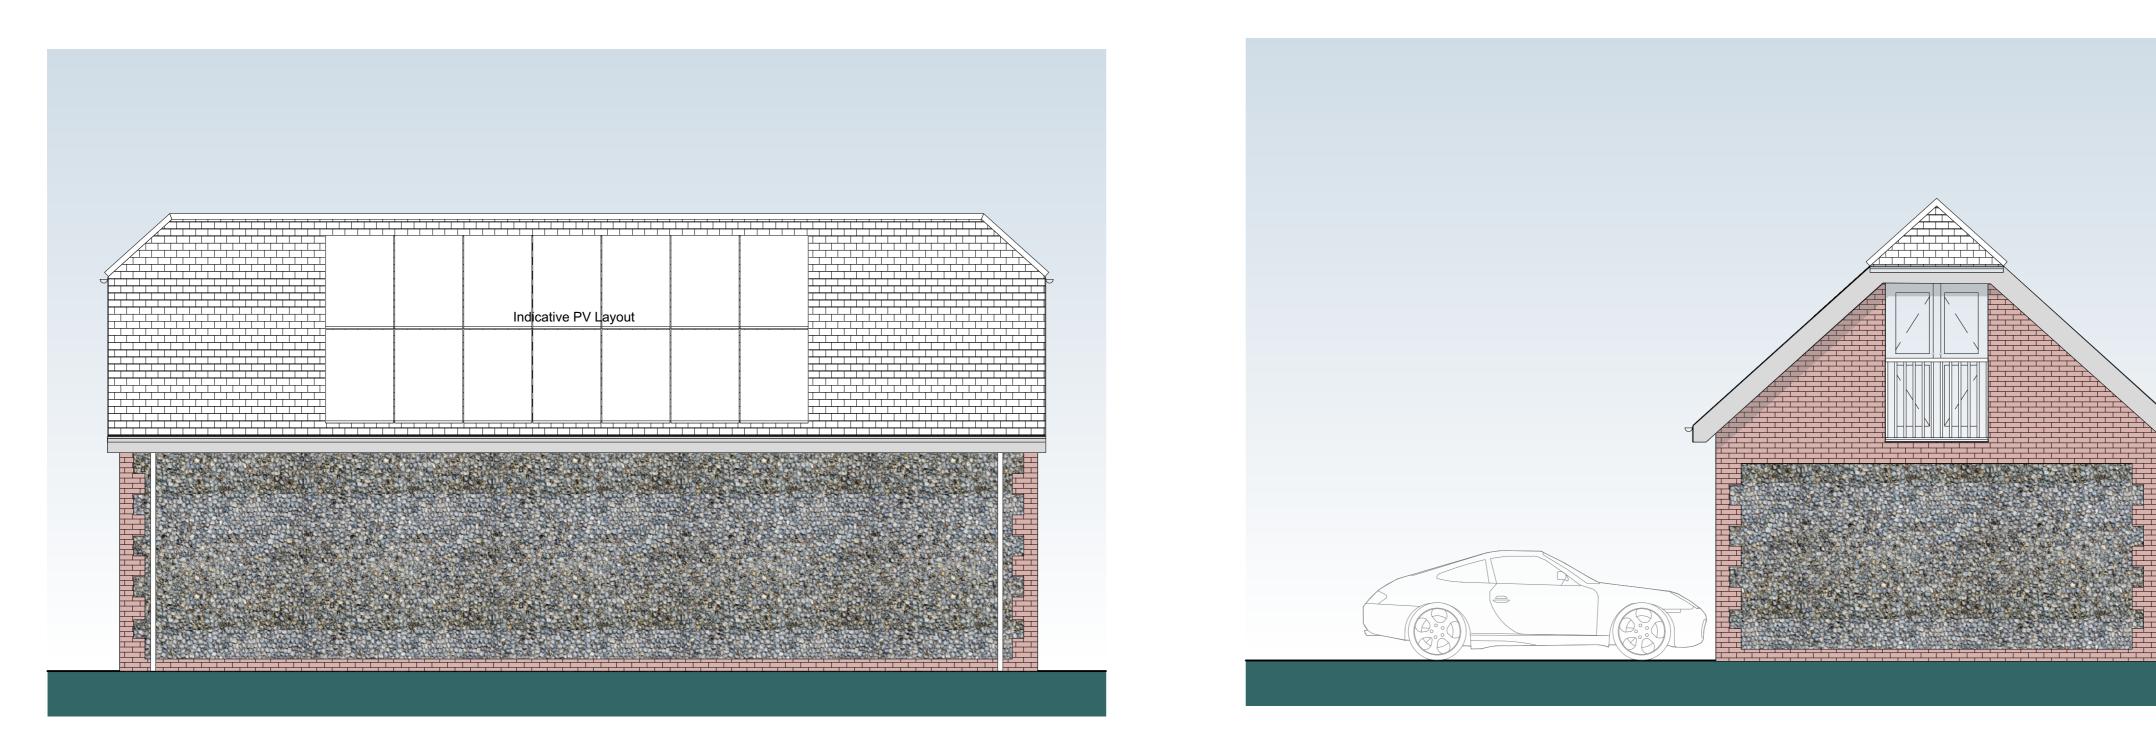

#### PROPOSED GARAGE SOUTH ELEVATION Scale: 1:50

#### PROPOSED GARAGE EAST ELEVATION Scale: 1:50

PROPOSED GARAGE WEST ELEVATION Scale: 1:50

| 0               | <u>_</u> | <br><u>5</u> M |
|-----------------|----------|----------------|
| SCALE 1:50 @ A1 |          |                |