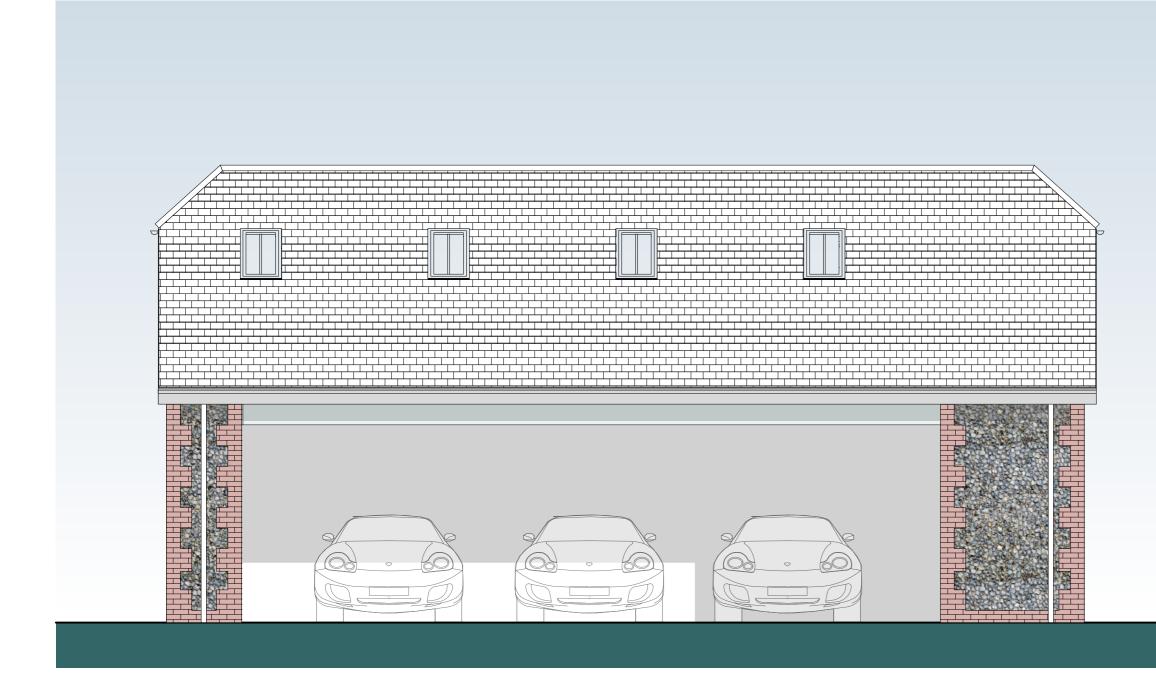

# PROPOSED GARAGE NORTH ELEVATION Scale: 1:50



#### PROPOSED GARAGE SOUTH ELEVATION Scale: 1:50



#### PROPOSED GARAGE EAST ELEVATION Scale: 1:50

PROPOSED GARAGE WEST ELEVATION Scale: 1:50

| 0               | <u>_</u> | <br><u>5</u> M |
|-----------------|----------|----------------|
| SCALE 1:50 @ A1 |          |                |



### PROPOSED GARAGE SECTION Scale: 1:50



## PLANNING

REV. DATE

PROJECT WALNUT TREE COTTAGE, THE STREET, ITCHENOR, CHICHESTER, PO20 7AB DRAWING PROPOSED GARAGE ELEVATIONS & SECTION CLIENT MARK WOMBWELL SCALE DRAWN 1:50 @ A1 DATE CHECKED MAR 2022 DRAWING No 2105 / PL3 17 C copyright retained Architecture & Building Consultants WAMM Consulting Limited Chapel House, 1-3 Chapel Street, Guildford, Surrey, GU1 3UH www.wammconsulting.com +44 (0)1483 825700