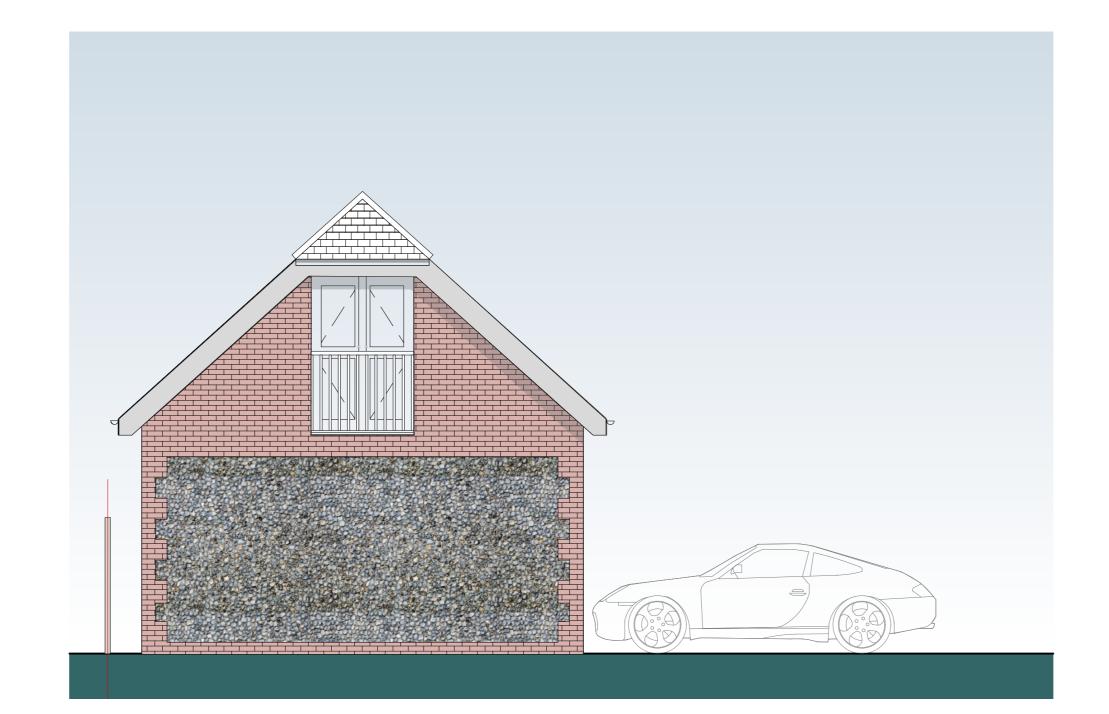

#### PROPOSED GARAGE EAST ELEVATION Scale: 1:50

PROPOSED GARAGE WEST ELEVATION Scale: 1:50

| 0               | <u>_</u> | <br><u>5</u> M |
|-----------------|----------|----------------|
| SCALE 1:50 @ A1 |          |                |