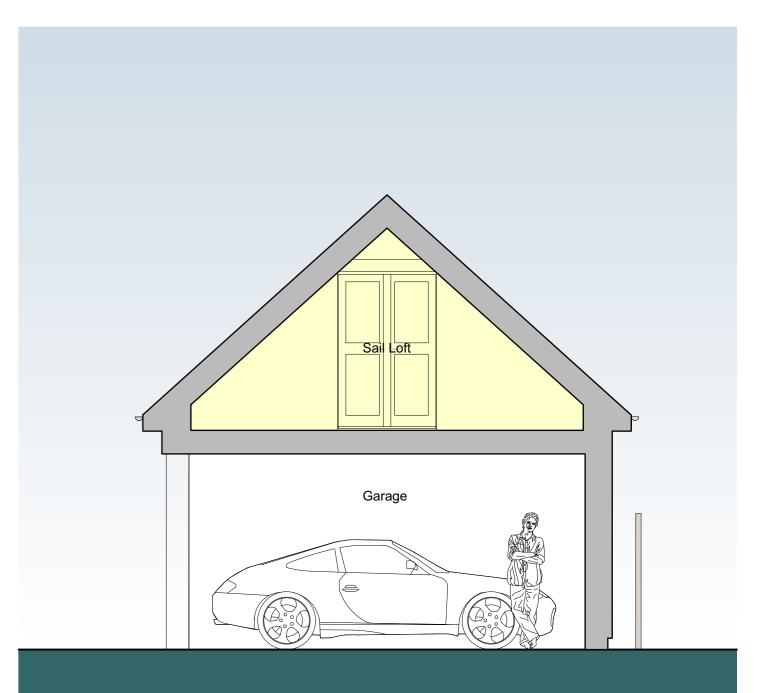

# PROPOSED GARAGE NORTH ELEVATION Scale: 1:50



#### PROPOSED GARAGE SOUTH ELEVATION Scale: 1:50



#### PROPOSED GARAGE EAST ELEVATION Scale: 1:50

PROPOSED GARAGE WEST ELEVATION Scale: 1:50

| 0               | <u>_</u> | <br><u>5</u> M |
|-----------------|----------|----------------|
| SCALE 1:50 @ A1 |          |                |



### PROPOSED GARAGE SECTION Scale: 1:50



## PLANNING

REV. DATE

PROJECT WALNUT TREE COTTAGE, THE STREET, ITCHENOR, CHICHESTER, PO20 7AB DRAWING PROPOSED GARAGE ELEVATIONS & SECTION CLIENT MARK WOMBWELL SCALE DRAWN 1:50 @ A1 DATE CHECKED MAR 2022 DRAWING No 2105 / PL3 17 C copyright retained Architecture & Building Consultants WAMM Consulting Limited Chapel House, 1-3 Chapel Street, Guildford, Surrey, GU1 3UH www.wammconsulting.com +44 (0)1483 825700

DESCRIPTION