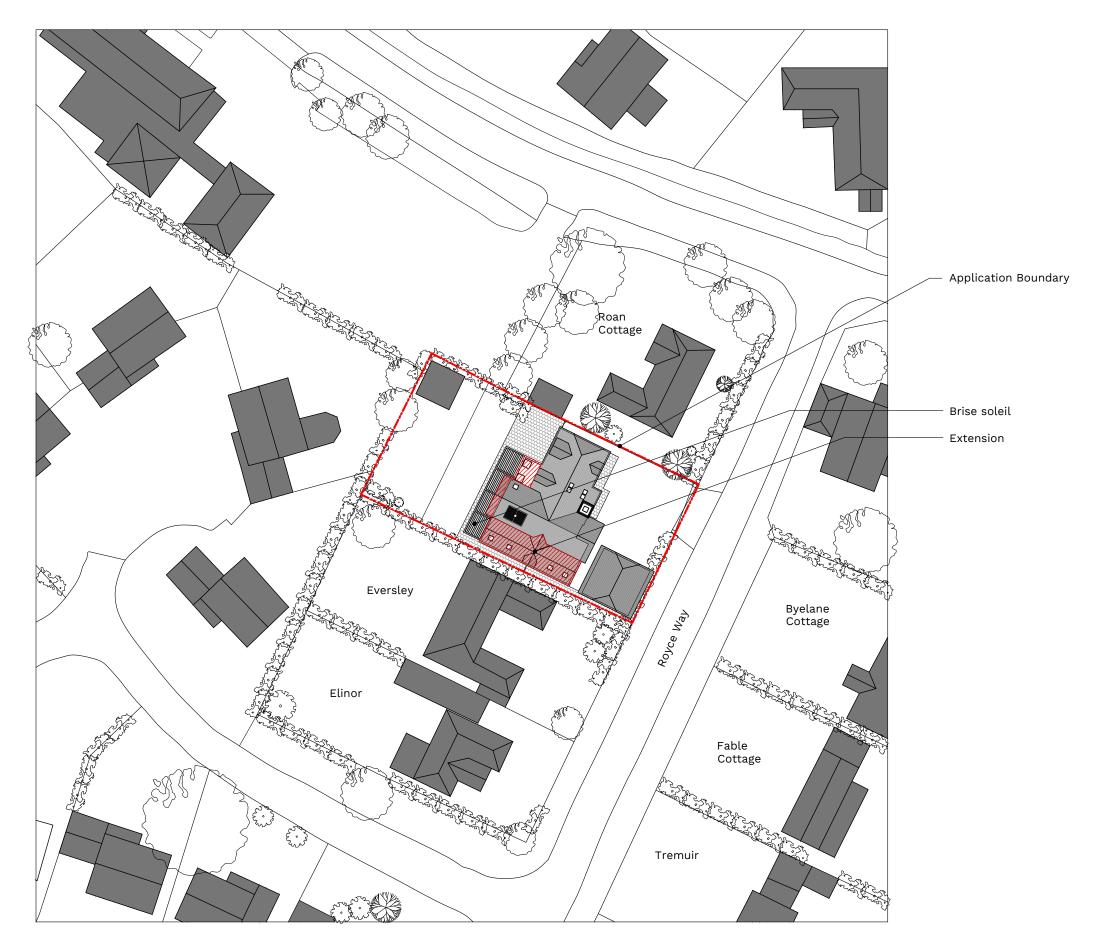

# Proposed Site Plan

Planning Issue

| Drawing No.                | Date       |
|----------------------------|------------|
| C0222-P004                 | March 2022 |
| Scale<br>ISSUED 1:500 @ A3 | Revision - |