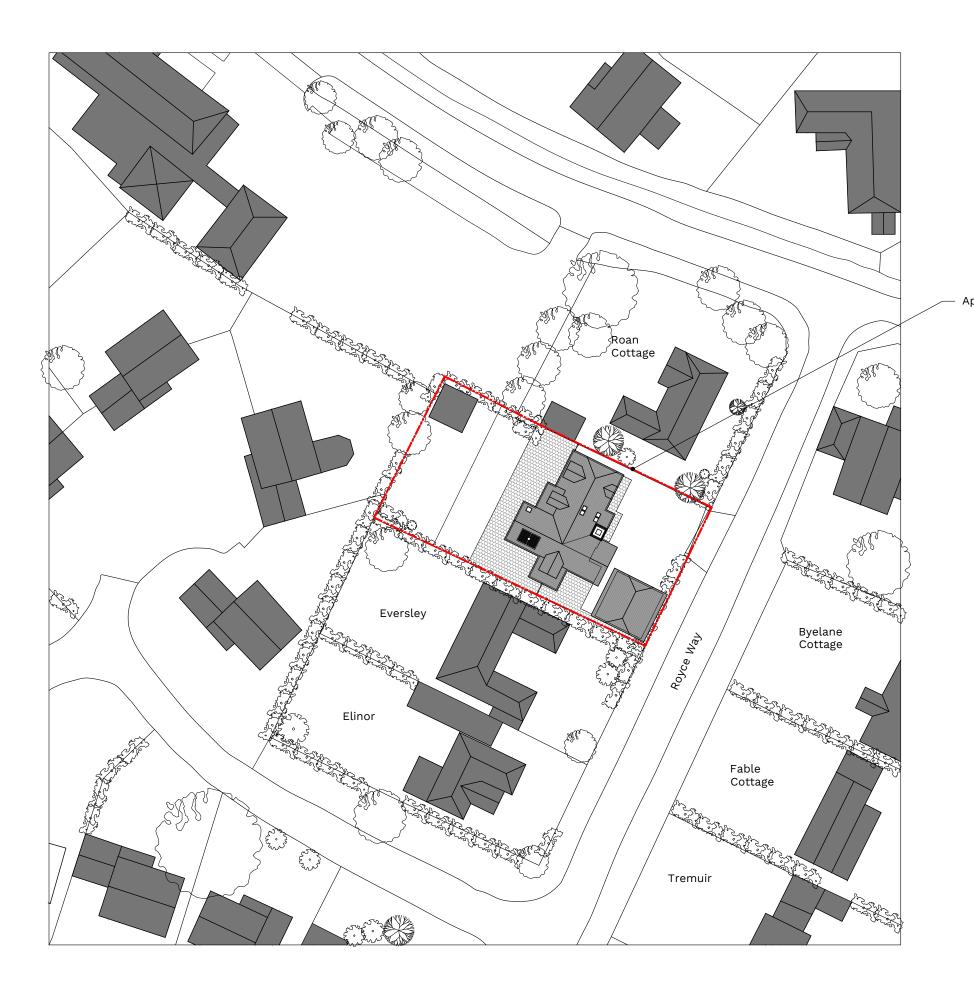

Application Boundary

## Pelorus

Royce Way, West Wittering, Chichester, PO20 8LN

Drawing Details

## Existing Site Plan

Planning Issue

| Drawing No.                | Date       |  |  |
|----------------------------|------------|--|--|
| C0222-P002                 | March 2022 |  |  |
| Scale<br>ISSUED 1:500 @ A3 | Revision - |  |  |