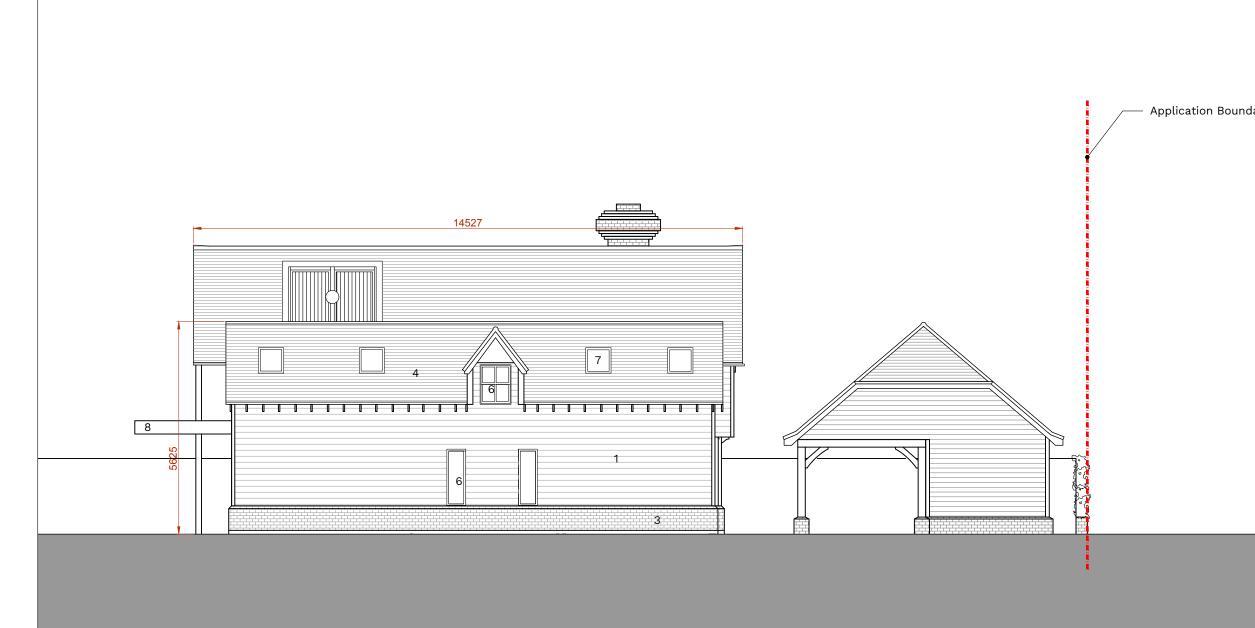

|      | Application site boundary                                                                                                                                                                                                                                                                                                                                                                                                                                                                                                                                  |  |      |   |  |   |       |     |     |  |
|------|------------------------------------------------------------------------------------------------------------------------------------------------------------------------------------------------------------------------------------------------------------------------------------------------------------------------------------------------------------------------------------------------------------------------------------------------------------------------------------------------------------------------------------------------------------|--|------|---|--|---|-------|-----|-----|--|
|      | <ol> <li>Horizontal light grey painted timber<br/>cladding to match existing.</li> <li>Dark grey powder coated aluminium<br/>double glazed sliders.</li> <li>Red brickwork to match existing.</li> <li>Grey slate roof tiles to match existing.</li> <li>Zinc finished flat roof.</li> <li>White painted timber framed double<br/>glazed windows to match existing.</li> <li>Dark grey powder coated aluminium<br/>double glazed roof lights.</li> <li>Grey painted brise soleil.</li> <li>Steel guttering and downpipes to match<br/>existing.</li> </ol> |  |      |   |  |   |       |     |     |  |
| lary |                                                                                                                                                                                                                                                                                                                                                                                                                                                                                                                                                            |  |      |   |  |   |       |     |     |  |
|      | ∎   <br>0                                                                                                                                                                                                                                                                                                                                                                                                                                                                                                                                                  |  | 1    | 2 |  | 3 | 4     |     | 5m  |  |
|      | Notes:<br>Print drawing at 100% when printing to<br>A3 paper - do not print to fit.<br>Do not scale from this drawing.<br>All discrepancies must be reported to<br>the Architect immediately.<br>All subcontractors must check<br>dimensions on site before the<br>production of shop drawings for the<br>approval of the Architect.<br>All dimensions in millimetres.                                                                                                                                                                                     |  |      |   |  |   |       |     |     |  |
|      | Rev                                                                                                                                                                                                                                                                                                                                                                                                                                                                                                                                                        |  | Date |   |  |   | Descr | ipt | ion |  |
|      | Project Details                                                                                                                                                                                                                                                                                                                                                                                                                                                                                                                                            |  |      |   |  |   |       |     |     |  |

## Proposed South Elevation

Planning Issue

| Drawing No.                | Date       |  |  |  |  |
|----------------------------|------------|--|--|--|--|
| C0222-P213                 | March 2022 |  |  |  |  |
| Scale<br>ISSUED 1:100 @ A3 | Revision . |  |  |  |  |