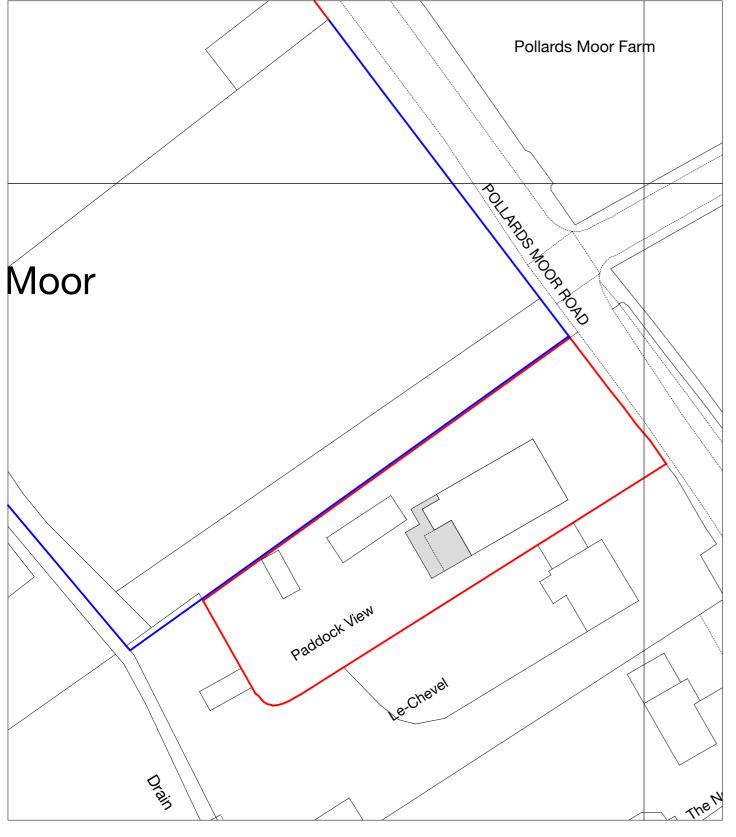

Proposed Location Plan - Scale 1:1250

Proposed Block Plan - Scale 1:500

Revisions

|                                                                                              | Project       | Proposed Extensions and Alterations to 'Paddo<br>SO40 2NZ |               |
|----------------------------------------------------------------------------------------------|---------------|-----------------------------------------------------------|---------------|
| <b>CCM</b> architects Itd.                                                                   | Client        | Mr & Mrs P Kingston                                       | Date<br>0     |
| 3 Ash Road, Ashurst, Southampton, Hants, S040 7AT<br>T 023 8029 2751 E alan.acmltd@gmail.com | Drawing Title | Proposed Location and Block Plans                         | Scale<br>As s |

| ddock View', Pollards Moor Road, Copythorne, Southampton, |             |             |  |  |
|-----------------------------------------------------------|-------------|-------------|--|--|
| 06/20                                                     | Drawn<br>AM | Drawing no. |  |  |
| As shown                                                  | Checked     | 2045-02-01A |  |  |
|                                                           |             |             |  |  |