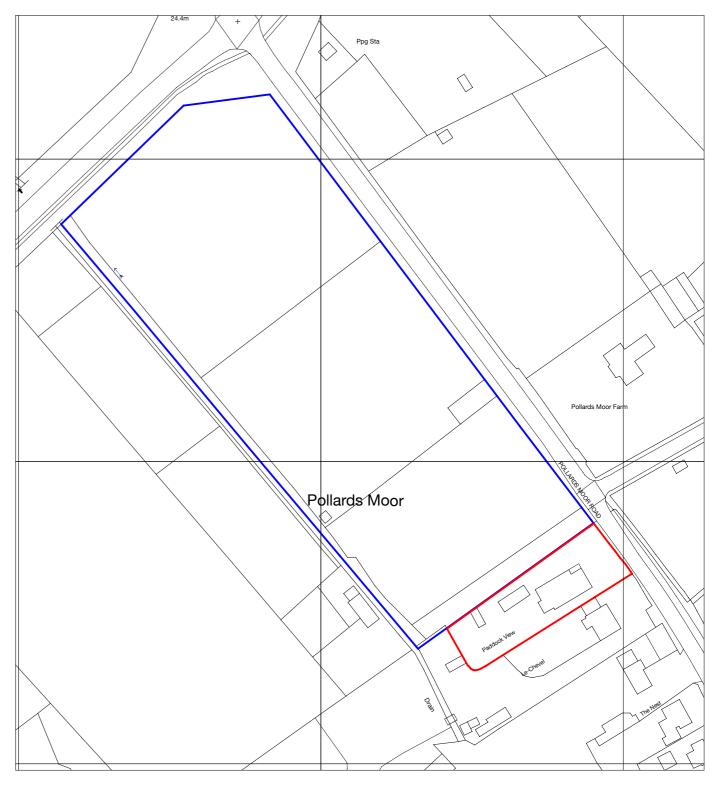

Proposed Location Plan - Scale 1:1250

Proposed Block Plan - Scale 1:500

Revisions

|                                                                                              | Project       | Proposed Extensions and Alterations to 'Paddo<br>SO40 2NZ |               |
|----------------------------------------------------------------------------------------------|---------------|-----------------------------------------------------------|---------------|
| <b>CCM</b> architects Itd.                                                                   | Client        | Mr & Mrs P Kingston                                       | Date<br>0     |
| 3 Ash Road, Ashurst, Southampton, Hants, S040 7AT<br>T 023 8029 2751 E alan.acmltd@gmail.com | Drawing Title | Proposed Location and Block Plans                         | Scale<br>As s |

| ddock View', Pollards Moor Road, Copythorne, Southampton, |             |             |  |  |
|-----------------------------------------------------------|-------------|-------------|--|--|
| 06/20                                                     | Drawn<br>AM | Drawing no. |  |  |
| As shown                                                  | Checked     | 2045-02-01A |  |  |
|                                                           |             |             |  |  |