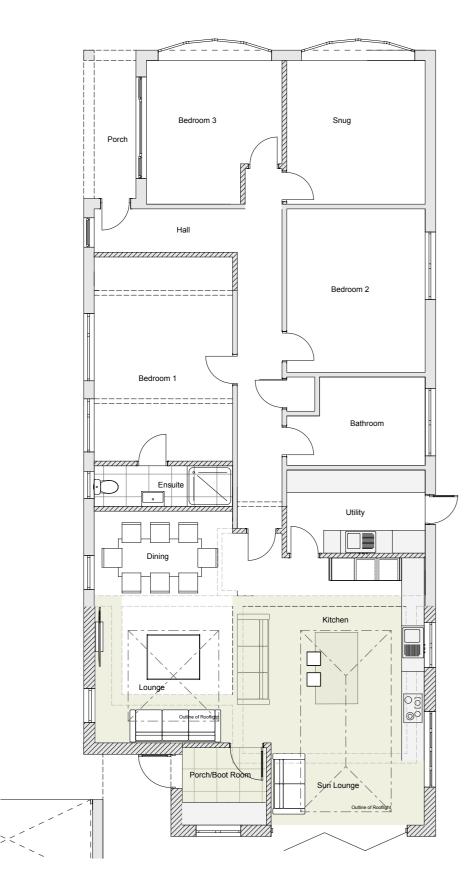

Proposed Floor Plan

Proposed Roof Plan

| Revisions |                                                                                              | Project       | Proposed Extensions and Alterations<br>SO40 2NZ | erations to 'Paddo |  |
|-----------|----------------------------------------------------------------------------------------------|---------------|-------------------------------------------------|--------------------|--|
|           | <b>CCM</b> architects ltd.                                                                   | Client        | Mr & Mrs P Kingston                             | Date (             |  |
|           | 3 Ash Road, Ashurst, Southampton, Hants, S040 7AT<br>T 023 8029 2751 E alan.acmltd@gmail.com | Drawing Title | Proposed Ground Floor & Roof Plan               | Scale              |  |
|           | <br>T 023 8029 2751 E alan.acmltd@gmail.com                                                  |               | Proposed Ground Floor & Roof Plan               |                    |  |