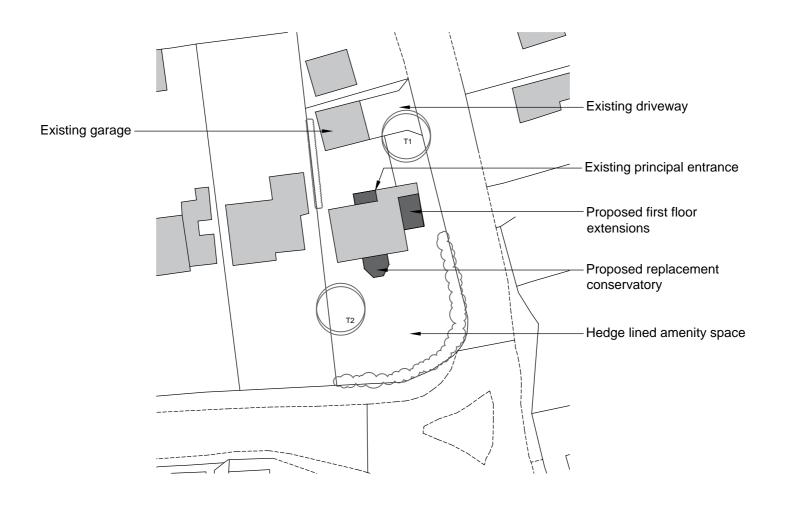

| ( | Om 1 | 10m | 20m | 30m | 40m | 50m |
|---|------|-----|-----|-----|-----|-----|
|   |      |     |     |     |     |     |

| Client Mr & Mrs Edmonds        | Date<br>Apr 2022  |          | Tricker Blackie Associates                                                                  |     |
|--------------------------------|-------------------|----------|---------------------------------------------------------------------------------------------|-----|
| Alton Alton Hall Lane. Stutton | Ref 0222          | PA03     | Chartered Architects Project Management Planning Consultants                                | tba |
| drawing title Block Plan       | Scale<br>1:500@A4 | Rev<br>- | 51 Station Road. Sudbury. Suffolk CO10 2SP<br>Tel: 01787 375732 E:info@trickerblackie.co.uk |     |