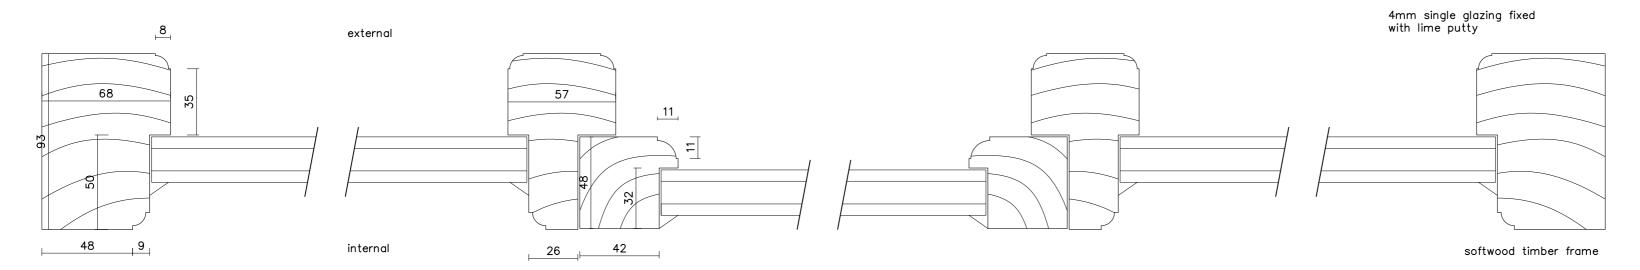

Horizontal Section 1:2

Vertical Section 1:2

revision description date

Client:

Ampton Estate Job Title: 11-14 Ampton Drawing Title: Window Details Scale: Drawn By: Date: 1:20 1:2 A2 ET Feb 2022 Job Number: Drawing Number: Status: Planning 6661.4 02