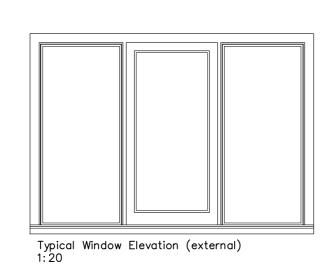

Horizontal Section 1:2

Vertical Section 1:2

revision description date

Client:

Ampton Estate Job Title: 11-14 Ampton Drawing Title: Window Details Scale: Drawn By: Date: 1:20 1:2 A2 ET Feb 2022 Job Number: Drawing Number: Status: Planning 6661.4 02