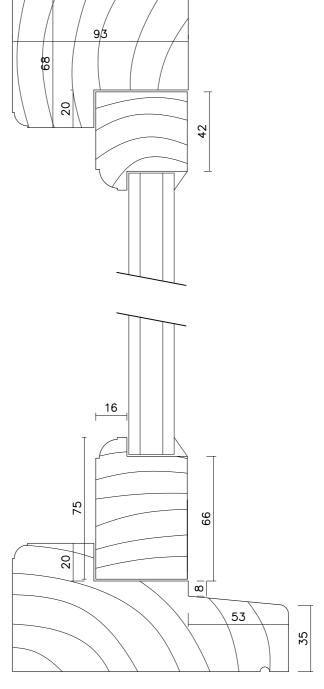

Horizontal Section 1:2

Vertical Section 1:2

revision description date

Client:

Ampton Estate Job Title: 11-14 Ampton Drawing Title: Window Details Scale: Drawn By: Date: 1:20 1:2 A2 ET Feb 2022 Job Number: Drawing Number: Status: Planning 6661.4 02