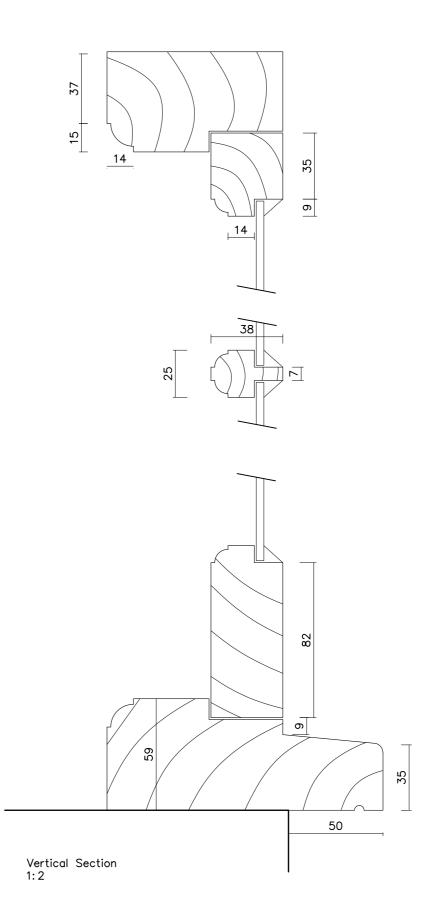

4mm single glazing fixed with lime putty

softwood timber frame

Horizontal Section 1:2

Typical Window Elevation (external) 1:20

revision description

date

## Client:

| ob Title:      |                 |          |
|----------------|-----------------|----------|
| Old School Ho  | ouse, Ampton    |          |
| Drawing Title: |                 |          |
| Window Detai   | ls              |          |
| Scale:         | Drawn By:       | Date:    |
| 1:20 1:2 A2    | ET              | Feb 2022 |
| Job Number:    | Drawing Number: | Status:  |
| 6661.5         | 02              | Planning |