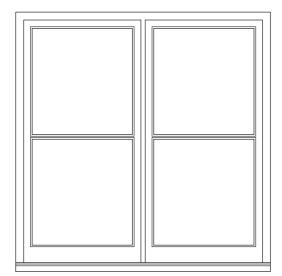

4mm single glazing fixed with lime putty

softwood timber frame

Horizontal Section 1:2

Typical Window Elevation (external) 1:20

revision description

date