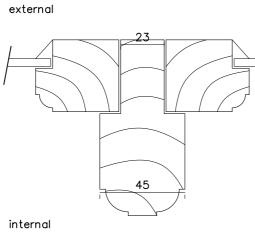

4mm single glazing fixed with lime putty

softwood timber frame

Horizontal Section 1:2

Typical Window Elevation (external) 1:20

revision description

date