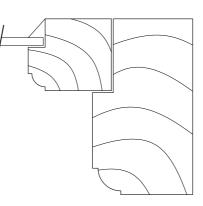

4mm single glazing fixed with lime putty

softwood timber frame

Horizontal Section 1:2

Typical Window Elevation (external) 1:20

revision description

date