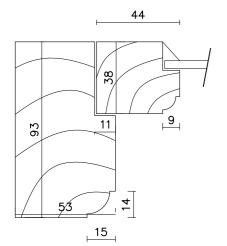

4mm single glazing fixed with lime putty

softwood timber frame

Horizontal Section 1:2

Typical Window Elevation (external) 1:20

revision description

date