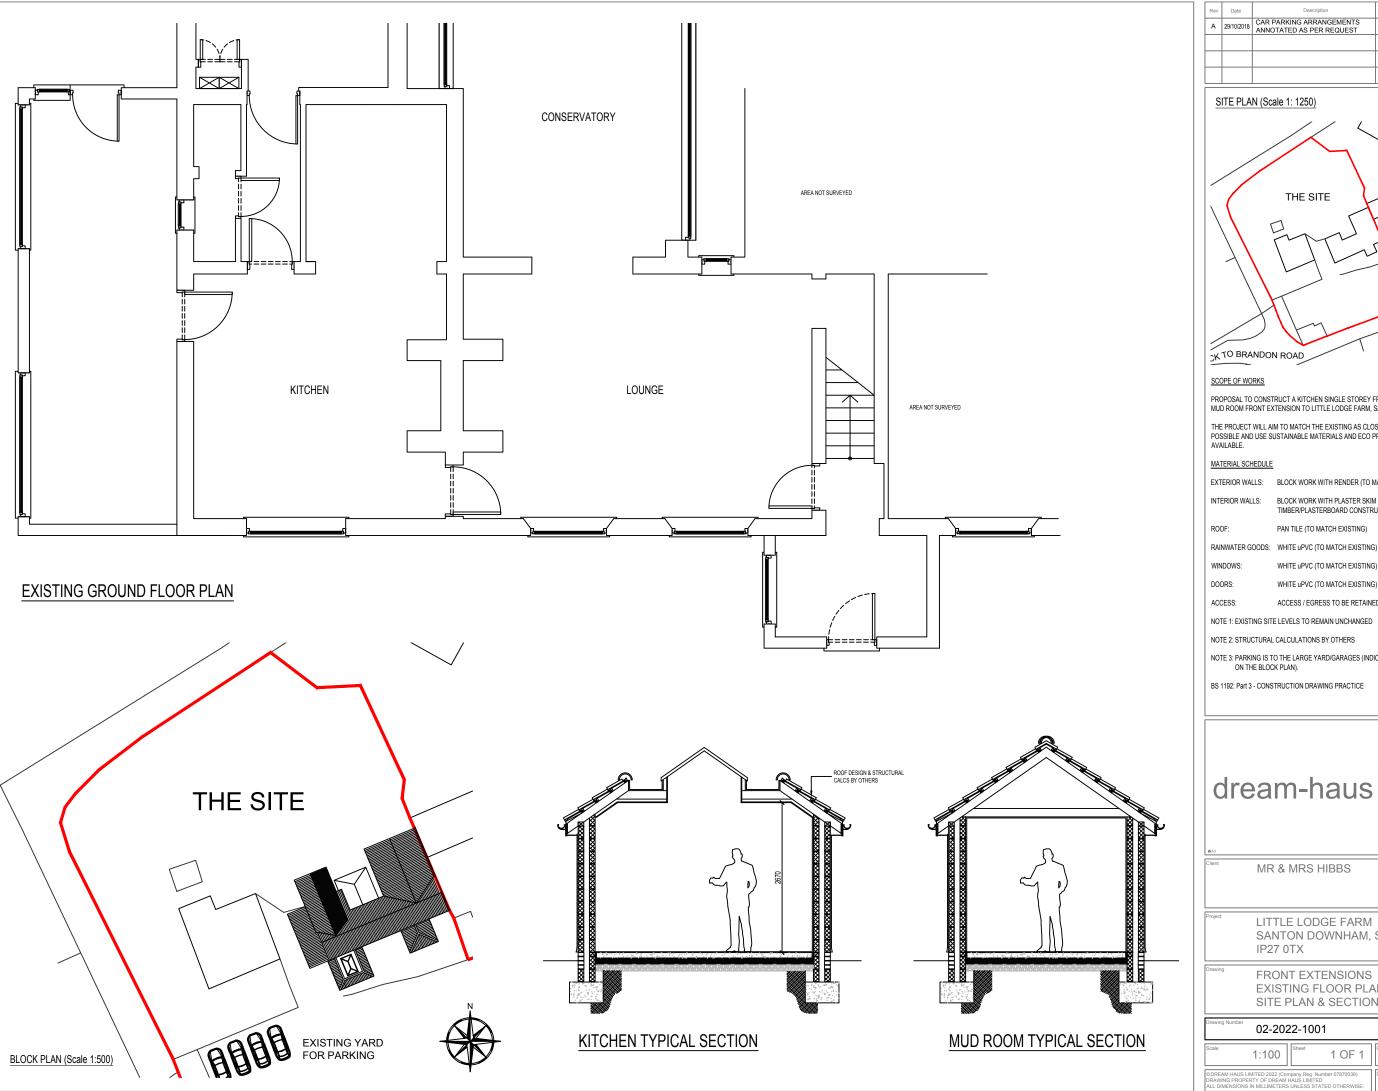

PROPOSAL TO CONSTRUCT A KITCHEN SINGLE STOREY FRONT EXTENSION AND MUD ROOM FRONT EXTENSION TO LITTLE LODGE FARM, SANTON DOWNHAM.

THE PROJECT WILL AIM TO MATCH THE EXISTING AS CLOSE AS PRACTICABLY POSSIBLE AND USE SUSTAINABLE MATERIALS AND ECO PRODUCTS WHERE AVAILABLE.

WHITE uPVC (TO MATCH EXISTING)

ACCESS / EGRESS TO BE RETAINED

NOTE 1: EXISTING SITE LEVELS TO REMAIN UNCHANGED

NOTE 2: STRUCTURAL CALCULATIONS BY OTHERS

NOTE 3: PARKING IS TO THE LARGE YARD/GARAGES (INDICATIVELY SHOWN ON THE BLOCK PLAN).