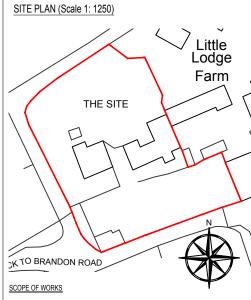

PROPOSAL TO CONSTRUCT A KITCHEN SINGLE STOREY FRONT EXTENSION AND MUD ROOM FRONT EXTENSION TO LITTLE LODGE FARM, SANTON DOWNHAM.

THE PROJECT WILL AIM TO MATCH THE EXISTING AS CLOSE AS PRACTICABLY POSSIBLE AND USE SUSTAINABLE MATERIALS AND ECO PRODUCTS WHERE AVAILABLE.

WHITE uPVC (TO MATCH EXISTING)

ACCESS / EGRESS TO BE RETAINED

NOTE 1: EXISTING SITE LEVELS TO REMAIN UNCHANGED

NOTE 2: STRUCTURAL CALCULATIONS BY OTHERS

NOTE 3: PARKING IS TO THE LARGE YARD/GARAGES (INDICATIVELY SHOWN ON THE BLOCK PLAN).