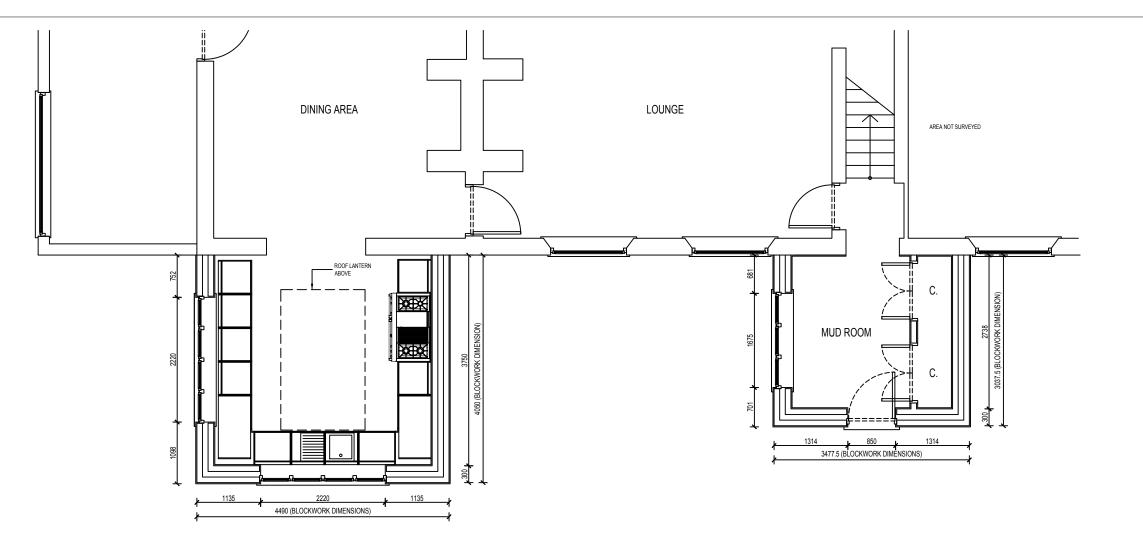

## PROPOSED GROUND FLOOR PLAN

|  | Rev | Date       | Description                                          | Drawn | Check | Approve |
|--|-----|------------|------------------------------------------------------|-------|-------|---------|
|  | Α   | 29/10/2018 | CAR PARKING ARRANGEMENTS<br>ANNOTATED AS PER REQUEST | JG    | JG    | JG      |
|  |     |            |                                                      |       |       |         |
|  |     |            |                                                      |       |       |         |
|  |     |            |                                                      |       |       |         |

PROPOSAL TO CONSTRUCT A KITCHEN SINGLE STOREY FRONT EXTENSION AND MUD ROOM FRONT EXTENSION TO LITTLE LODGE FARM, SANTON DOWNHAM.

THE PROJECT WILL AIM TO MATCH THE EXISTING AS CLOSE AS PRACTICABLY POSSIBLE AND USE SUSTAINABLE MATERIALS AND ECO PRODUCTS WHERE AVAILABLE.

## MATERIAL SCHEDULE

ROOF:

EXTERIOR WALLS: BLOCK WORK WITH RENDER (TO MATCH EXISTING)

INTERIOR WALLS: BLOCK WORK WITH PLASTER SKIM or TIMBER/PLASTERBOARD CONSTRUCTION

PAN TILE (TO MATCH EXISTING)

RAINWATER GOODS: WHITE uPVC (TO MATCH EXISTING)

WINDOWS: WHITE uPVC (TO MATCH EXISTING)

DOORS: WHITE uPVC (TO MATCH EXISTING)

ACCESS: ACCESS / EGRESS TO BE RETAINED

NOTE 1: EXISTING SITE LEVELS TO REMAIN UNCHANGED

NOTE 2: STRUCTURAL CALCULATIONS BY OTHERS

NOTE 3: PARKING IS TO THE LARGE YARD/GARAGES (INDICATIVELY SHOWN ON THE BLOCK PLAN).

ON THE BLOCK FLAN).

BS 1192: Part 3 - CONSTRUCTION DRAWING PRACTICE

MR & MRS HIBBS

LITTLE LODGE FARM SANTON DOWNHAM, SUFFOLK, IP27 0TX

FRONT EXTENSIONS

PROPOSED FLOOR & ROOF PLAN

JG

©DREAM HAUS LIMITED 2022 (Company Reg. Number 07870039) DRAWING PROPERTY OF DREAM HAUS LIMITED ALL DIMENSIONS IN MILLIMETERS UNLESS STATED OTHERWISE

PROPOSED ROOF PLAN