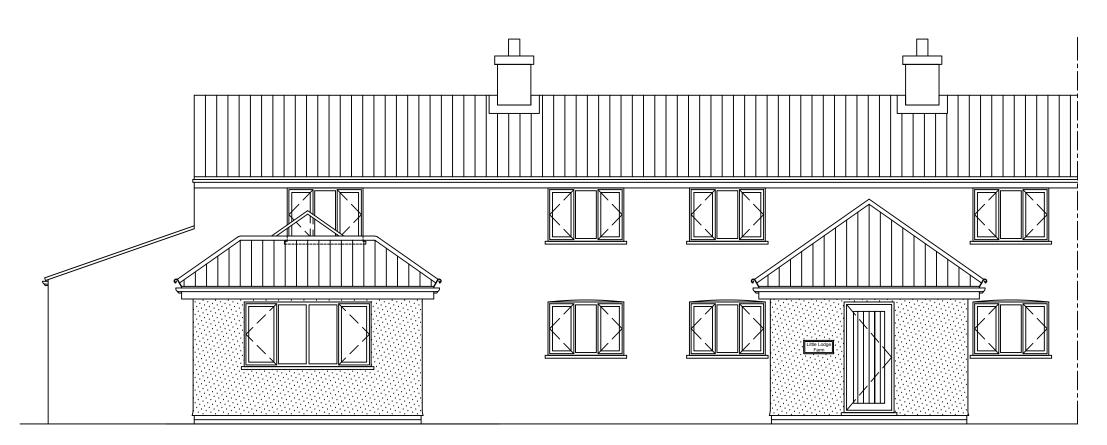

## EXISTING FRONT ELEVATION

PROPOSED FRONT ELEVATION

| Rev<br>A        | Date 29/10/2018         |                          | Description                       |                | Drawn<br>JG      | Check<br>JG                              | Approve<br>JG       |
|-----------------|-------------------------|--------------------------|-----------------------------------|----------------|------------------|------------------------------------------|---------------------|
|                 |                         | ANNOTA                   | ATED AS PER R                     | EQUEST         |                  |                                          |                     |
|                 |                         |                          |                                   |                |                  |                                          |                     |
|                 |                         |                          |                                   |                |                  |                                          |                     |
| S               | ITE PLA                 | N (Scale                 | e 1: 1250)                        |                |                  |                                          |                     |
|                 |                         |                          | / /                               | - [            | $\mathbf{i}$     | ~                                        |                     |
|                 |                         |                          | $\langle \langle$                 |                | √ L              | ittle                                    | _                   |
|                 |                         |                          |                                   |                |                  | odge<br>Farm                             |                     |
| /               |                         |                          |                                   | $\rightarrow$  |                  | $\sim$                                   | ¦<br>۱ ۲            |
| \               | (                       |                          | THE SITE                          | X              |                  | $\sim$                                   | ונ                  |
|                 |                         | C                        | 1                                 | 5              | $\left( \right)$ | ~                                        |                     |
|                 | $\backslash \backslash$ | 5                        | T                                 |                | 511              |                                          |                     |
|                 | 1                       | $\backslash$             | L                                 |                |                  |                                          |                     |
|                 |                         | $\mathbf{\Lambda}$       |                                   |                |                  |                                          | 1                   |
|                 |                         | Y                        |                                   |                |                  | N                                        |                     |
|                 |                         | $\bigcirc$               | M                                 |                |                  | ĥ                                        | $\overline{\gamma}$ |
| /               | TO BRA                  | NDON F                   | ROAD                              | T              | £                |                                          | $\downarrow$        |
|                 |                         |                          | /                                 |                | X                | P                                        | 1                   |
|                 | OPE OF WC               |                          | JCT A KITCHEN SI                  |                |                  |                                          |                     |
|                 |                         |                          | INSION TO LITTLE                  |                |                  |                                          |                     |
| POS             |                         |                          | TO MATCH THE EX<br>TAINABLE MATER |                |                  |                                          | Y                   |
| MAT             | TERIAL SCH              | HEDULE                   |                                   |                |                  |                                          |                     |
| EXT             | ERIOR WA                | LLS: BI                  | LOCK WORK WITH                    | I RENDER (TO N | /ATCH EX         | STING)                                   |                     |
| INTE            | ERIOR WAL               |                          | LOCK WORK WITH<br>IMBER/PLASTERB  |                |                  |                                          |                     |
| ROO             | OF:                     | P                        | AN TILE (TO MATC                  | CH EXISTING)   |                  |                                          |                     |
| RAII            | NWATER G                | OODS: W                  | /HITE uPVC (TO M                  | ATCH EXISTING  | i)               |                                          |                     |
| WIN             | IDOWS:                  | W                        | /HITE uPVC (TO M                  | ATCH EXISTING  | i)               |                                          |                     |
| DOO             | ORS:                    | W                        | /HITE uPVC (TO M                  | ATCH EXISTING  | ;)               |                                          |                     |
|                 | CESS:                   |                          | CCESS / EGRESS                    |                | ED               |                                          |                     |
|                 |                         |                          | EVELS TO REMAIN                   |                |                  |                                          |                     |
|                 |                         |                          | THE LARGE YARD                    |                | ICATIVELY        | SHOWN                                    |                     |
|                 |                         | IE BLOCK F               |                                   |                |                  |                                          |                     |
| BS <sup>·</sup> | 1192: Part 3            | - CONSTR                 | UCTION DRAWING                    | 3 PRACTICE     |                  |                                          |                     |
|                 |                         |                          |                                   |                |                  |                                          |                     |
|                 |                         |                          |                                   |                |                  |                                          |                     |
|                 |                         |                          |                                   |                |                  |                                          |                     |
|                 | ممال                    |                          |                                   |                |                  |                                          |                     |
| (               | are                     | ar                       | n-ha                              | aus            |                  |                                          |                     |
|                 |                         |                          |                                   |                | 103 yew (        | aus limited<br>drive-brand<br>ngland-IP2 |                     |
|                 |                         |                          |                                   |                | +44 (0) 1        | 842 845 82<br>@dream-h                   | 28                  |
| A3              |                         |                          |                                   |                | www.d            | ream-ha                                  | us.co               |
|                 |                         | WR 8                     | & MRS HI                          | 282            |                  |                                          |                     |
|                 |                         |                          |                                   |                |                  |                                          |                     |
| roject          |                         | LITTI                    | LE LODGI                          | E FARM         |                  |                                          |                     |
|                 |                         | SAN <sup>-</sup><br>IP27 | TON DOV                           | VNHAM,         | SUFF             | OLK,                                     |                     |
| )rau-i-         | 0                       |                          |                                   |                |                  |                                          |                     |
| rawin           | а                       |                          | NT EXTEI<br>NT ELEV/              |                |                  |                                          |                     |
|                 |                         |                          | TING & P                          |                | ED               |                                          |                     |
| rawin           | g Number                | 02-20                    | 022-1003                          |                |                  |                                          |                     |
| icale           |                         |                          | Sheet                             | 4.05           | Rev              |                                          |                     |
|                 |                         | 4.400                    |                                   |                | 1                |                                          |                     |
| _               |                         | 1:100                    | Company Reg. Numbe                | 1 OF 1         | Drawn            |                                          |                     |