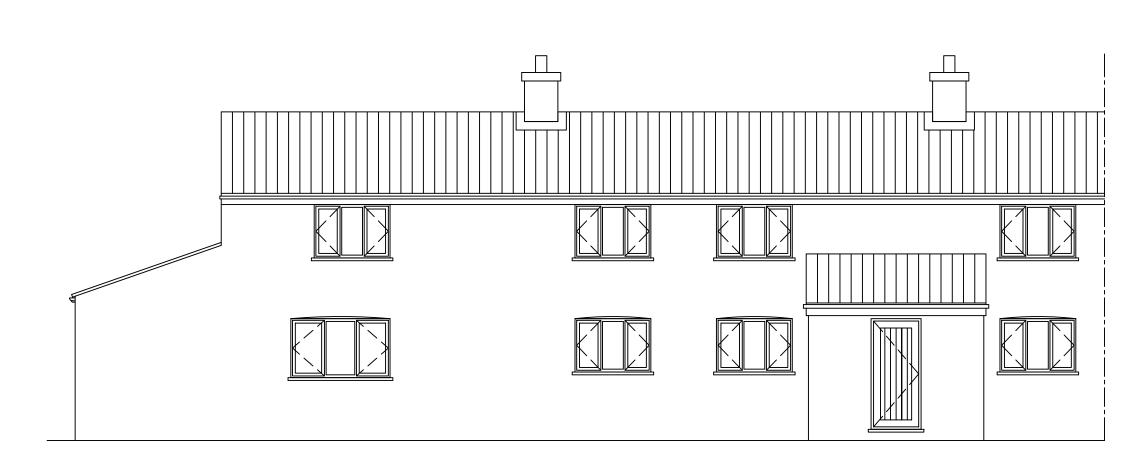

## EXISTING FRONT ELEVATION

PROPOSED FRONT ELEVATION

| Rev<br>A        | Date 29/10/2018         |                          | Description                       |                | Drawn<br>JG      | Check<br>JG                              | Approve<br>JG       |
|-----------------|-------------------------|--------------------------|-----------------------------------|----------------|------------------|------------------------------------------|---------------------|
|                 |                         | ANNOTA                   | ATED AS PER R                     | EQUEST         |                  |                                          |                     |
|                 |                         |                          |                                   |                |                  |                                          |                     |
|                 |                         |                          |                                   |                |                  |                                          |                     |
| S               | ITE PLA                 | N (Scale                 | e 1: 1250)                        |                |                  |                                          |                     |
|                 |                         |                          | / /                               | - [            | $\mathbf{i}$     | ~                                        |                     |
|                 |                         |                          | $\langle \langle$                 |                | √ L              | ittle                                    | _                   |
|                 |                         |                          |                                   |                |                  | odge<br>Farm                             |                     |
| /               |                         |                          |                                   | $\rightarrow$  |                  | $\sim$                                   | ¦<br>۱ ۲            |
| \               | (                       |                          | THE SITE                          | X              |                  | $\sim$                                   | ונ                  |
|                 |                         | C                        | 1                                 | 5              | $\left( \right)$ | ~                                        |                     |
|                 | $\backslash \backslash$ | 5                        | T                                 |                | 511              |                                          |                     |
|                 | 1                       | $\backslash$             | L                                 |                |                  |                                          |                     |
|                 |                         | $\mathbf{\Lambda}$       |                                   |                |                  |                                          | 1                   |
|                 |                         | Y                        |                                   |                |                  | N                                        |                     |
|                 |                         | $\bigcirc$               | M                                 |                |                  | ĥ                                        | $\overline{\gamma}$ |
| /               | TO BRA                  | NDON F                   | ROAD                              | T              | £                |                                          | $\downarrow$        |
|                 |                         |                          | /                                 |                | X                | P                                        | 1                   |
|                 | OPE OF WC               |                          | JCT A KITCHEN SI                  |                |                  |                                          |                     |
|                 |                         |                          | INSION TO LITTLE                  |                |                  |                                          |                     |
| POS             |                         |                          | TO MATCH THE EX<br>TAINABLE MATER |                |                  |                                          | Y                   |
| MAT             | TERIAL SCH              | HEDULE                   |                                   |                |                  |                                          |                     |
| EXT             | ERIOR WA                | LLS: BI                  | LOCK WORK WITH                    | I RENDER (TO N | /ATCH EX         | STING)                                   |                     |
| INTE            | ERIOR WAL               |                          | LOCK WORK WITH<br>IMBER/PLASTERB  |                |                  |                                          |                     |
| ROO             | OF:                     | P                        | AN TILE (TO MATC                  | CH EXISTING)   |                  |                                          |                     |
| RAII            | NWATER G                | OODS: W                  | /HITE uPVC (TO M                  | ATCH EXISTING  | i)               |                                          |                     |
| WIN             | IDOWS:                  | W                        | /HITE uPVC (TO M                  | ATCH EXISTING  | i)               |                                          |                     |
| DOO             | ORS:                    | W                        | /HITE uPVC (TO M                  | ATCH EXISTING  | ;)               |                                          |                     |
|                 | CESS:                   |                          | CCESS / EGRESS                    |                | ED               |                                          |                     |
|                 |                         |                          | EVELS TO REMAIN                   |                |                  |                                          |                     |
|                 |                         |                          | THE LARGE YARD                    |                | ICATIVELY        | SHOWN                                    |                     |
|                 |                         | IE BLOCK F               |                                   |                |                  |                                          |                     |
| BS <sup>·</sup> | 1192: Part 3            | - CONSTR                 | UCTION DRAWING                    | 3 PRACTICE     |                  |                                          |                     |
|                 |                         |                          |                                   |                |                  |                                          |                     |
|                 |                         |                          |                                   |                |                  |                                          |                     |
|                 |                         |                          |                                   |                |                  |                                          |                     |
|                 | ممال                    |                          |                                   |                |                  |                                          |                     |
| (               | are                     | ar                       | n-ha                              | aus            |                  |                                          |                     |
|                 |                         |                          |                                   |                | 103 yew (        | aus limited<br>drive-brand<br>ngland-IP2 |                     |
|                 |                         |                          |                                   |                | +44 (0) 1        | 842 845 82<br>@dream-h                   | 28                  |
| A3              |                         |                          |                                   |                | www.d            | ream-ha                                  | us.co               |
|                 |                         | WR 8                     | & MRS HI                          | 282            |                  |                                          |                     |
|                 |                         |                          |                                   |                |                  |                                          |                     |
| roject          |                         | LITTI                    | LE LODGI                          | E FARM         |                  |                                          |                     |
|                 |                         | SAN <sup>-</sup><br>IP27 | TON DOV                           | VNHAM,         | SUFF             | OLK,                                     |                     |
| )rau-i-         | 0                       |                          |                                   |                |                  |                                          |                     |
| rawin           | а                       |                          | NT EXTEI<br>NT ELEV/              |                |                  |                                          |                     |
|                 |                         |                          | TING & P                          |                | ED               |                                          |                     |
| rawin           | g Number                | 02-20                    | 022-1003                          |                |                  |                                          |                     |
| icale           |                         |                          | Sheet                             | 4.05           | Rev              |                                          |                     |
|                 |                         | 4.400                    |                                   |                | 1                |                                          |                     |
| _               |                         | 1:100                    | Company Reg. Numbe                | 1 OF 1         | Drawn            |                                          |                     |