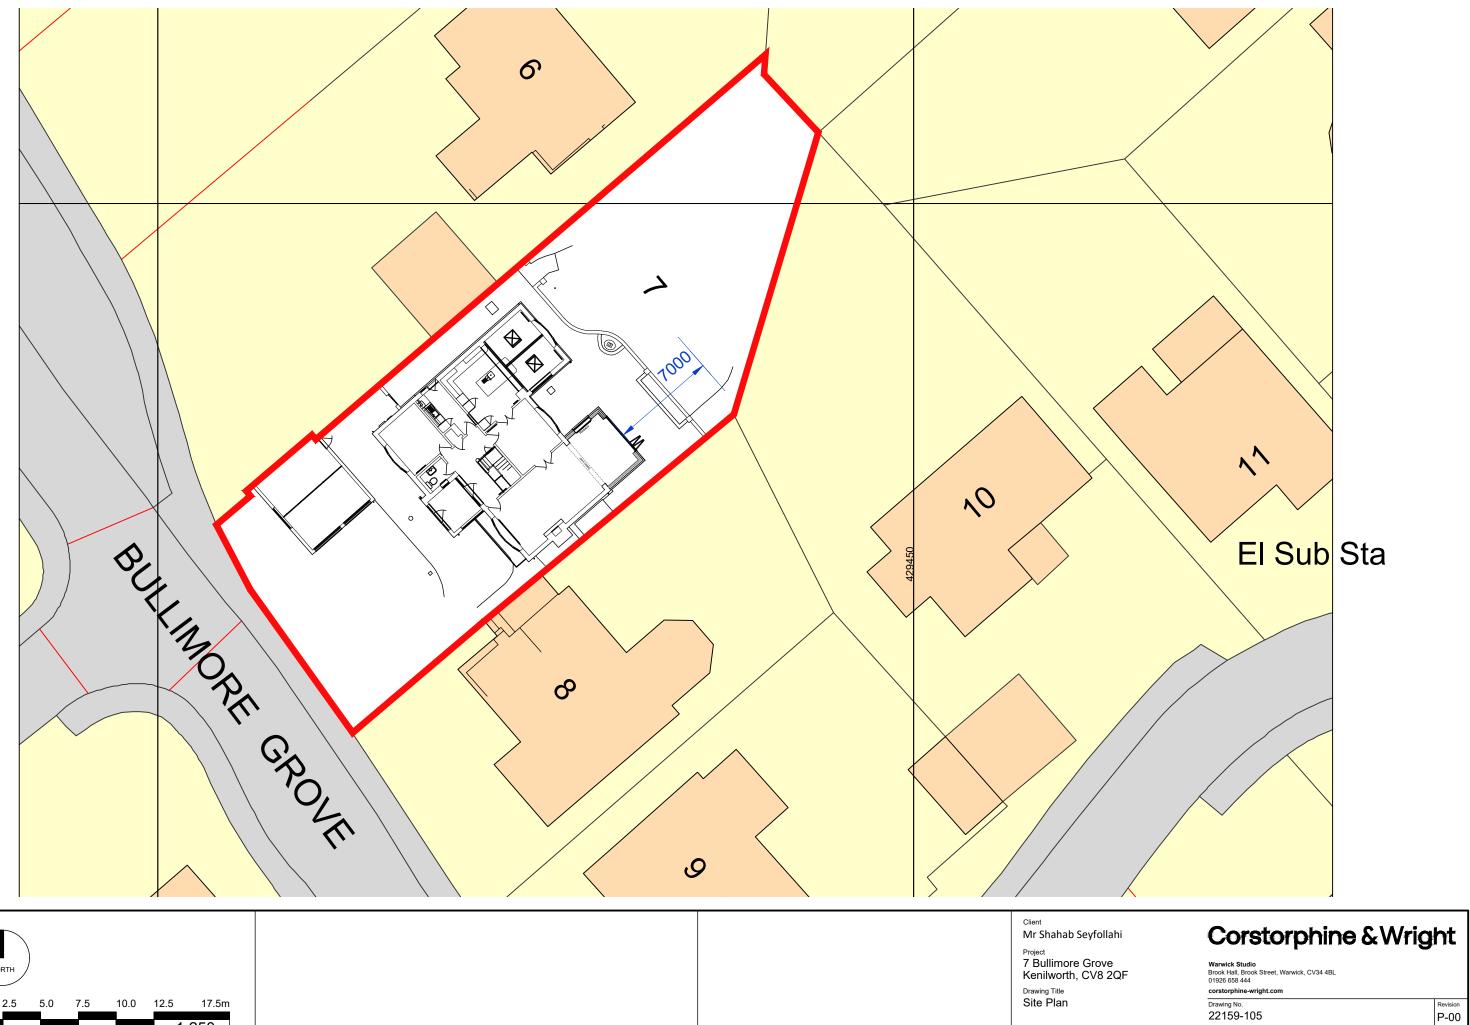

|                                                                                                                                                 |                               |     | <sub>Client</sub><br>Mr Shahab Seyfollahi           |
|-------------------------------------------------------------------------------------------------------------------------------------------------|-------------------------------|-----|-----------------------------------------------------|
|                                                                                                                                                 |                               |     | Project<br>7 Bullimore Grove<br>Kenilworth, CV8 2QF |
| 0 <u>2.5 5.0 7.5 10.0 12.5 17.5m</u>                                                                                                            |                               |     | Drawing Title<br>Site Plan                          |
| The copyright of this drawing is vested with Corstorphine & Wright Ltd and must not be copied or reproduced without the consent of the company. | Rev. Description Date Drawn C | ık. | Drawing Status<br>FOR COMMENT                       |