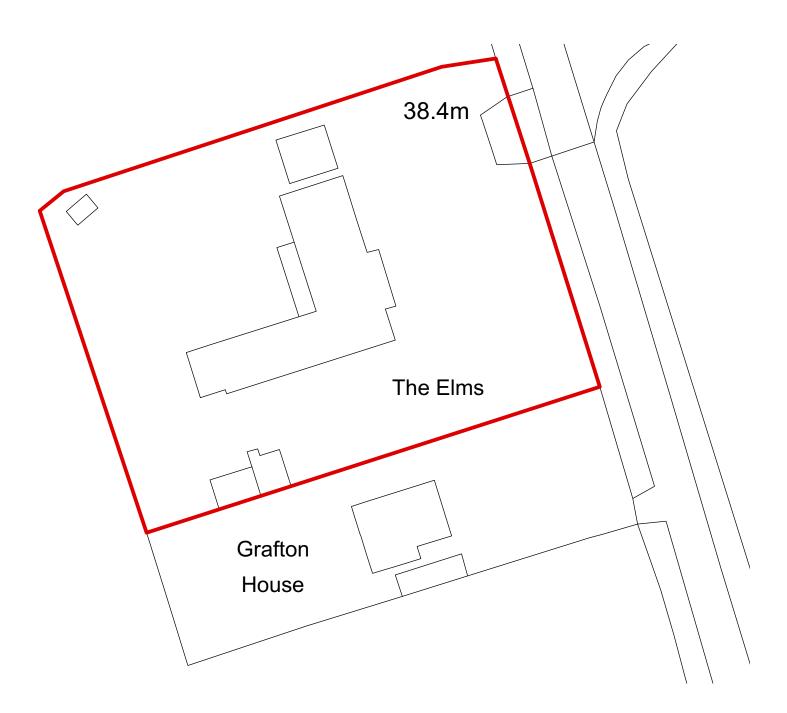

Key: Application Site Boundary

## llerton Lane, Tollerton, Nottingham, NG12 4GB

Dwg No: **2102\_001** 

## Scale: 1:500@A3

Revision: -

ppyright convention. Information contained within this drawing is the sole copyright of Tye Architects and is not to nust not be copied without written permission and the contents must not be imparted