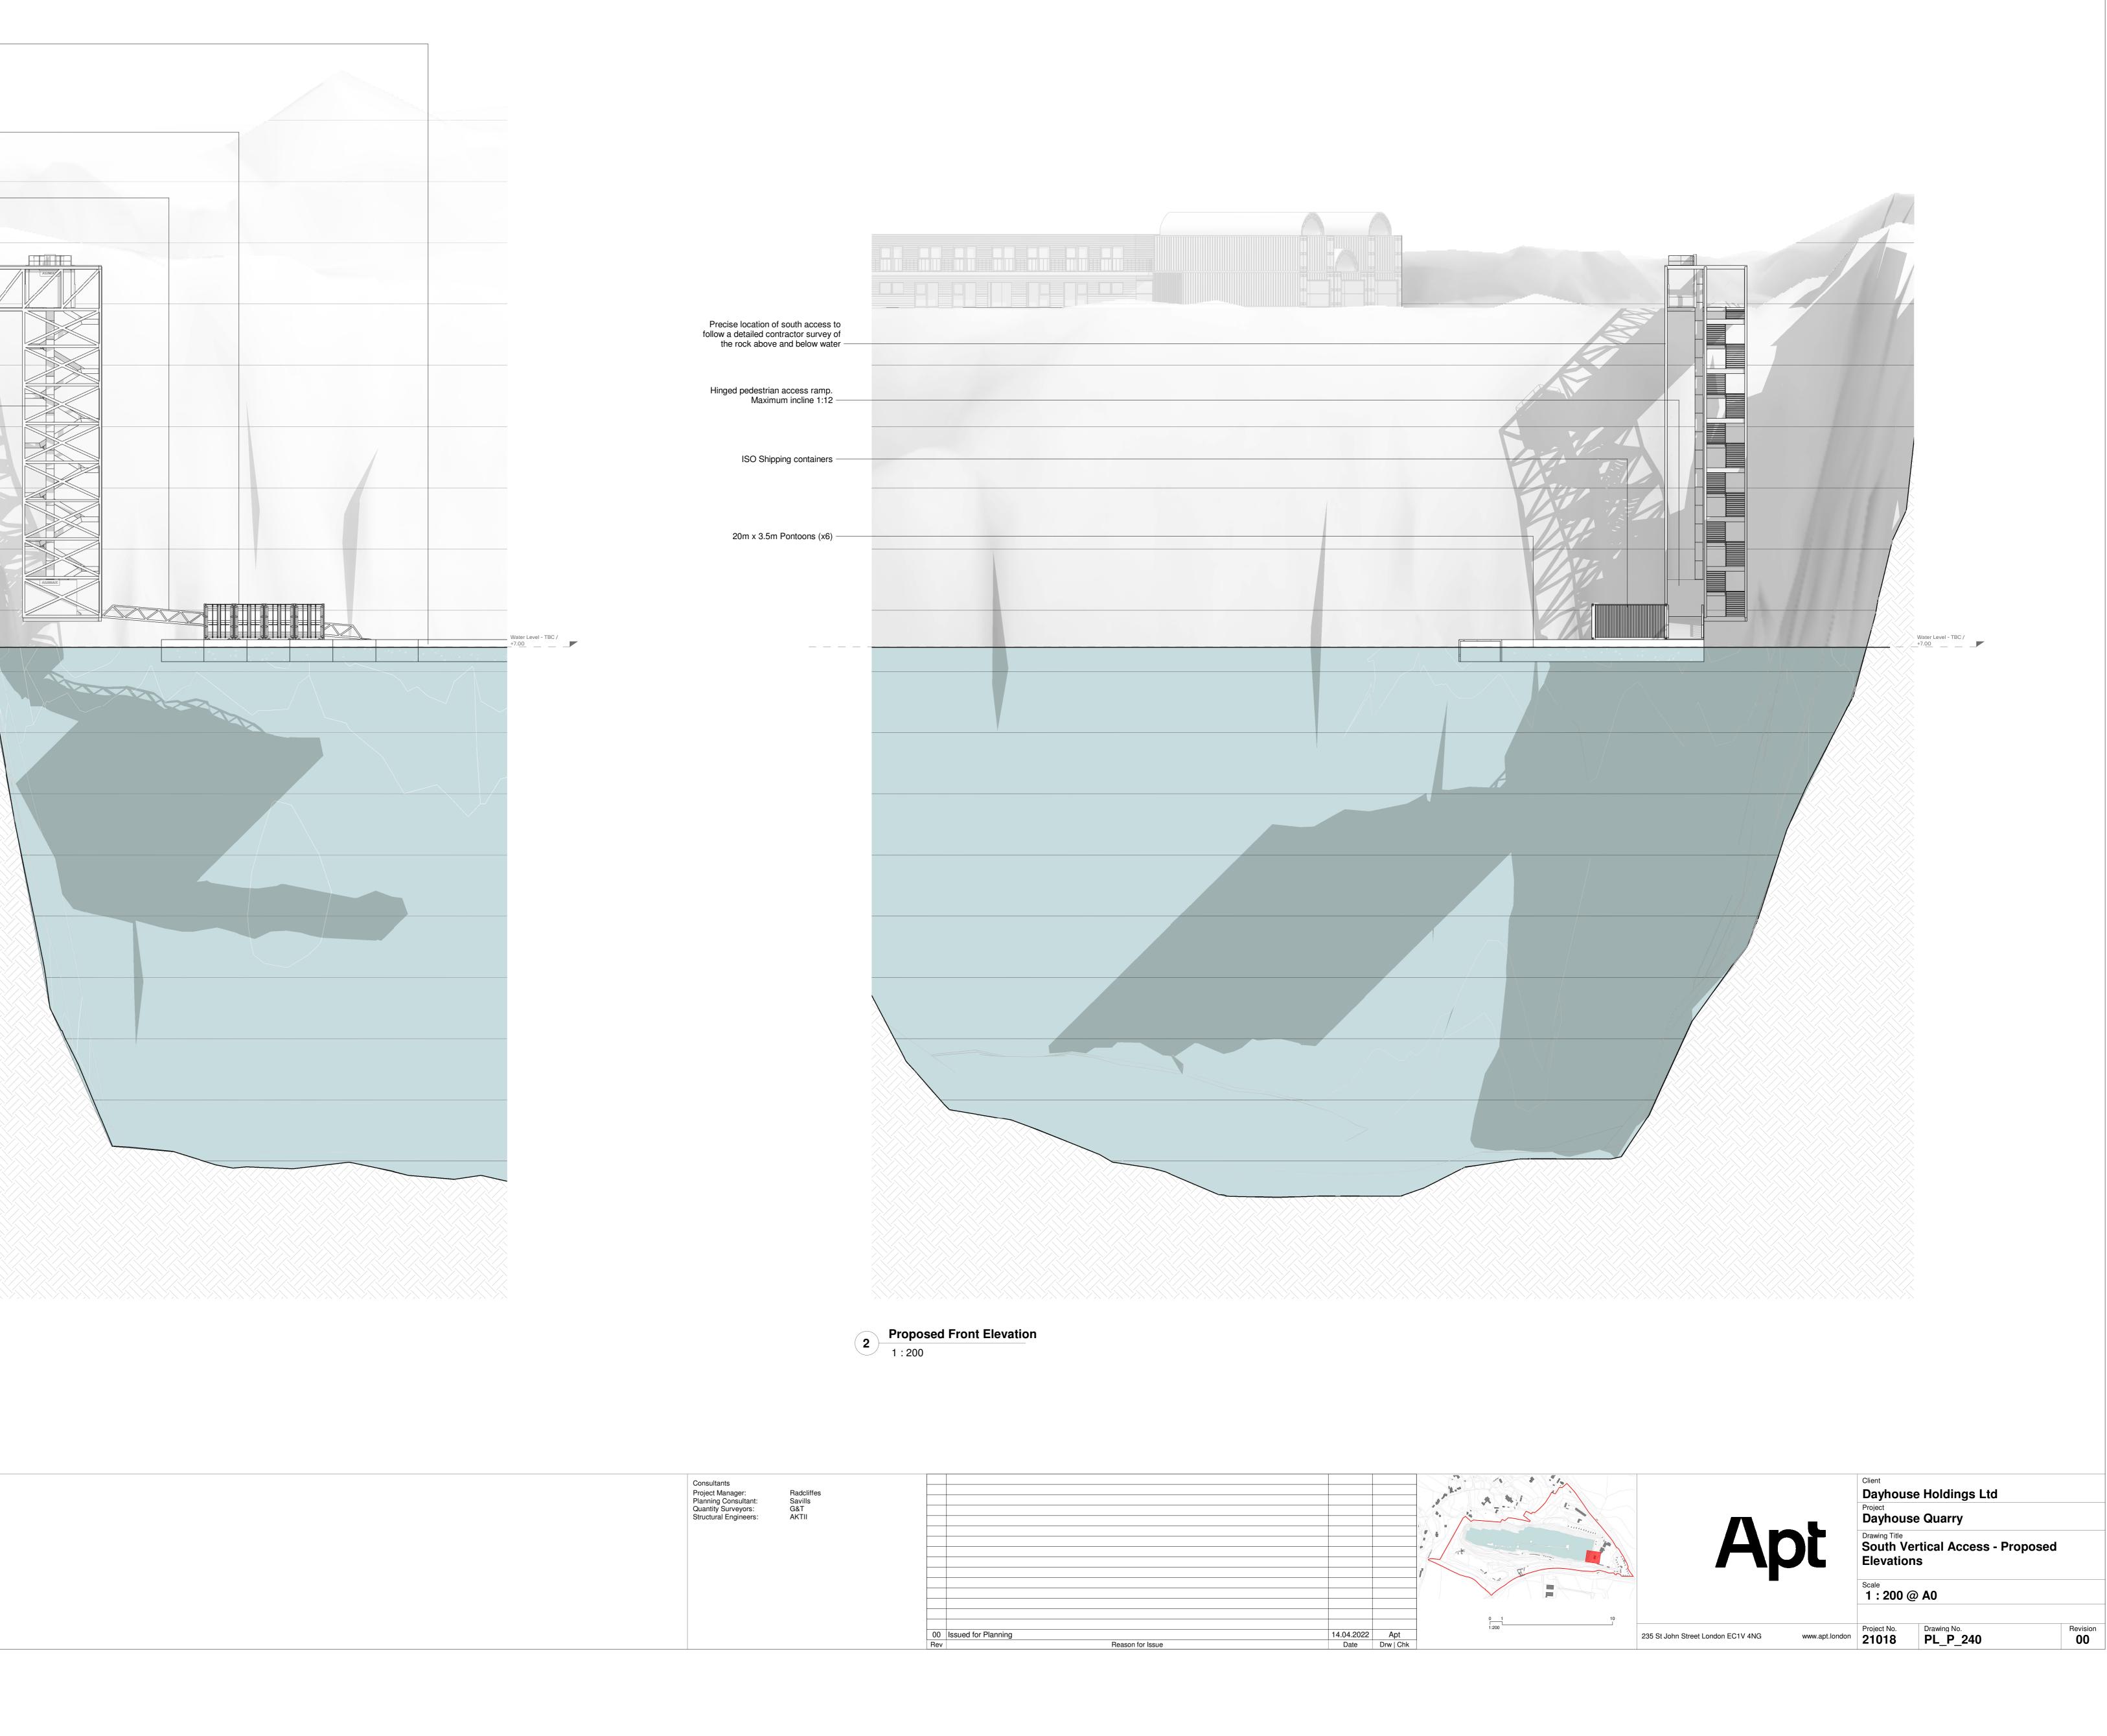

| 20m x 3.5m Pontoons (x6) —                                                                                |                                                                                                               |
|-----------------------------------------------------------------------------------------------------------|---------------------------------------------------------------------------------------------------------------|
| ISO Shipping containers —                                                                                 |                                                                                                               |
| Hinged pedestrian access ramp.<br>Maximum incline 1:12 —                                                  |                                                                                                               |
| Precise location of south access to follow a detailed contractor survey of the rock above and below water |                                                                                                               |
| Cantilevered structure containing<br>haki stairs and alimak lift<br>connected to new slab —               |                                                                                                               |
|                                                                                                           |                                                                                                               |
|                                                                                                           |                                                                                                               |
|                                                                                                           |                                                                                                               |
|                                                                                                           |                                                                                                               |
|                                                                                                           |                                                                                                               |
|                                                                                                           |                                                                                                               |
|                                                                                                           | 1 Proposed Side Elevation<br>1 : 200                                                                          |
|                                                                                                           |                                                                                                               |
| Notes                                                                                                     |                                                                                                               |
|                                                                                                           |                                                                                                               |
| Disclaimer<br>Do not scale from this drawing. Check all dimensions on site before fabrie                  | ication or setting out. This document is copyright and may not be reproduced without permission of the owner. |