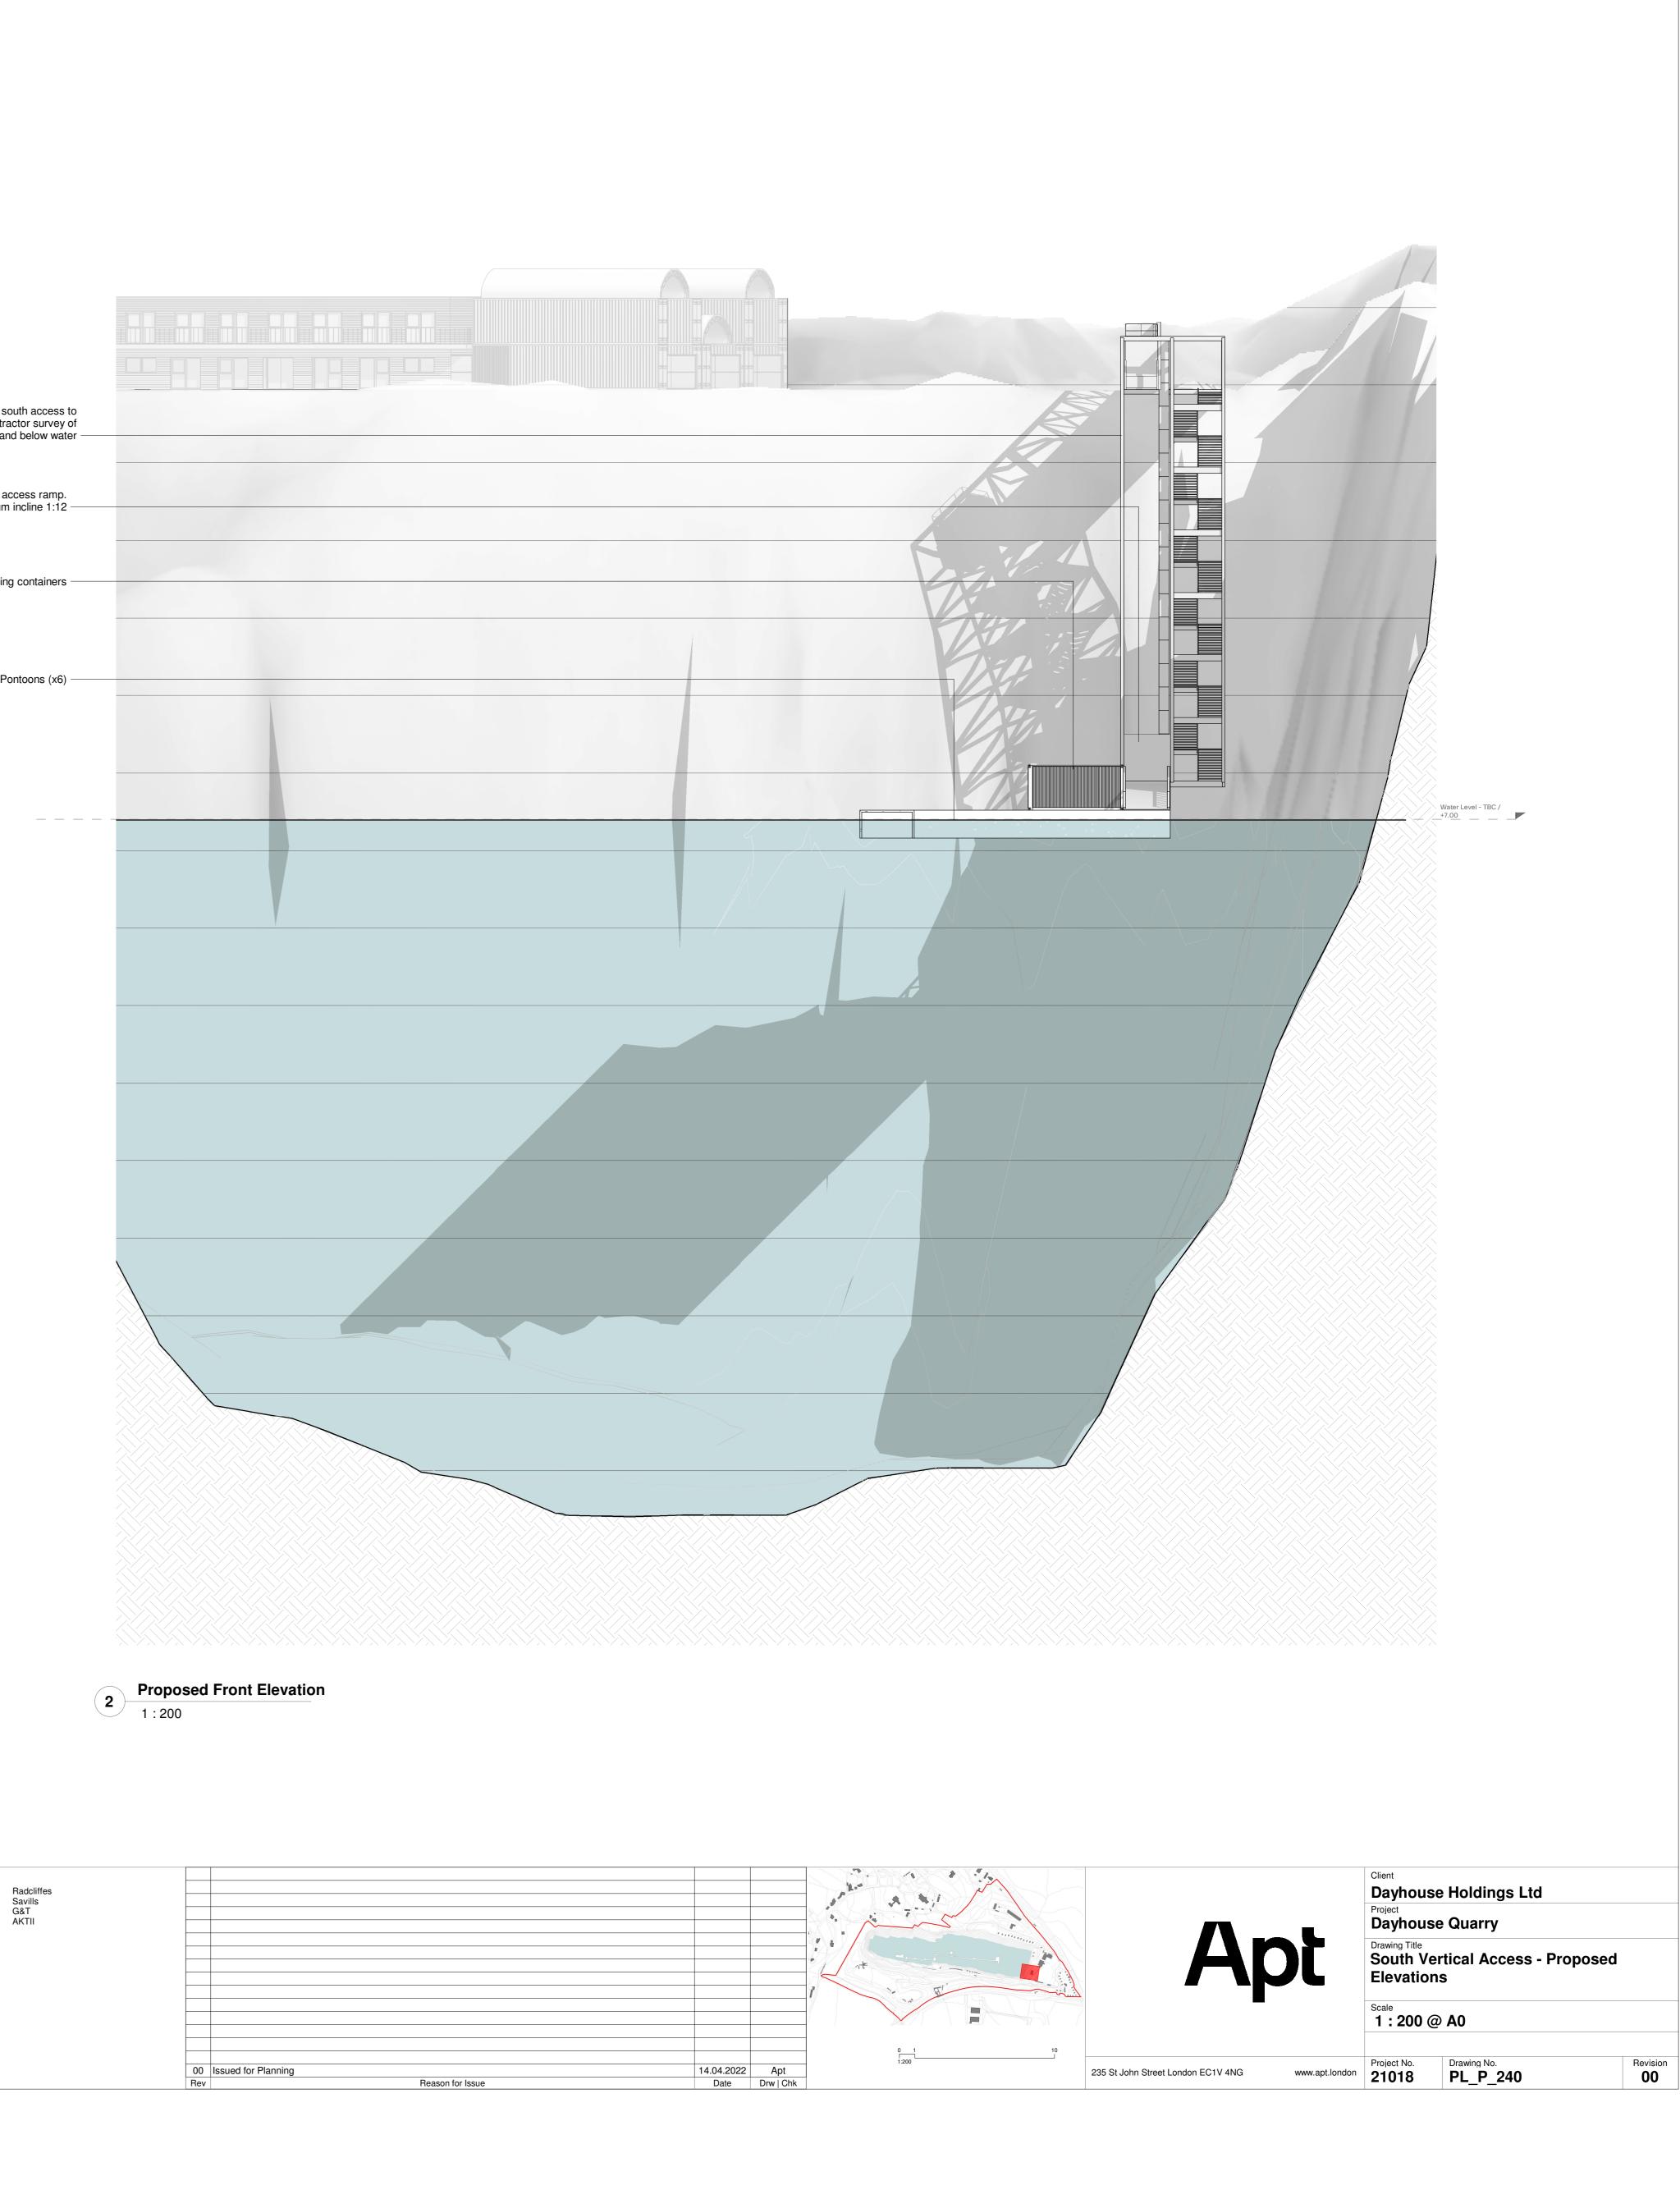

| 20m x 3.5m Pontoons (x6) —                                                                                |                                                                                                               |
|-----------------------------------------------------------------------------------------------------------|---------------------------------------------------------------------------------------------------------------|
| ISO Shipping containers —                                                                                 |                                                                                                               |
| Hinged pedestrian access ramp.<br>Maximum incline 1:12 —                                                  |                                                                                                               |
| Precise location of south access to follow a detailed contractor survey of the rock above and below water |                                                                                                               |
| Cantilevered structure containing<br>haki stairs and alimak lift<br>connected to new slab —               |                                                                                                               |
|                                                                                                           |                                                                                                               |
|                                                                                                           |                                                                                                               |
|                                                                                                           |                                                                                                               |
|                                                                                                           |                                                                                                               |
|                                                                                                           |                                                                                                               |
|                                                                                                           |                                                                                                               |
|                                                                                                           | 1 Proposed Side Elevation<br>1 : 200                                                                          |
|                                                                                                           |                                                                                                               |
| Notes                                                                                                     |                                                                                                               |
|                                                                                                           |                                                                                                               |
| Disclaimer<br>Do not scale from this drawing. Check all dimensions on site before fabrie                  | ication or setting out. This document is copyright and may not be reproduced without permission of the owner. |