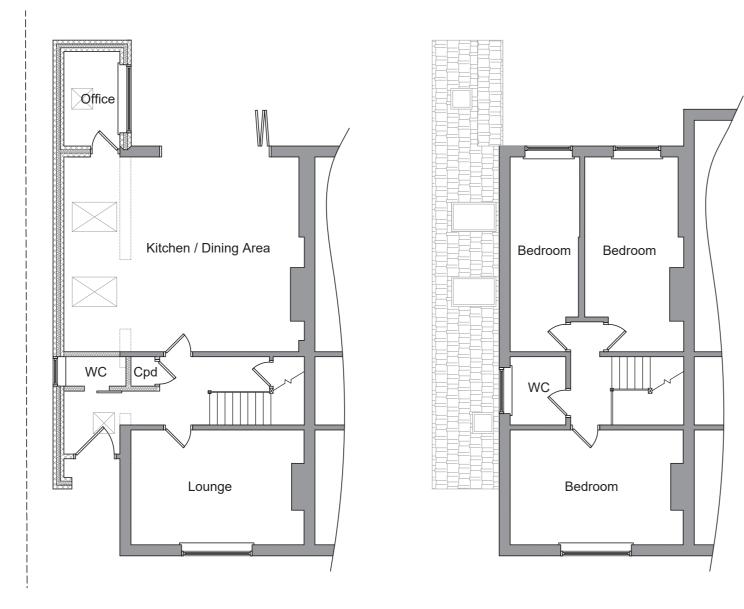

Ground Floor Plan 0 1m 2m Scale: 1:100

**First Floor Plan** 

Scale: 1:100

0 1m 2m Scale: 1:100

**Proposed Front Elevation** 

**Proposed Side Elevation** 

**Proposed Rear Elevation** 

Scale: 1:10