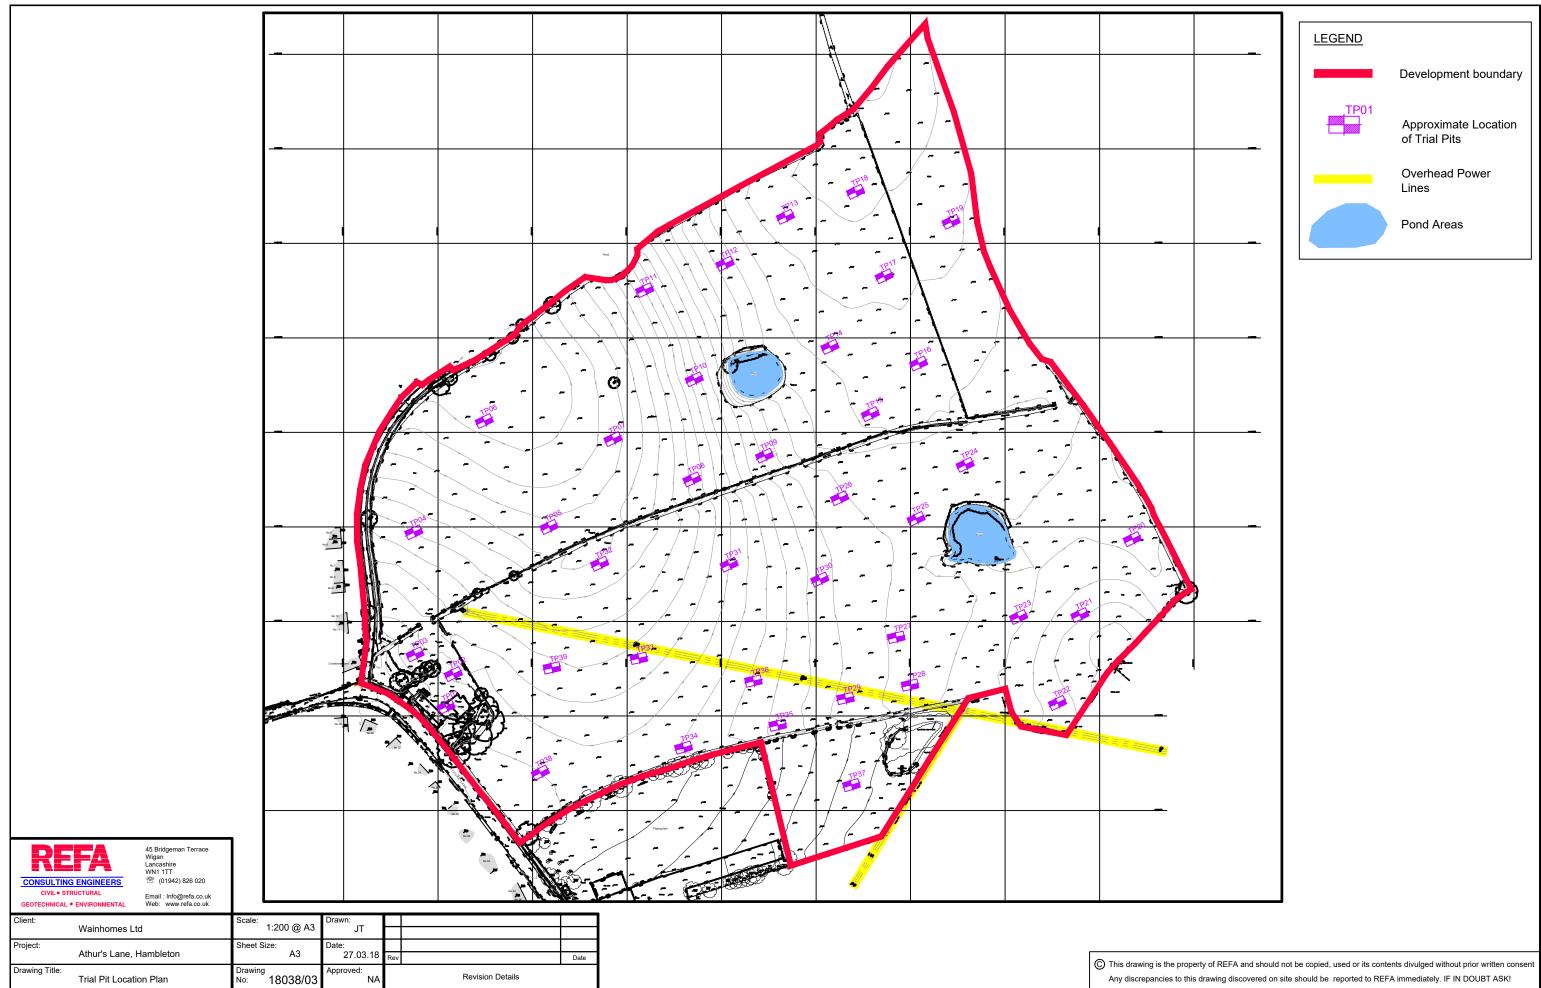

## **APPENDIX A**



## **APPENDIX B**

L\_\_\_\_\_] Maer ALDWATH CLOSE AIRN \* 20.00 RIVE



|               | Wren       1112       7       7784         Nightingale       1155       12       13860         Newton       1233       6       7398         Haversham       1342       7       9394         Shakespeare       1350       4       5400         Oxford       1493       10       14930         Whitemoor       1517       5       7585         Eton       1664       7       11648         Cavendish       1712       3       5136         Sub-Total       100       122161       Affordable         Bell       630       27       17010         Baird       766       12       9192         Claydon       815       11       8965         Sub-Total       50       35167         Bungalows       Torrington       816       6