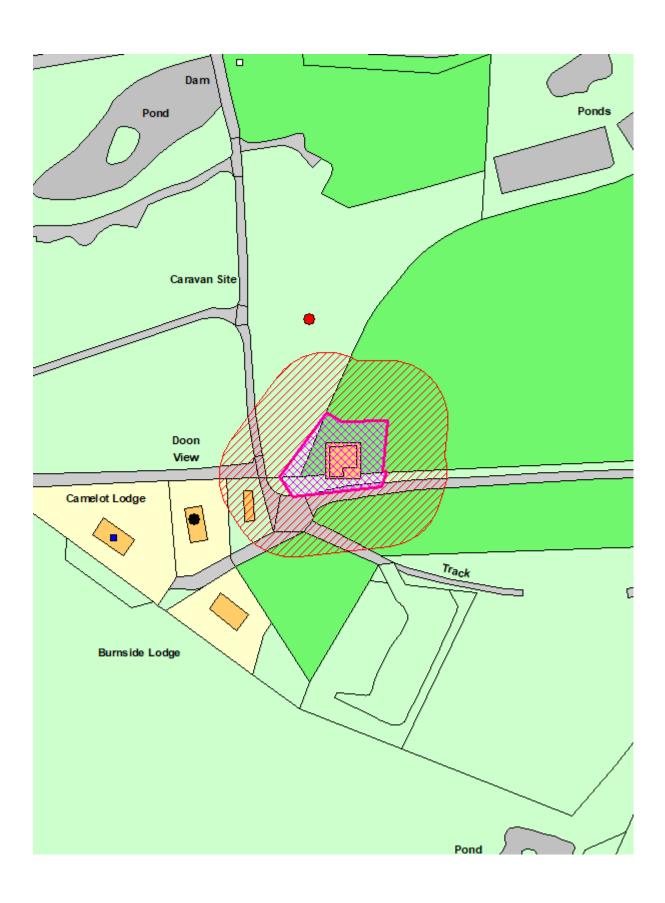

## Town and Country Planning (Development Management Procedure) (Scotland) Regulations 2013

| Ref Number | 22/0714/FUL                                                                                                                                                         |
|------------|---------------------------------------------------------------------------------------------------------------------------------------------------------------------|
| Location   | Barnsoul Caravan Park, Irongray, Dumfries                                                                                                                           |
| Proposal   | ALTERATIONS AND ERECTION OF EXTENSION TO EXISTING FACILITIES BUILDING TO FORM FACILITES BUILDING INCORPORATING RETAIL AND RECEPTION AREA AND PAGODA SEATING TERRACE |
| Created    | 3 May 2022                                                                                                                                                          |
| Buffer     | 20 metres                                                                                                                                                           |

## Properties notified.

Doonview Lodge, Barnsoul Farm, C28n From C112n At Routin Bridge To C14nn Shawhead, Irongray, Dumfries, Dumfries And Galloway, DG2 9SQ

Reproduced by permission of Ordnance Survey on behalf of HMSO. © Crown copyright and database right 2021. All rights reserved. Ordnance Survey Licence number 100016994