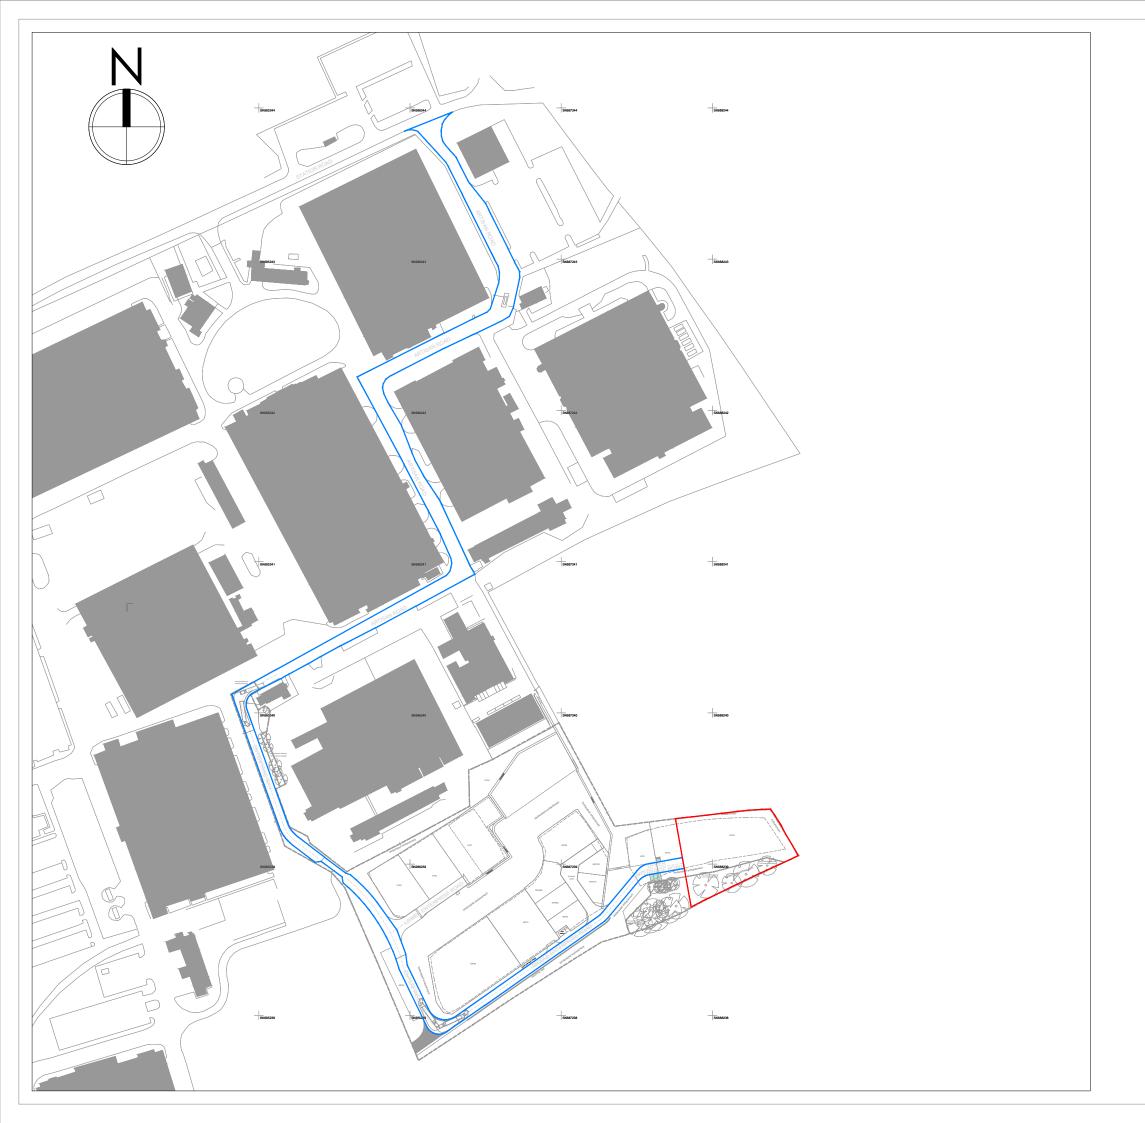

PLANNING

Pera Business Park, Nottingham Road Melton Mowbray, LE13 0PB

Telephone: 01664 563 288 Fax: 01664 563 360 E-Mail: info@hssparchitects.co.uk Web: www.hssparch

New Industrial Unit

Dalby Land and Property Old Dalby Enterprise Village

Leics

Location Plan

| Scale.<br>1:1250       | Drawn. | Checked. | Date.<br>Jan 2022 |
|------------------------|--------|----------|-------------------|
|                        | TDG    | KJC      | Revision          |
| Drawing No. 8602-01-00 |        |          | - Revision.       |