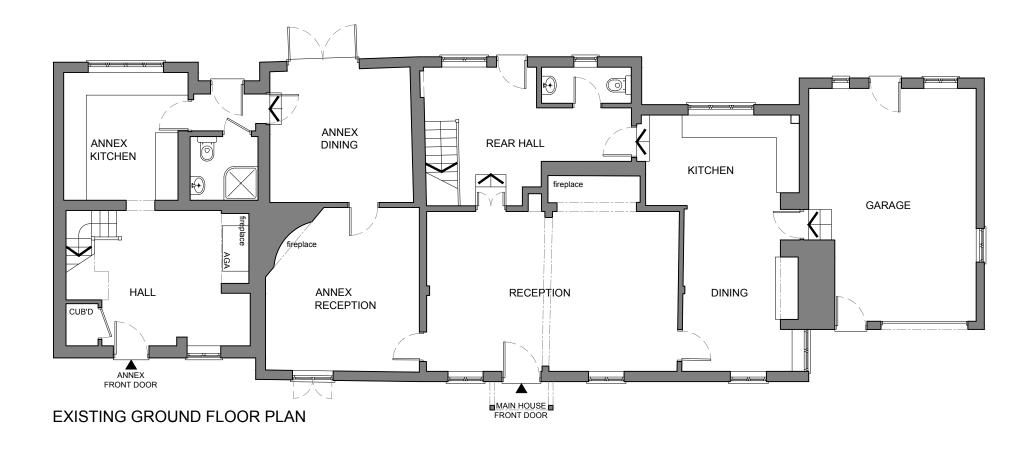

| revision: A - submission | job number:<br>drawing no:<br>scale: | AP001<br>D003<br>1:100@A3 | status:<br>drawn by/date:<br>check by/date: | APPLICATION<br>mjh/01.12.21<br>mjh/01.12.21 | 0 | 1m | 2m | 3m | 4m | 5m | client:<br>title: | L Clark<br>EXISTING GROUND ANE |
|--------------------------|--------------------------------------|---------------------------|---------------------------------------------|---------------------------------------------|---|----|----|----|----|----|-------------------|--------------------------------|
|--------------------------|--------------------------------------|---------------------------|---------------------------------------------|---------------------------------------------|---|----|----|----|----|----|-------------------|--------------------------------|