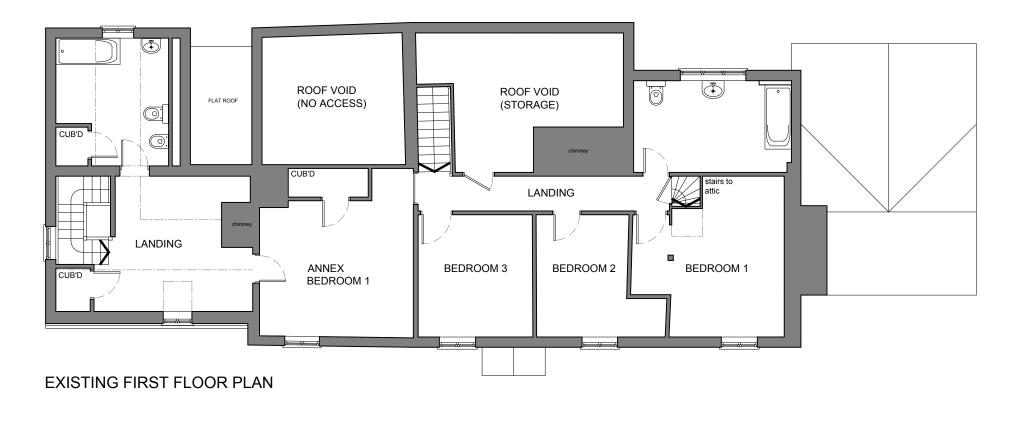

| revision: A - submission | job number:<br>drawing no:<br>scale: | AP001<br>D003<br>1:100@A3 | status:<br>drawn by/date:<br>check by/date: | APPLICATION<br>mjh/01.12.21<br>mjh/01.12.21 | 0 | 1m | 2m | 3m | 4m | 5m | client:<br>title: | L Clark<br>EXISTING GROUND ANE |
|--------------------------|--------------------------------------|---------------------------|---------------------------------------------|---------------------------------------------|---|----|----|----|----|----|-------------------|--------------------------------|
|--------------------------|--------------------------------------|---------------------------|---------------------------------------------|---------------------------------------------|---|----|----|----|----|----|-------------------|--------------------------------|