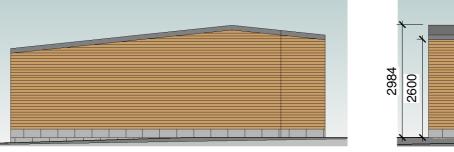

West Elevation <u>Scale 1:100</u>

## **Existing Volume**

Cross section of  $A = 22.15m^2$ Cross section of B = 11.75m2

22.15 x 3.61 = 79.96m3 11.75 x 9.41 = 110.56m3

Total Volume of 190.52m3

THIS DRAWING IS TO SCALE INDICATED FOR PLANNING PURPOSES ONLY. NO SCALING PERMITTED FOR CONSTRUCTION PURPOSES. ALL DIMENSIONS MUST BE CHECKED ON SITE.