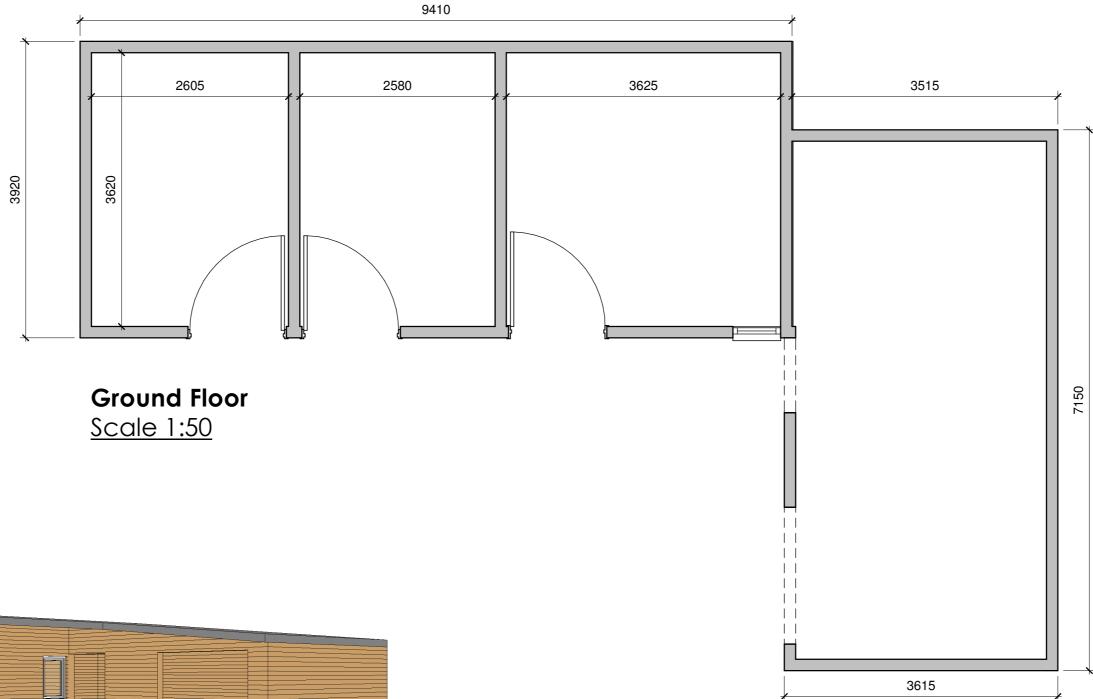

## **Existing Volume**

Cross section of  $A = 22.15m^2$ Cross section of B = 11.75m2

22.15 x 3.61 = 79.96m3 11.75 x 9.41 = 110.56m3

Total Volume of 190.52m3

THIS DRAWING IS TO SCALE INDICATED FOR PLANNING PURPOSES ONLY. NO SCALING PERMITTED FOR CONSTRUCTION PURPOSES. ALL DIMENSIONS MUST BE CHECKED ON SITE.