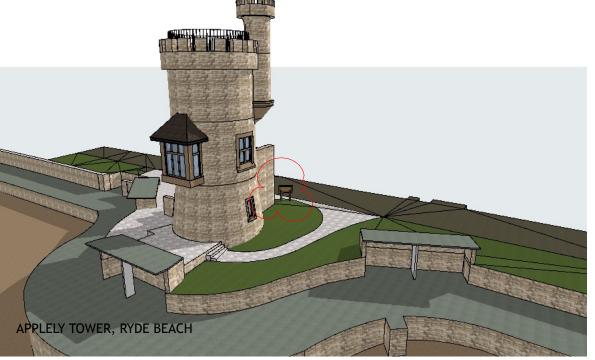

PLANNING & LISTED BUILDING CONSENT

Drawn By

Rev. C

NOTE: TREEE & SHRUB POSITIONS INDICATIVE ONLY

APPLELY TOWER, RYDE BEACH APPLELY TOWER, RYDE BEACH SCALE@A3 SIZE - NTS PROPOSED FRONT RIGHT VIEW PROPOSED FRONT LEFT VIEW SCALE@A3 SIZE - NTS