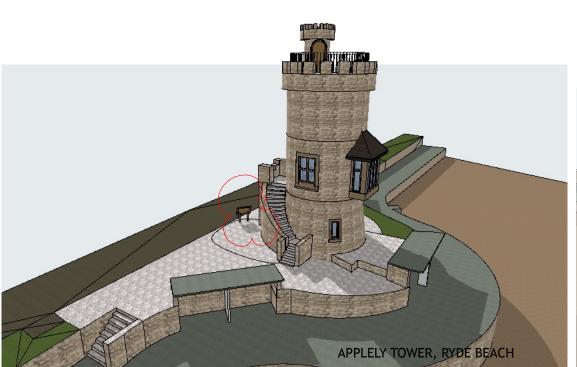

PLANNING & LISTED BUILDING CONSENT

Drawn By

Rev. C

NOTE: TREEE & SHRUB POSITIONS INDICATIVE ONLY

APPLELY TOWER, RYDE BEACH APPLELY TOWER, RYDE BEACH SCALE@A3 SIZE - NTS PROPOSED FRONT RIGHT VIEW PROPOSED FRONT LEFT VIEW SCALE@A3 SIZE - NTS