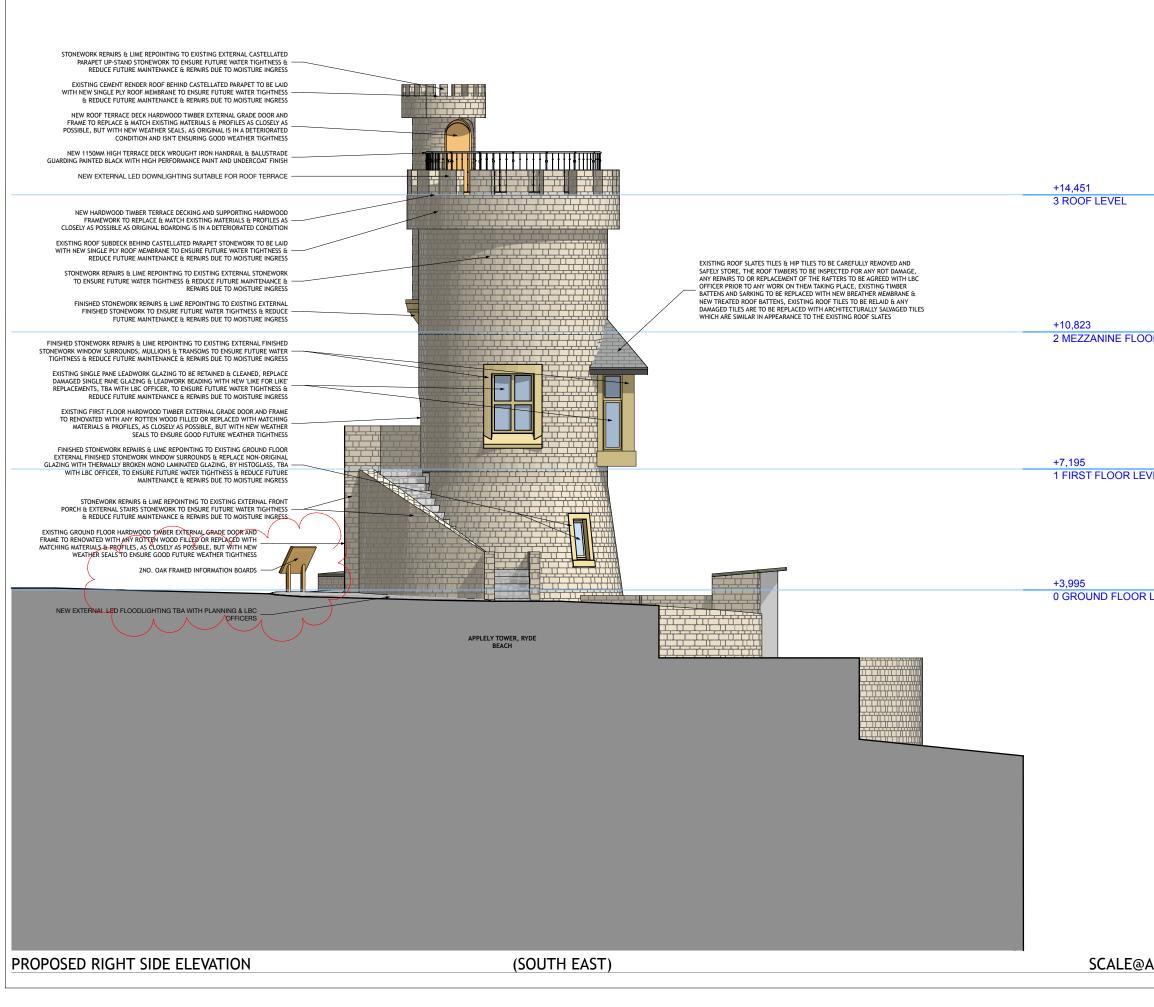

|                 | This drawing is the copyright of Elmstone Architectural Ltd. The Contractor is to check all site<br>dimensions and levels before work commences. Do not scale from drawings. This drawings must be<br>read with and checked against all structural and other specialist drawings, specification and bills of<br>quantity. Contractor is to notify Architect of any discrepancies. The contractor is to comply with all<br>current Buildings Standard, Building Regulation requirements and CDM Health & Safety regulations<br>whether or not specifically stated on these drawings. |                                      |          |                                         |                         |
|-----------------|-------------------------------------------------------------------------------------------------------------------------------------------------------------------------------------------------------------------------------------------------------------------------------------------------------------------------------------------------------------------------------------------------------------------------------------------------------------------------------------------------------------------------------------------------------------------------------------|--------------------------------------|----------|-----------------------------------------|-------------------------|
|                 |                                                                                                                                                                                                                                                                                                                                                                                                                                                                                                                                                                                     |                                      |          |                                         |                         |
|                 | Notes:                                                                                                                                                                                                                                                                                                                                                                                                                                                                                                                                                                              |                                      |          |                                         |                         |
|                 | 0m 1                                                                                                                                                                                                                                                                                                                                                                                                                                                                                                                                                                                | 2                                    | 3        | 4 5                                     |                         |
|                 | NOTE: TREE<br>POSITIONS II                                                                                                                                                                                                                                                                                                                                                                                                                                                                                                                                                          |                                      | D        | E@A3 1:100                              |                         |
|                 |                                                                                                                                                                                                                                                                                                                                                                                                                                                                                                                                                                                     |                                      |          |                                         | Ξ                       |
|                 |                                                                                                                                                                                                                                                                                                                                                                                                                                                                                                                                                                                     |                                      |          |                                         | Ш                       |
|                 |                                                                                                                                                                                                                                                                                                                                                                                                                                                                                                                                                                                     |                                      |          | <u>S</u>                                | S                       |
|                 |                                                                                                                                                                                                                                                                                                                                                                                                                                                                                                                                                                                     |                                      |          |                                         | $\boldsymbol{\epsilon}$ |
|                 |                                                                                                                                                                                                                                                                                                                                                                                                                                                                                                                                                                                     |                                      |          | <b>,H</b>                               | Q<br>C<br>O             |
|                 |                                                                                                                                                                                                                                                                                                                                                                                                                                                                                                                                                                                     |                                      |          | $\mathbf{\omega}$                       | U                       |
|                 |                                                                                                                                                                                                                                                                                                                                                                                                                                                                                                                                                                                     |                                      |          | G                                       | U                       |
|                 |                                                                                                                                                                                                                                                                                                                                                                                                                                                                                                                                                                                     |                                      |          | Z                                       | Ž                       |
| DR LEVEL        |                                                                                                                                                                                                                                                                                                                                                                                                                                                                                                                                                                                     |                                      |          | 7                                       | $\overline{}$           |
|                 |                                                                                                                                                                                                                                                                                                                                                                                                                                                                                                                                                                                     |                                      |          | 7                                       |                         |
|                 |                                                                                                                                                                                                                                                                                                                                                                                                                                                                                                                                                                                     |                                      |          |                                         | $\equiv$                |
|                 |                                                                                                                                                                                                                                                                                                                                                                                                                                                                                                                                                                                     |                                      |          |                                         |                         |
|                 |                                                                                                                                                                                                                                                                                                                                                                                                                                                                                                                                                                                     |                                      |          | Δ_                                      |                         |
|                 | 2NO. INFORMATION BOARD &                                                                                                                                                                                                                                                                                                                                                                                                                                                                                                                                                            |                                      |          |                                         |                         |
| /EL             | B 30.03.22 I                                                                                                                                                                                                                                                                                                                                                                                                                                                                                                                                                                        |                                      | CLIENT   | FOR COMMEN                              | NT SM                   |
|                 | F                                                                                                                                                                                                                                                                                                                                                                                                                                                                                                                                                                                   | OSITION                              | MOVED    | INLINE WITH                             |                         |
|                 | E                                                                                                                                                                                                                                                                                                                                                                                                                                                                                                                                                                                   |                                      | à ISSÚED | TO CLIENT                               | <b>6</b> 11             |
|                 | C 05.04.22 F<br>Rev. Date D                                                                                                                                                                                                                                                                                                                                                                                                                                                                                                                                                         |                                      |          |                                         | SM<br>By                |
|                 |                                                                                                                                                                                                                                                                                                                                                                                                                                                                                                                                                                                     |                                      |          |                                         | -                       |
| LEVEL           | ELMSTONE ARCHITECTURAL                                                                                                                                                                                                                                                                                                                                                                                                                                                                                                                                                              |                                      |          |                                         |                         |
|                 |                                                                                                                                                                                                                                                                                                                                                                                                                                                                                                                                                                                     | 07837 876284  <br>13 Charles Road, ( |          |                                         |                         |
|                 | Client                                                                                                                                                                                                                                                                                                                                                                                                                                                                                                                                                                              |                                      |          |                                         |                         |
|                 | Graham Biss - Island 2000                                                                                                                                                                                                                                                                                                                                                                                                                                                                                                                                                           |                                      |          |                                         |                         |
| -               | Project                                                                                                                                                                                                                                                                                                                                                                                                                                                                                                                                                                             |                                      |          |                                         |                         |
|                 | Appley Tower, Ryde,                                                                                                                                                                                                                                                                                                                                                                                                                                                                                                                                                                 |                                      |          |                                         |                         |
|                 | Isle of Wight                                                                                                                                                                                                                                                                                                                                                                                                                                                                                                                                                                       |                                      |          |                                         |                         |
| -               | Drawing                                                                                                                                                                                                                                                                                                                                                                                                                                                                                                                                                                             |                                      |          |                                         |                         |
|                 | Proposed Right Side Elevation                                                                                                                                                                                                                                                                                                                                                                                                                                                                                                                                                       |                                      |          |                                         |                         |
|                 |                                                                                                                                                                                                                                                                                                                                                                                                                                                                                                                                                                                     |                                      |          |                                         |                         |
|                 | Drawing Scale                                                                                                                                                                                                                                                                                                                                                                                                                                                                                                                                                                       | Da                                   | te       | Status                                  | Drawn By                |
|                 | 1:100 @ A3 SIZ                                                                                                                                                                                                                                                                                                                                                                                                                                                                                                                                                                      | E 29/09                              | 0/2021   | PLANNING &<br>LISTED BUILDIN<br>CONSENT | SM<br>G                 |
|                 | Drawing No.                                                                                                                                                                                                                                                                                                                                                                                                                                                                                                                                                                         |                                      |          |                                         |                         |
| <u>A3 1:100</u> | 226/PL17                                                                                                                                                                                                                                                                                                                                                                                                                                                                                                                                                                            |                                      | Rev. C   |                                         |                         |