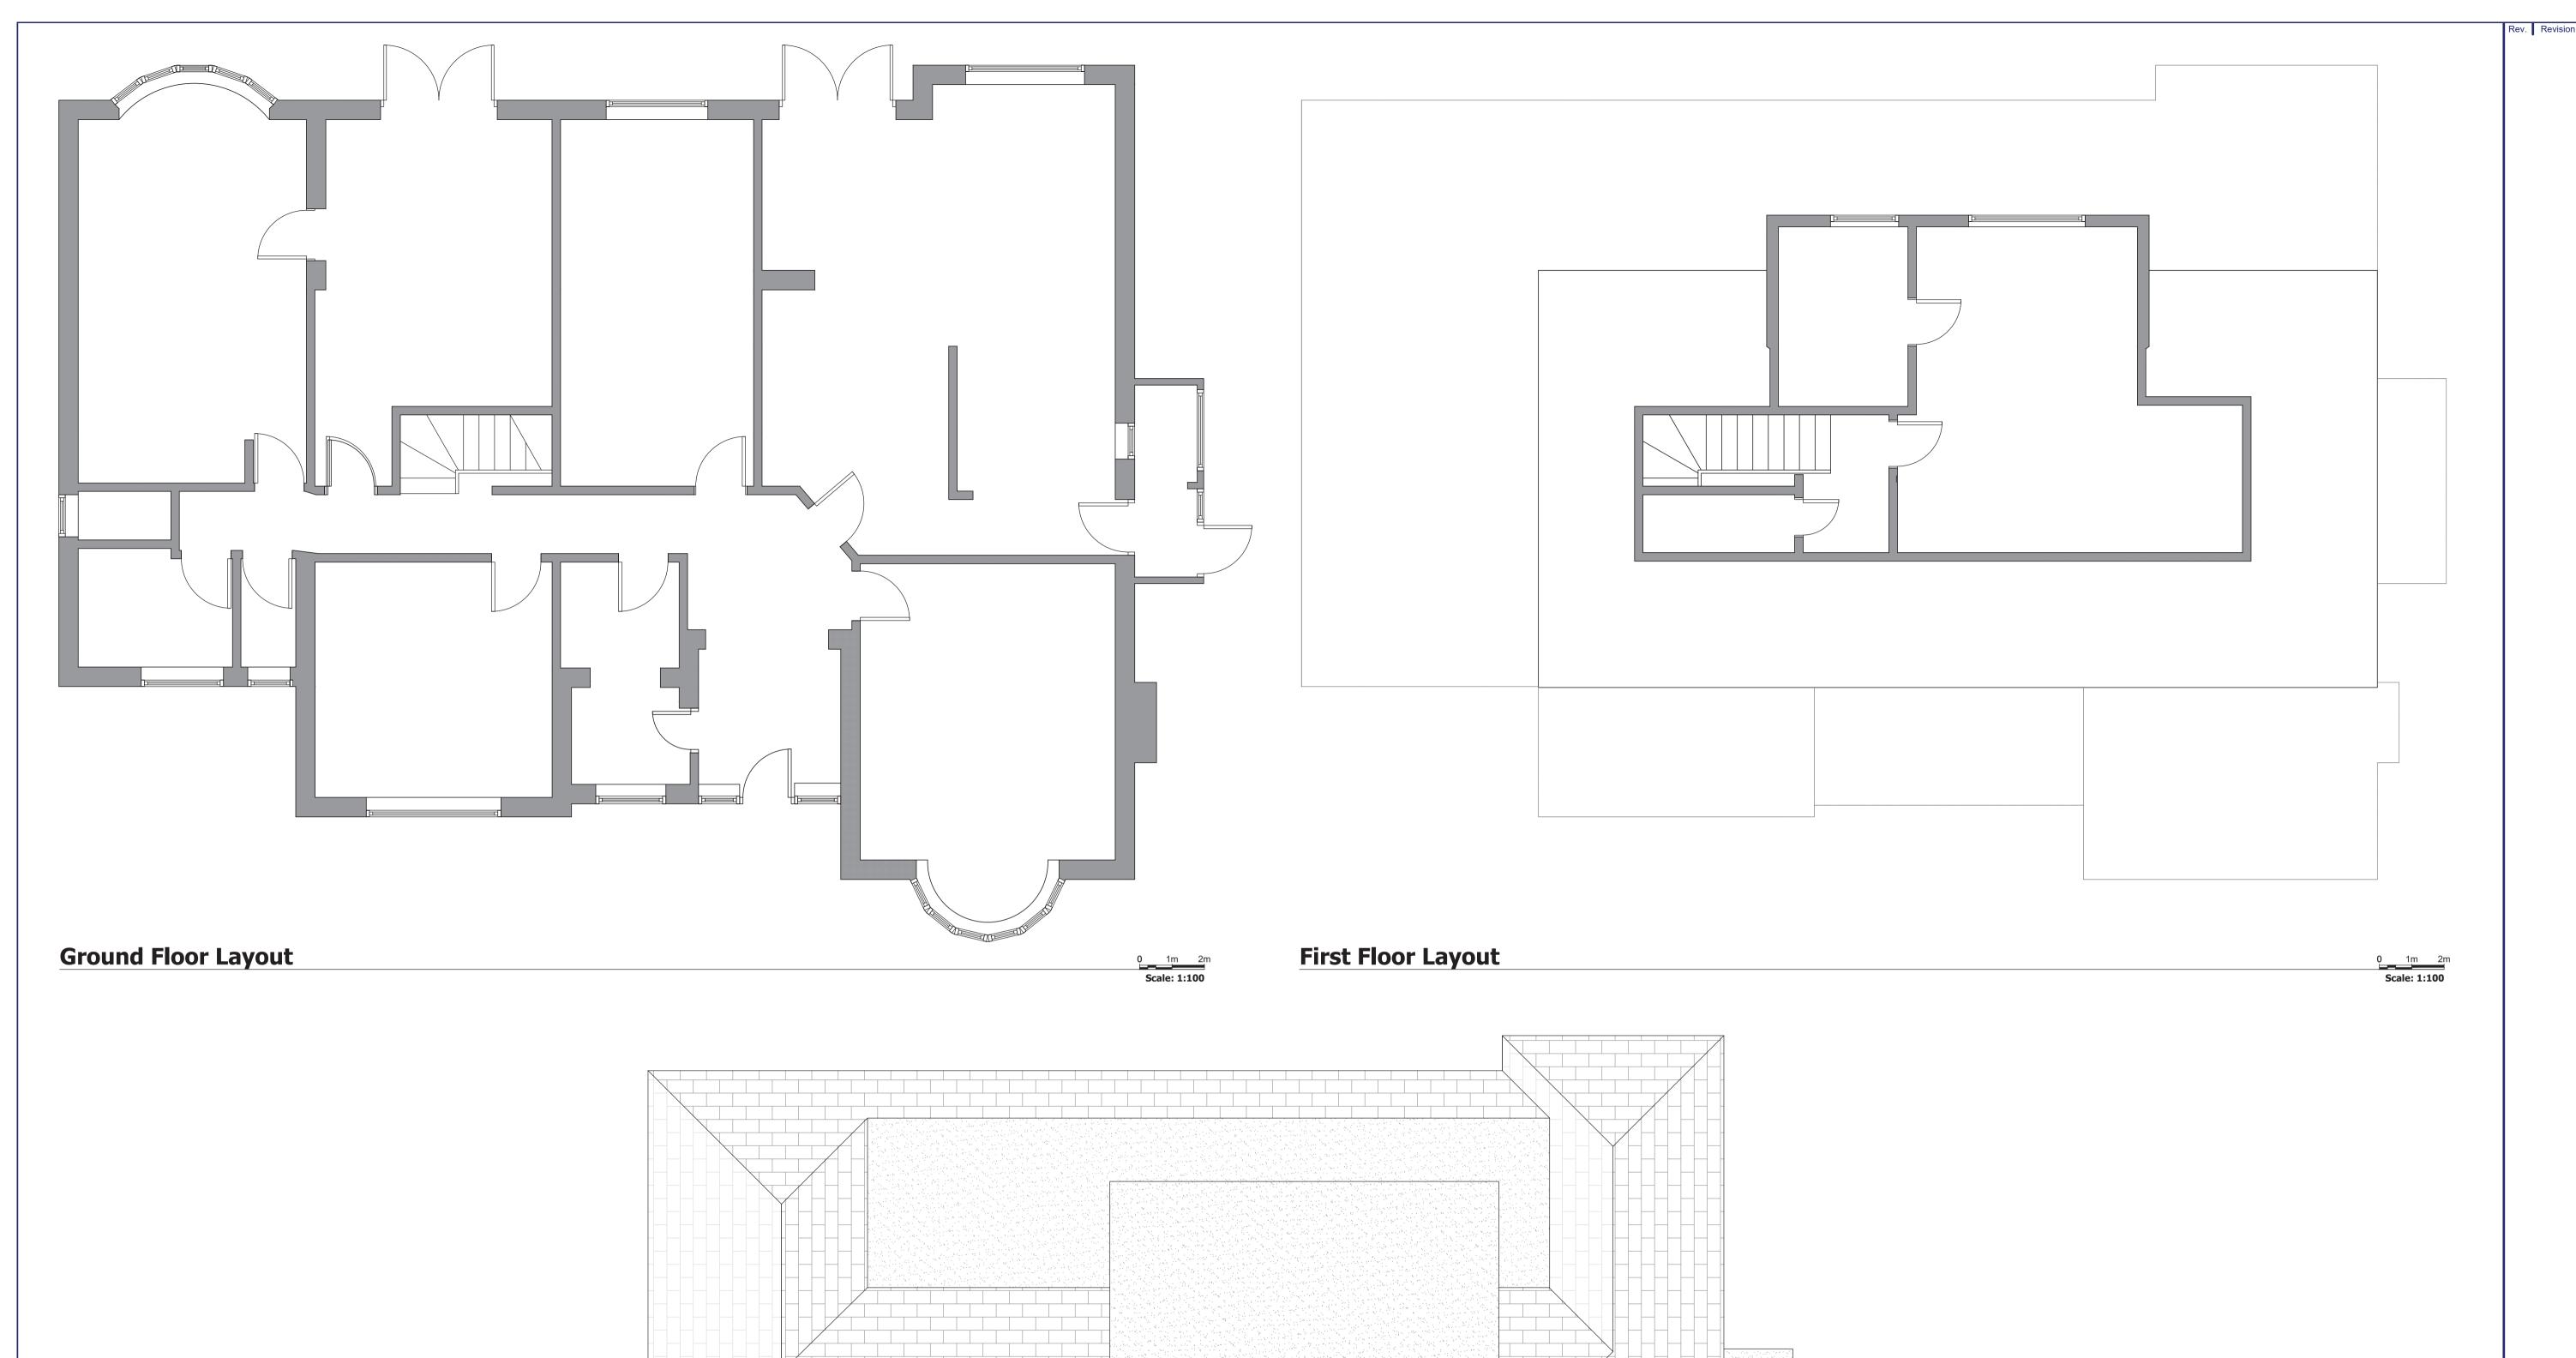

32 Peterscroft Avenue Ashurst Southampton SO40 7AB

Proposed Rear Extension

Existing Floor Plan

| Date           | Drawn By   |
|----------------|------------|
| April 2022     | AJNE       |
| Scale          | Sheet Size |
| As Shown       | A1         |
| Drawing Number | Rev        |
| 9740 PRE 02    |            |