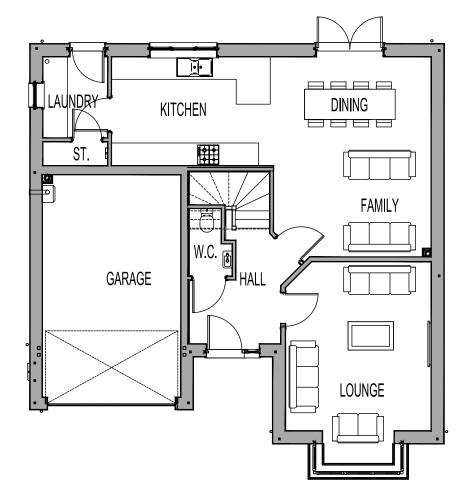

## GROUND FLOOR PLAN

0.0 m 1.0 m 2.0 m 3.0 m 4.0 m 5.0 m 10.0 m SCALE

FIRST FLOOR PLAN

millerhomes

Miller House, 2 Lochside View, Edinburgh Park,
EDINBURGH, EH12 9DH
Tel: 0870 336 5000 Fax: 0870 336 5160

www.millerhomes.co.uk