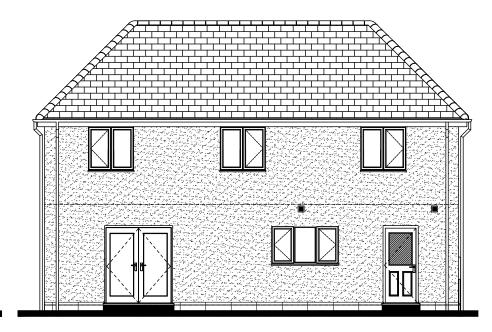

FRONT ELEVATION

SIDE ELEVATION

REAR ELEVATION







SIDE ELEVATION

## GROUND FLOOR PLAN

0.0 m 1.0 m 2.0 m 3.0 m 4.0 m 5.0 m 10.0 m SCALE

FIRST FLOOR PLAN

millerhomes

Miller House, 2 Lochside View, Edinburgh Park,
EDINBURGH, EH12 9DH
Tel: 0870 336 5000 Fax: 0870 336 5160

www.millerhomes.co.uk

© THIS DRAWING IS COPYRIGHT

| Scale:    | 1:100      | Title: THETFORD HOUSE TYPE |
|-----------|------------|----------------------------|
| Date:     | 2021       |                            |
| Author:   |            | Title:                     |
| Drawing N | o. 505SCP6 | PLANNING STONE OPP         |

CONTRACTORS MUST CHECK ALL DIMENSIONS ON SITE. ONLY FIGURED DIMENSIONS TO BE WORKED FROM DISCREPANCIES MUST BE REPORTED TO THE DESIGN OFFICE BEFORE PROCEEDING