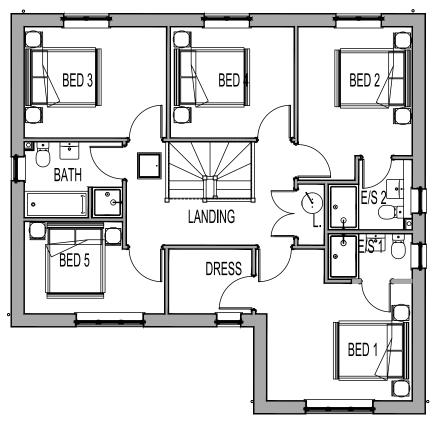

## GROUND FLOOR PLAN

0.0 m 1.0 m 2.0 m 3.0 m 4.0 m 5.0 m 10.0 m SCALE

FIRST FLOOR PLAN

millerhomes

Miller House, 2 Lochside View, Edinburgh Park,
EDINBURGH, EH12 9DH
Tel: 0870 336 5000 Fax: 0870 336 5160

www.millerhomes.co.uk