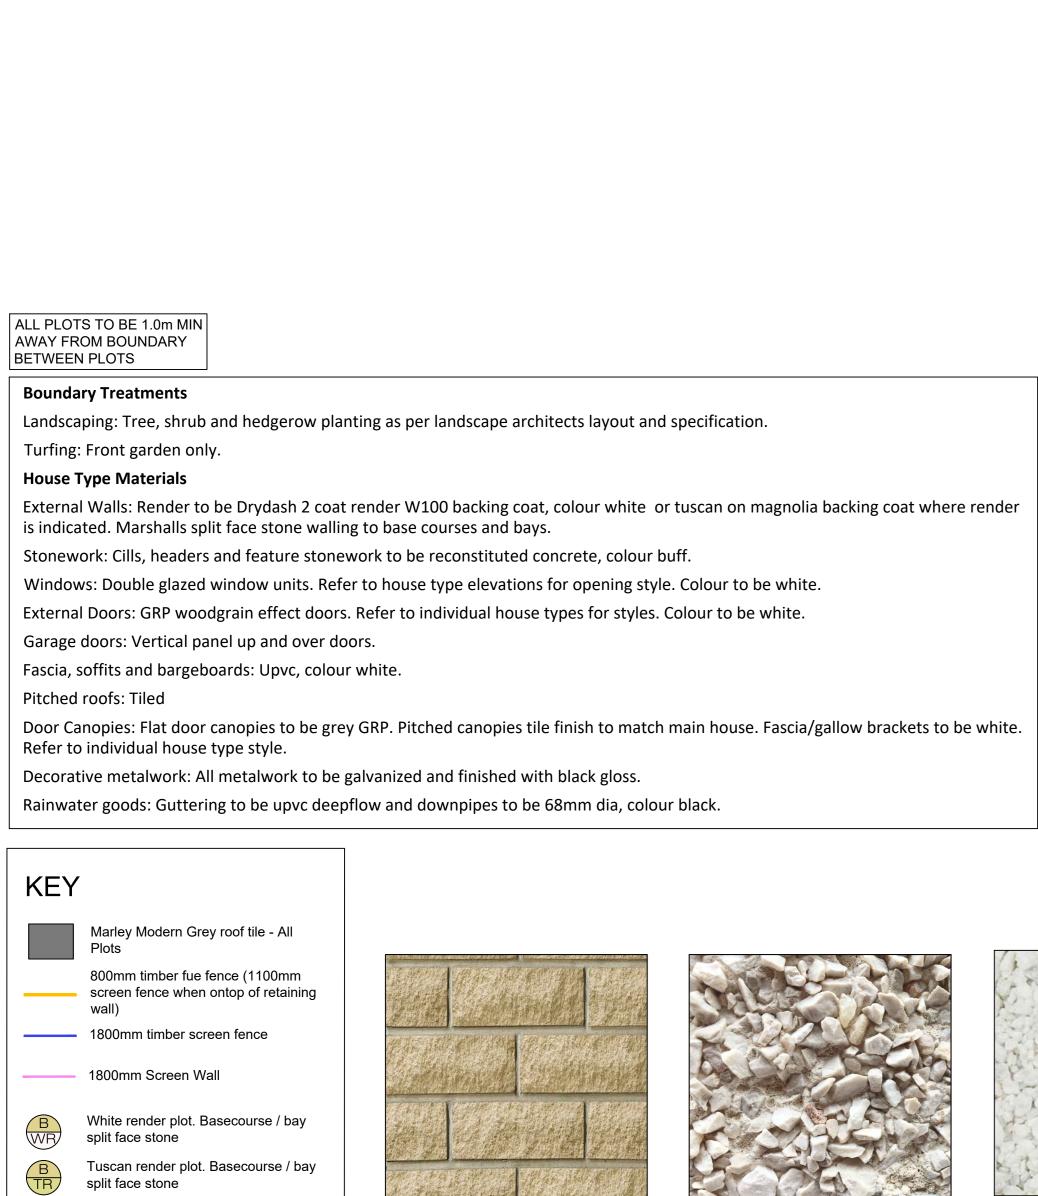

## AWAY FROM BOUNDARY BETWEEN PLOTS

Open space soft landscaping inc adoptable service strips

Plot curtilage soft landscaping

Tar with black chip to adoptable

Tar with red chip to adoptable traffic calming and access to private parking courts

Tar private shared driveways

Brindle monoblock adoptable shared surface areas

Monoblock private driveways

6m x 3m Parking Squares

**METRES** 

Tar path to local authority roads requirements to adoptable and non-adopted paths, Paths within garden

areas to be grey concrete slabs.

Refer to individual house type style.

Marshalls Buff Split face

Precast stone - Buff

70 80

Walling

Render - Tuscan

Monoblock - Brindle (Example shown permeable)

Render - White

Split Face Stone - Buff Finish to all retaining walls Grey roof tile

0.8m timber fue fence

miller homes Miller Homes Ltd Clydesdale House 300 Springhill Parkway Baillieston, Glasgow, G69 6GA