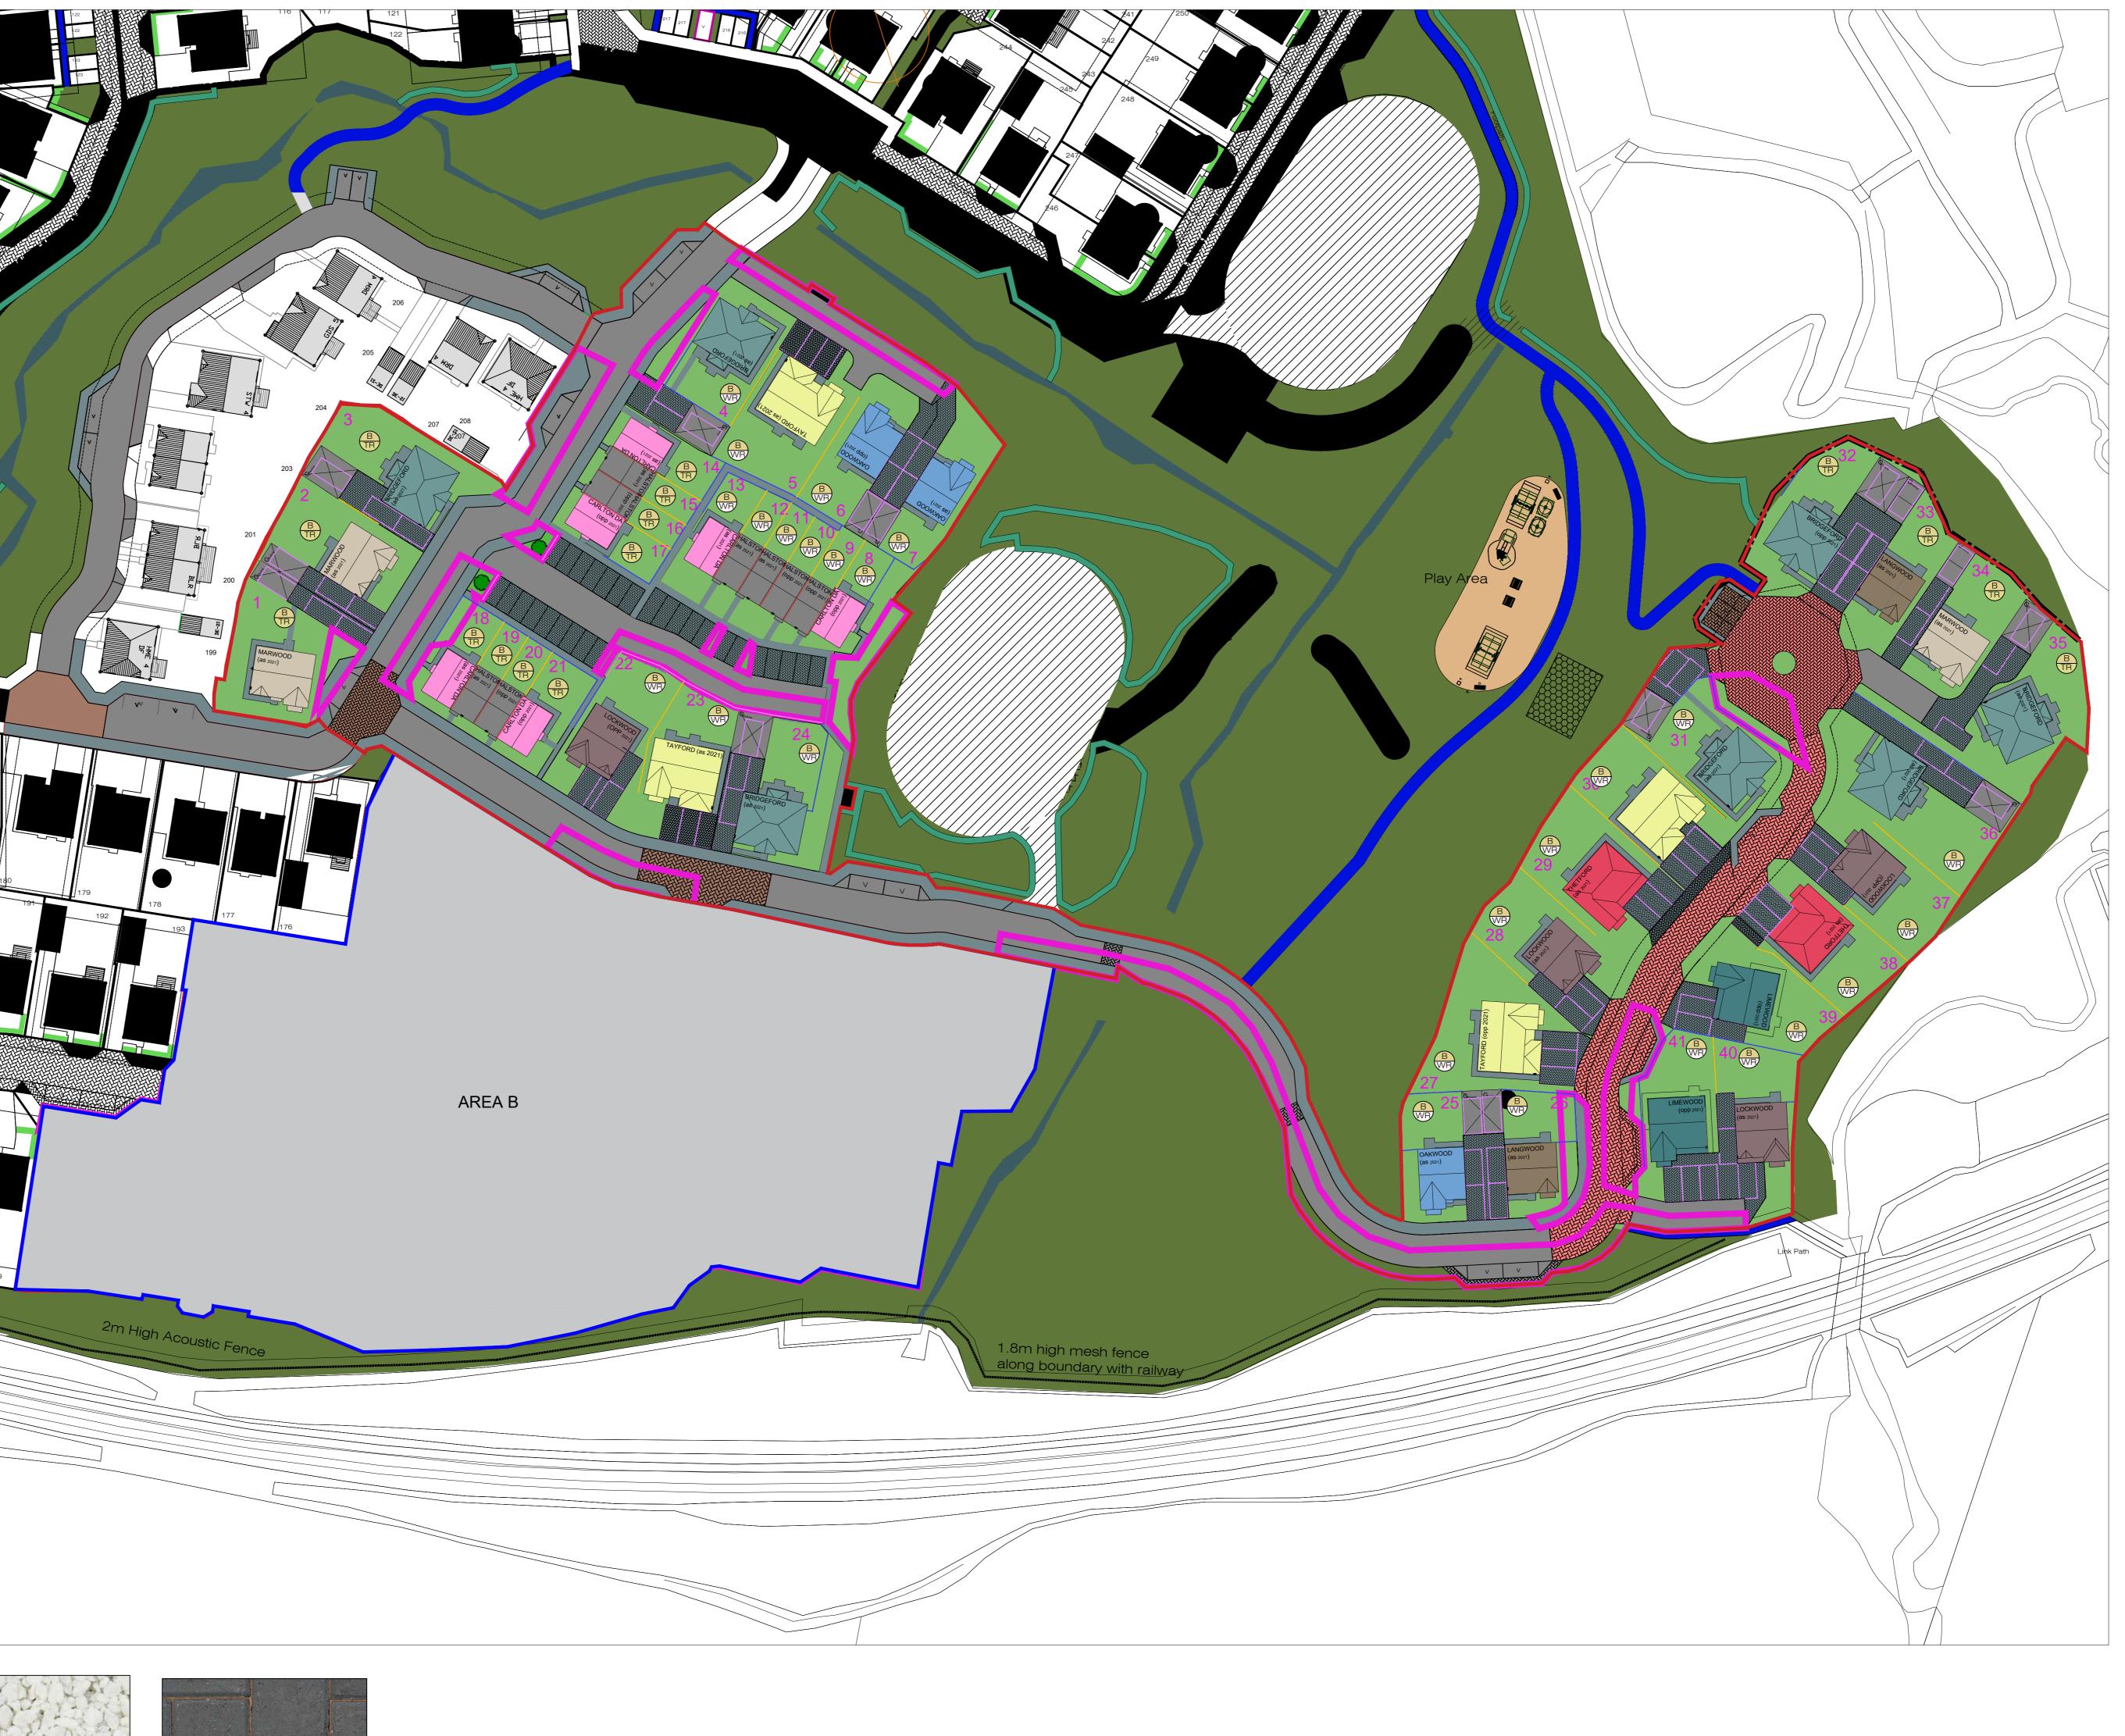

Barrhead Area A

| House Type     | Beds | Sqft | No | Total Sqft |
|----------------|------|------|----|------------|
| Halston Mid    | 3    | 750  | 8  | 6000       |
| Carlton DA End | 3    | 897  | 6  | 5382       |
| Langwood       | 4    | 1349 | 2  | 2698       |
| Oakwood        | 4    | 1388 | 3  | 4164       |
| Lockwood       | 4    | 1446 | 4  | 5784       |
| Limewood       | 4    | 1558 | 2  | 3116       |
| Marwood        | 4    | 1628 | 3  | 4884       |
| Thetford       | 5    | 1693 | 2  | 3386       |
| Tayford        | 5    | 1779 | 4  | 7116       |
| Bridgeford     | 5    | 1885 | 7  | 13195      |
|                |      |      | 41 | 55725      |

13150.47 sqft/acer

> Telephone 0870 336 4000 Fax 0870 336 4001 www.millerhomes.co.uk

Barrhead

Drawing Title Site Layout

BRH-001-A