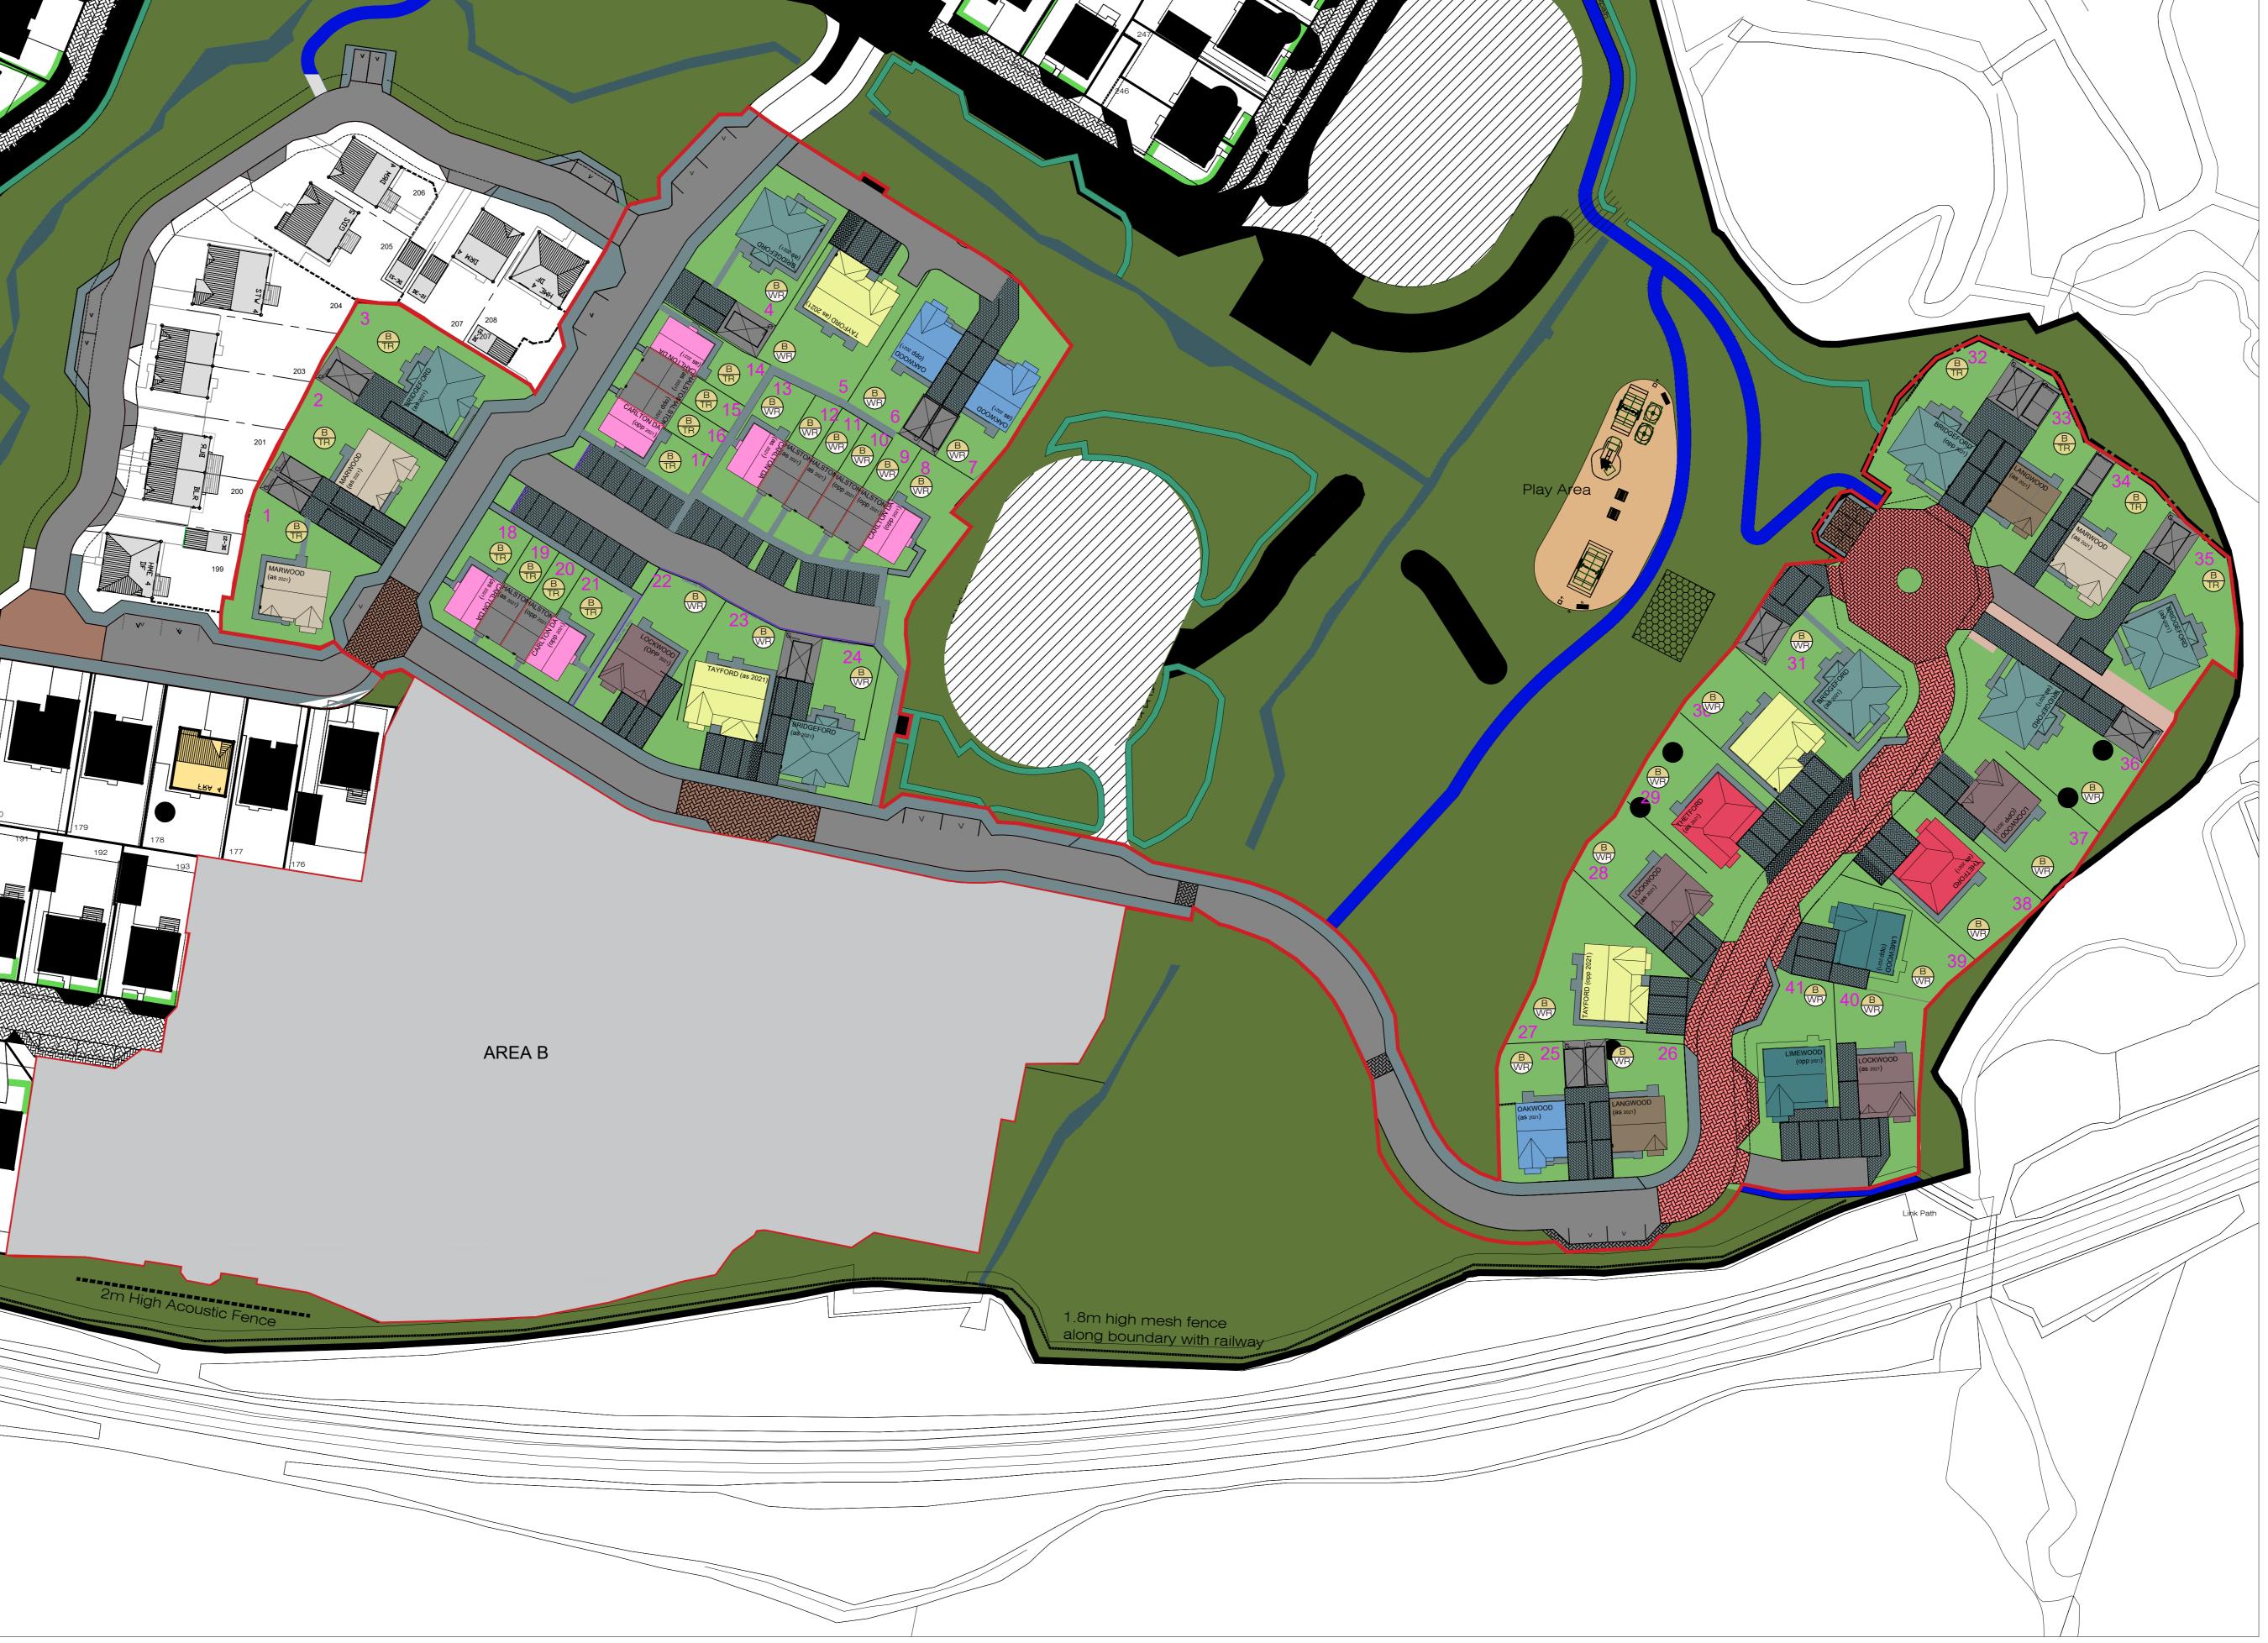

ALL PLOTS TO BE 1.0m MIN AWAY FROM BOUNDARY BETWEEN PLOTS

## Boundary Treatments

Landscaping: Tree, shrub and hedgerow planting as per landscape architects layout and specification.

Rainwater goods: Guttering to be upvc deepflow and downpipes to be 68mm dia, colour black.

Monoblock private driveways

**METRES** 

Tar path to local authority roads requirements to adoptable and non-adopted paths, Paths within garden areas to be grey concrete slabs.

Monoblock - Brindle (Example shown permeable)

0.8m timber fue fence

70 80

Grey roof tile

1.2m high bow top railing

surrounding suds pond

miller homes

Miller Homes Ltd Clydesdale House 300 Springhill Parkway Baillieston, Glasgow, G69 6GA