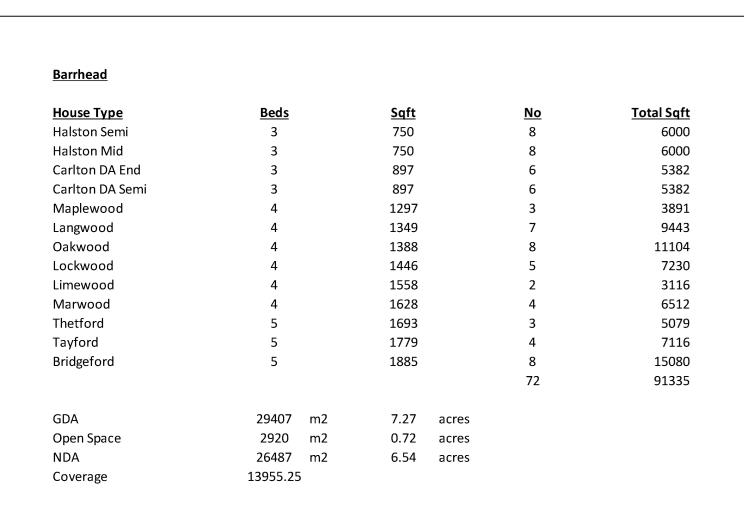

ALL PLOTS TO BE 1.0m MIN AWAY FROM BOUNDARY BETWEEN PLOTS

## Boundary Treatments

Landscaping: Tree, shrub and hedgerow planting as per landscape architects layout and specification.

## Turfing: Front garden only. **House Type Materials**

External Walls: Render to be Drydash 2 coat render W100 backing coat, colour white or tuscan on magnolia backing coat where render is indicated. Marshalls split face stone walling to base courses and bays.

Stonework: Cills, headers and feature stonework to be reconstituted concrete, colour buff.

Windows: Double glazed window units. Refer to house type elevations for opening style. Colour to be white. External Doors: GRP woodgrain effect doors. Refer to individual house types for styles. Colour to be white.

Garage doors: Vertical panel up and over