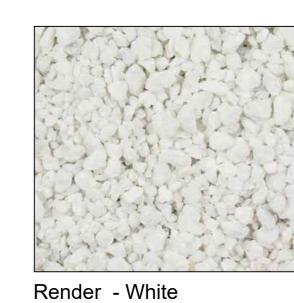

## Turfing: Front garden only. **House Type Materials**

External Walls: Render to be Drydash 2 coat render W100 backing coat, colour white or tuscan on magnolia backing coat where render is indicated. Marshalls split face stone walling to base courses and bays.