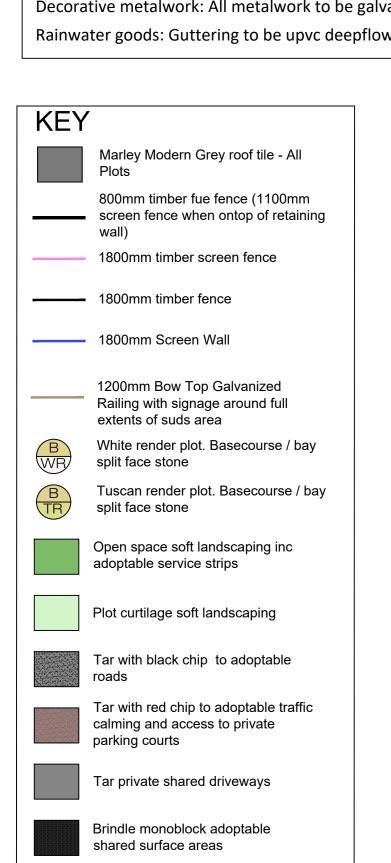

Rainwater goods: Guttering to be upvc deepflow and downpipes to be 68mm dia, colour black.

Monoblock private driveways

**METRES** 

Tar path to local authority roads requirements to adoptable and non-adopted paths, Paths within garden areas to be grey concrete slabs.

Monoblock - Brindle (Example shown permeable)

0.8m timber fue fence

70 80

Grey roof tile

1.2m high bow top railing

surrounding suds pond

miller homes

Miller Homes Ltd Clydesdale House 300 Springhill Parkway Baillieston, Glasgow, G69 6GA