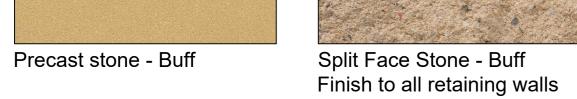

## Turfing: Front garden only. **House Type Materials**

External Walls: Render to be Drydash 2 coat render W100 backing coat, colour white or tuscan on magnolia backing coat where render is indicated. Marshalls split face stone walling to base courses and bays.

Stonework: Cills, headers and feature stonework to be reconstituted concrete, colour buff.

Windows: Double glazed window units. Refer to house type elevations for opening style. Colour to be white. External Doors: GRP woodgrain effect doors. Refer to individual house types for styles. Colour to be white.