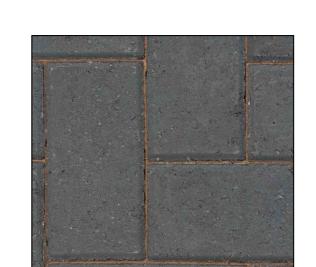

Rainwater goods: Guttering to be upvc deepflow and downpipes to be 68mm dia, colour black.

Monoblock private driveways

**METRES** 

Tar path to local authority roads requirements to adoptable and non-adopted paths, Paths within garden areas to be grey concrete slabs.

Monoblock - Brindle (Example shown permeable)

0.8m timber fue fence

70 80

Grey roof tile

1.2m high bow top railing

surrounding suds pond

miller homes

Miller Homes Ltd Clydesdale House 300 Springhill Parkway Baillieston, Glasgow, G69 6GA