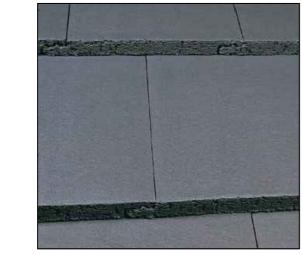

## Pitched roofs: Tiled

Door Canopies: Flat door canopies to be grey GRP. Pitched canopies tile finish to match main house. Fascia/gallow brackets to be white. Refer to individual house type style.

Decorative metalwork: All metalwork to be galvanized and finished with black gloss.

Monoblock - Brindle (Example shown permeable)

0.8m timber fue fence

70 80

Grey roof tile

1.2m high bow top railing

surrounding suds pond

miller homes

Miller Homes Ltd Clydesdale House 300 Springhill Parkway Baillieston, Glasgow, G69 6GA