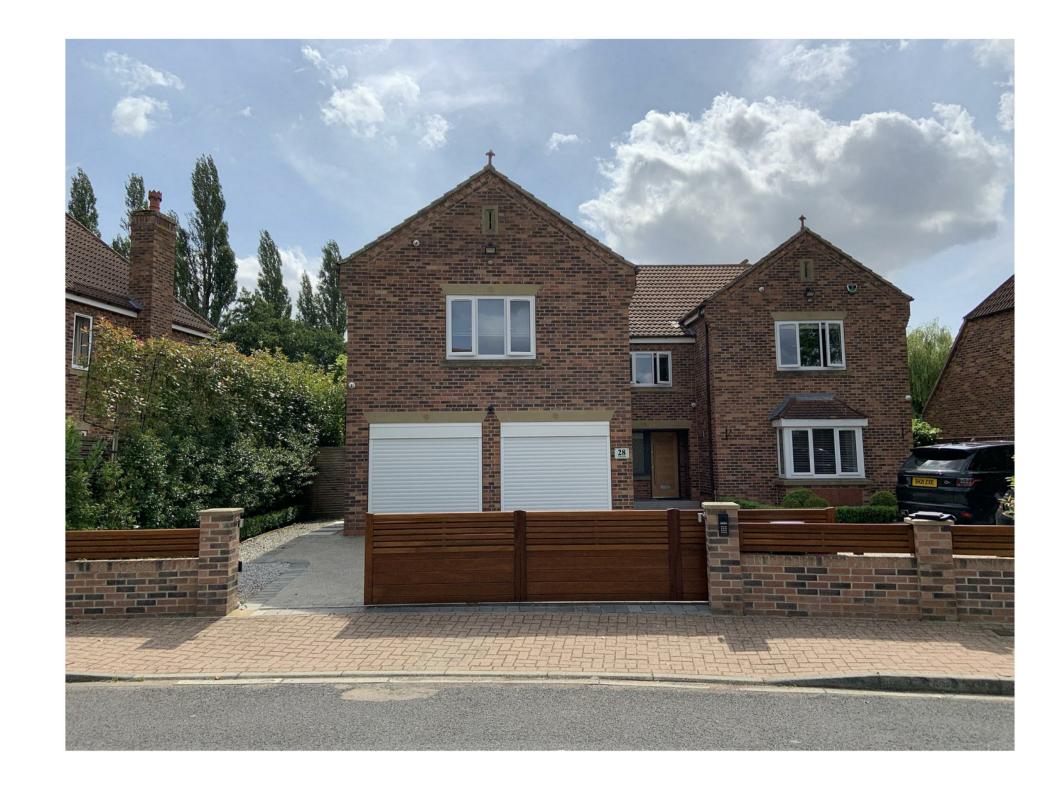

## Project Title:

Extensions and Remodelling - 28 Lakeside, Acaster Malbis

## Drawing Title:

Existing and proposed Site Plan

File Number: R188
Drawn By: JCE

Checked By: JCE

Scale@A1: As indicated Date: 26.04.22

HG2 Architects