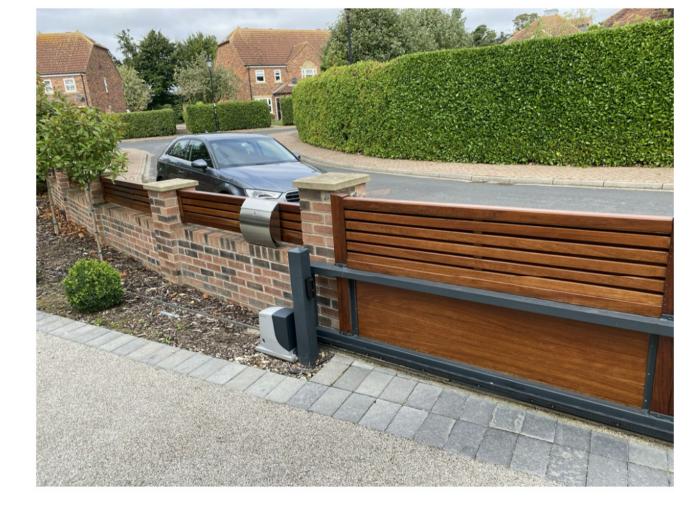

## Drawing Title:

Existing and proposed Site Plan

File Number: R188
Drawn By: JCE

Checked By: JCE

Scale@A1: As indicated Date: 26.04.22

HG2 Architects