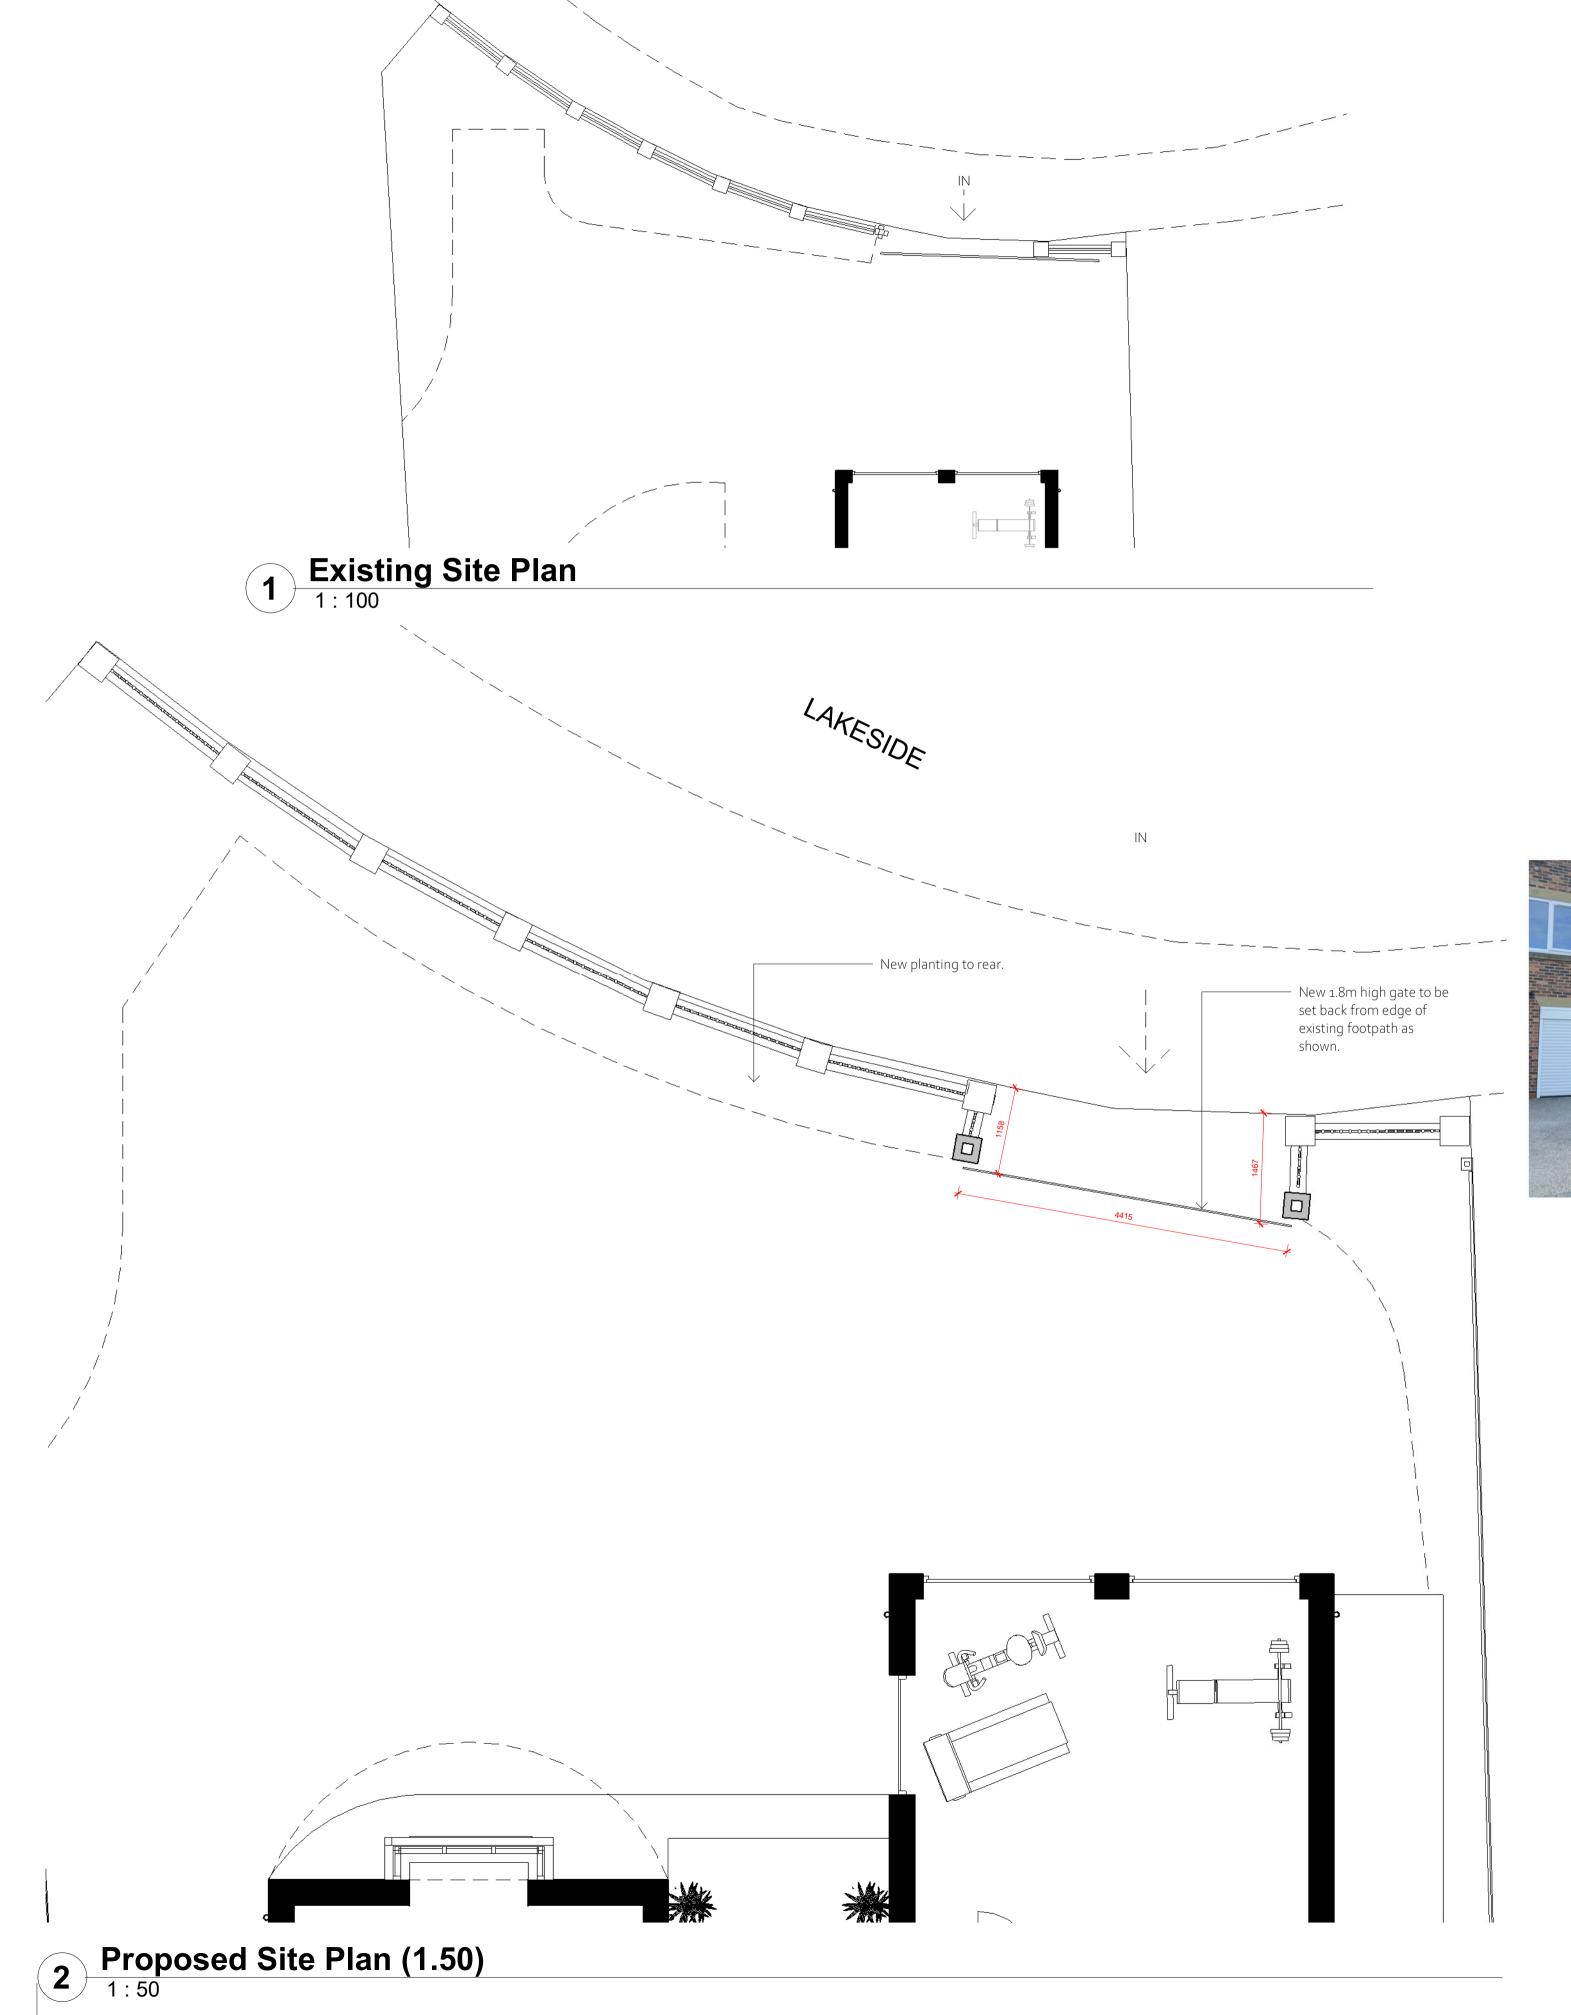

## Drawing Title:

Existing and proposed Site Plan

File Number: R188
Drawn By: JCE

Checked By: JCE

Scale@A1: As indicated Date: 26.04.22

HG2 Architects