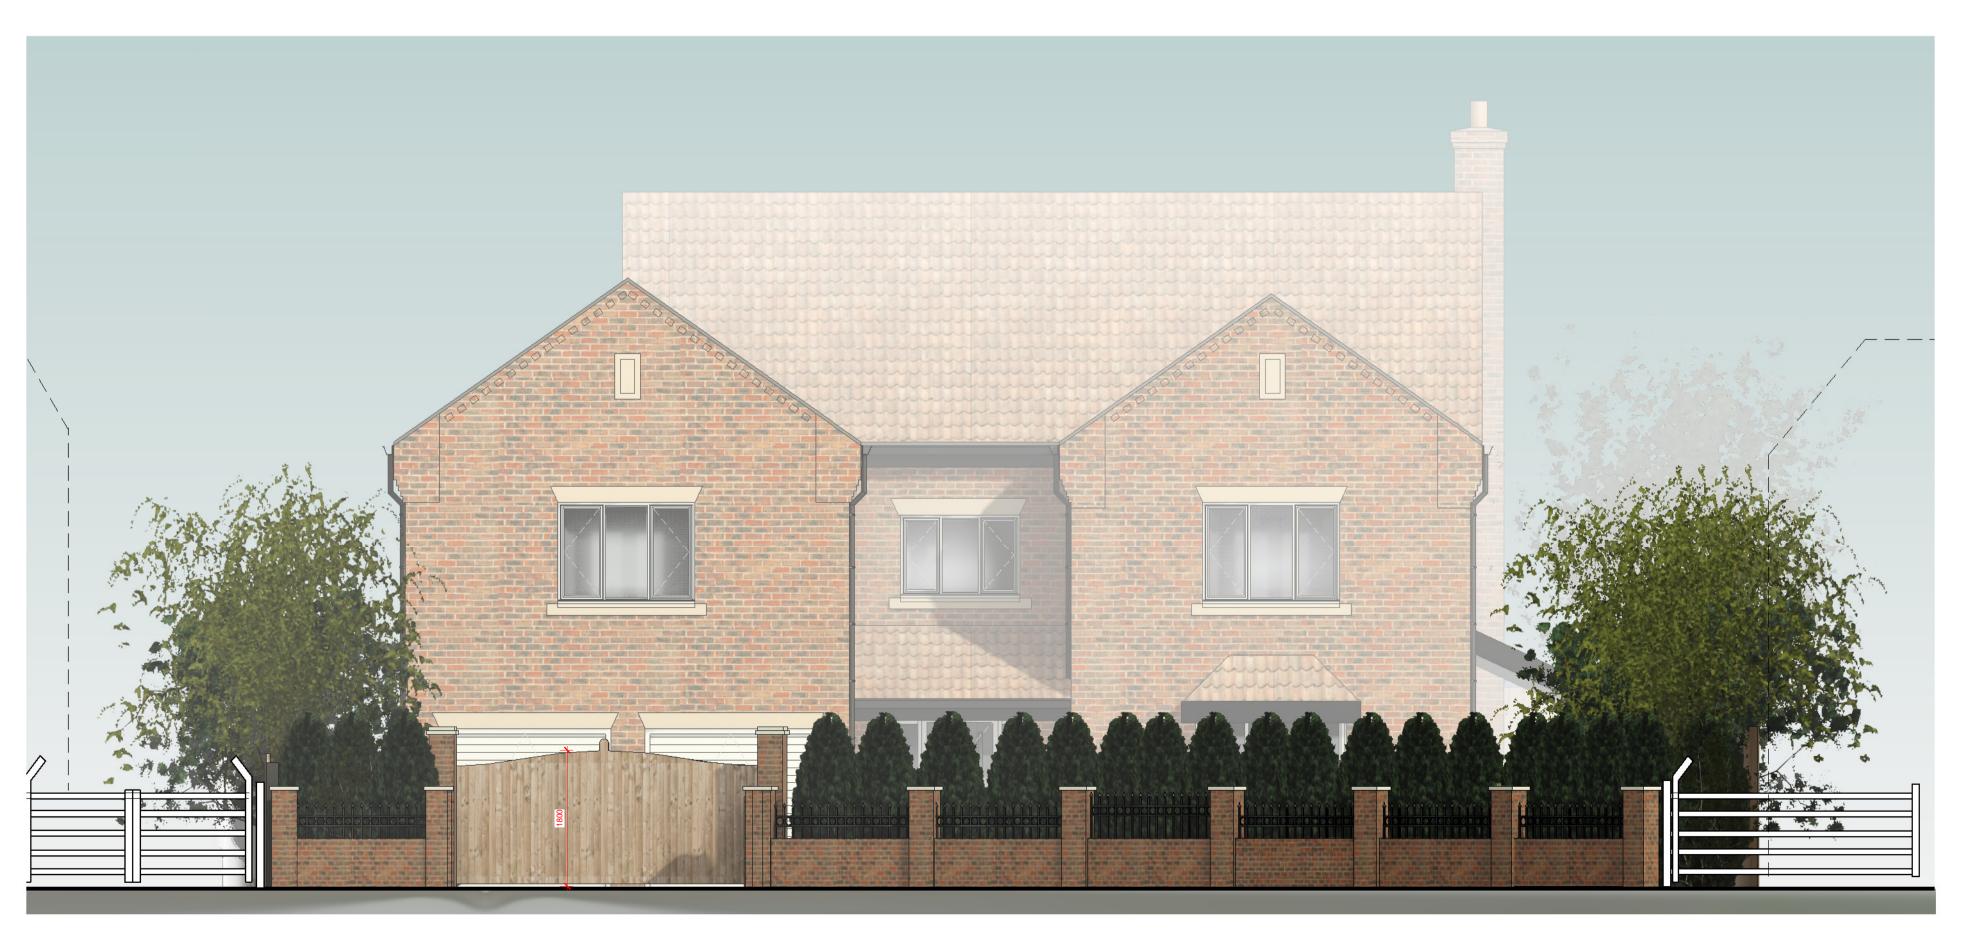

2 Proposed Front Boundary Wall and Gates Elevation 1:50

Do not scale from this drawing for construction or acquisition purposes. Responsibility is not accepted for errors made by others in scaling from this drawing. All construction information must be taken from figured dimensions only. All dimensions and levels must be checked on site and discrepancies between drawings and specification must be reported to HG2 Architects Ltd. © Copyright HG2 Architects Ltd.

### Drawing Title:

Existing and Proposed Front Boundary Wall

| File Number: | R188  |       |          |
|--------------|-------|-------|----------|
| Drawn By:    | JCE   |       |          |
| Checked By:  | JCE   |       |          |
| Scale@A1:    | 1:50  | Date: | 19/10/21 |
| Dwg No:      | SK204 | Rev:  | А        |
|              |       |       |          |