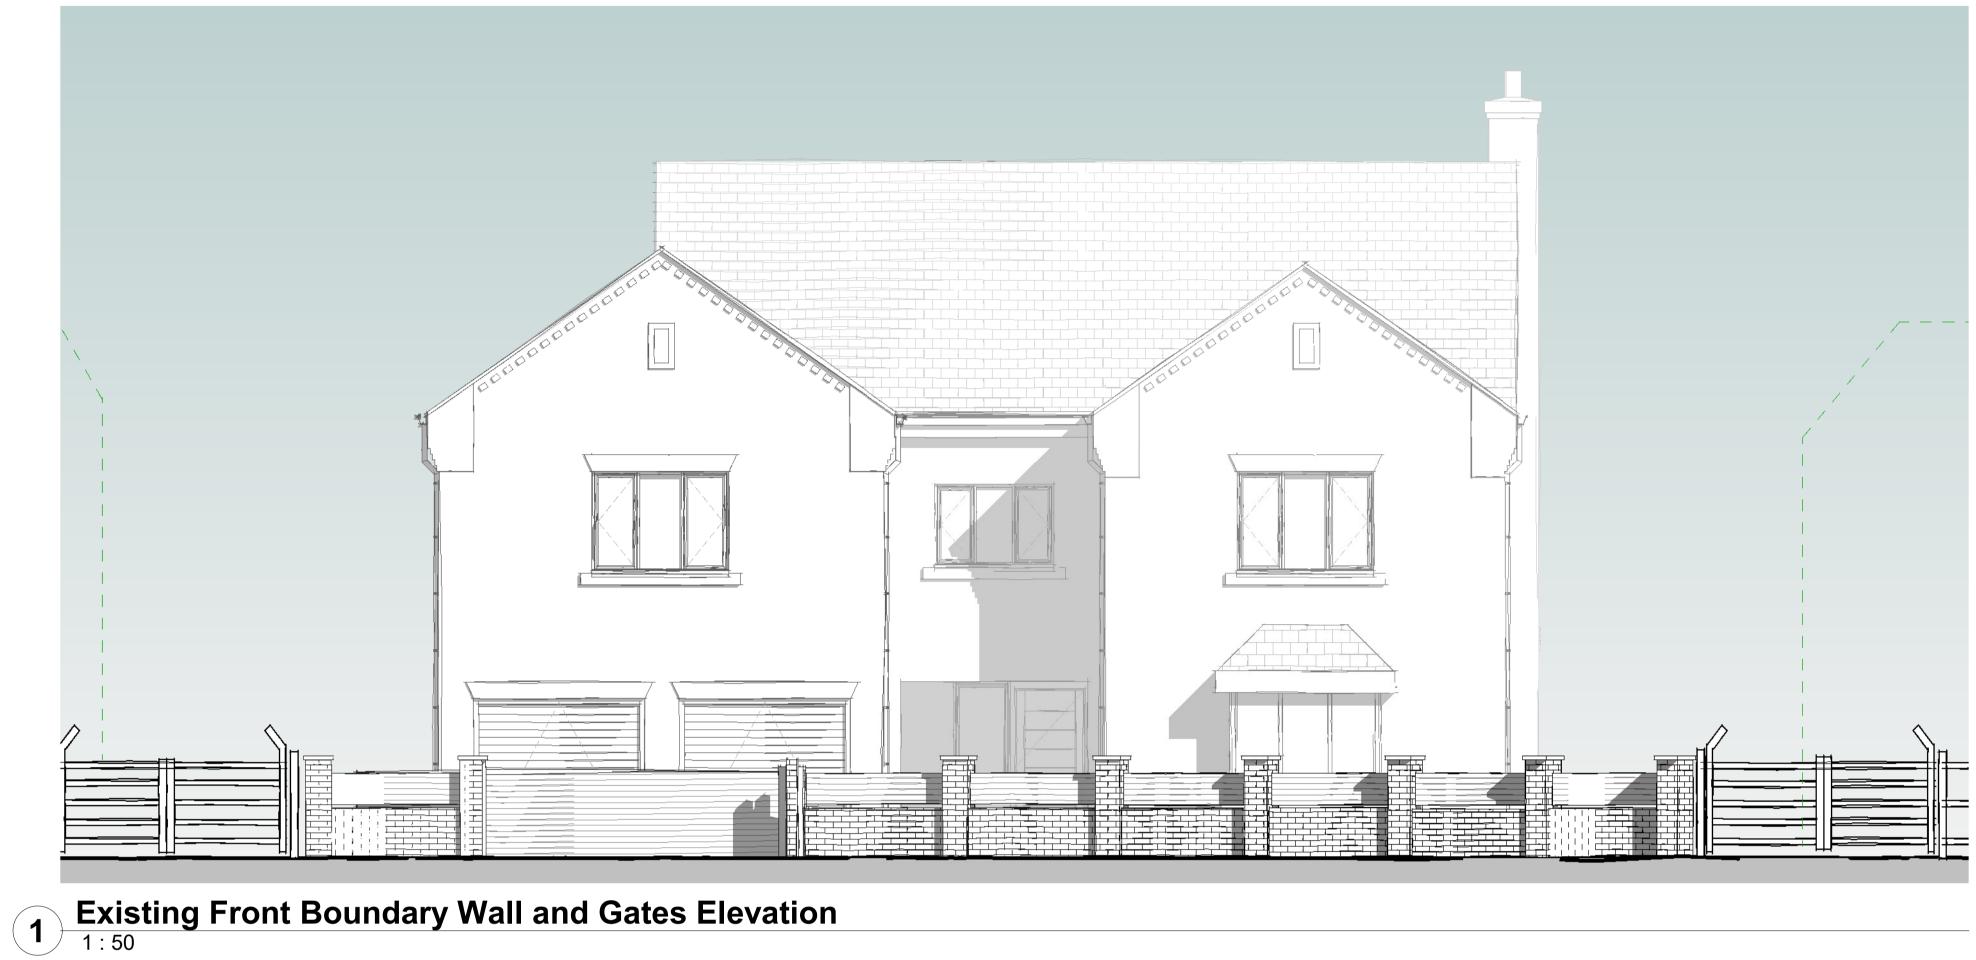

### Drawing Title:

Existing and Proposed Front Boundary Wall

| File Number: | R188  |       |          |
|--------------|-------|-------|----------|
| Drawn By:    | JCE   |       |          |
| Checked By:  | JCE   |       |          |
| Scale@A1:    | 1:50  | Date: | 19/10/21 |
| Dwg No:      | SK204 | Rev:  | А        |
|              |       |       |          |