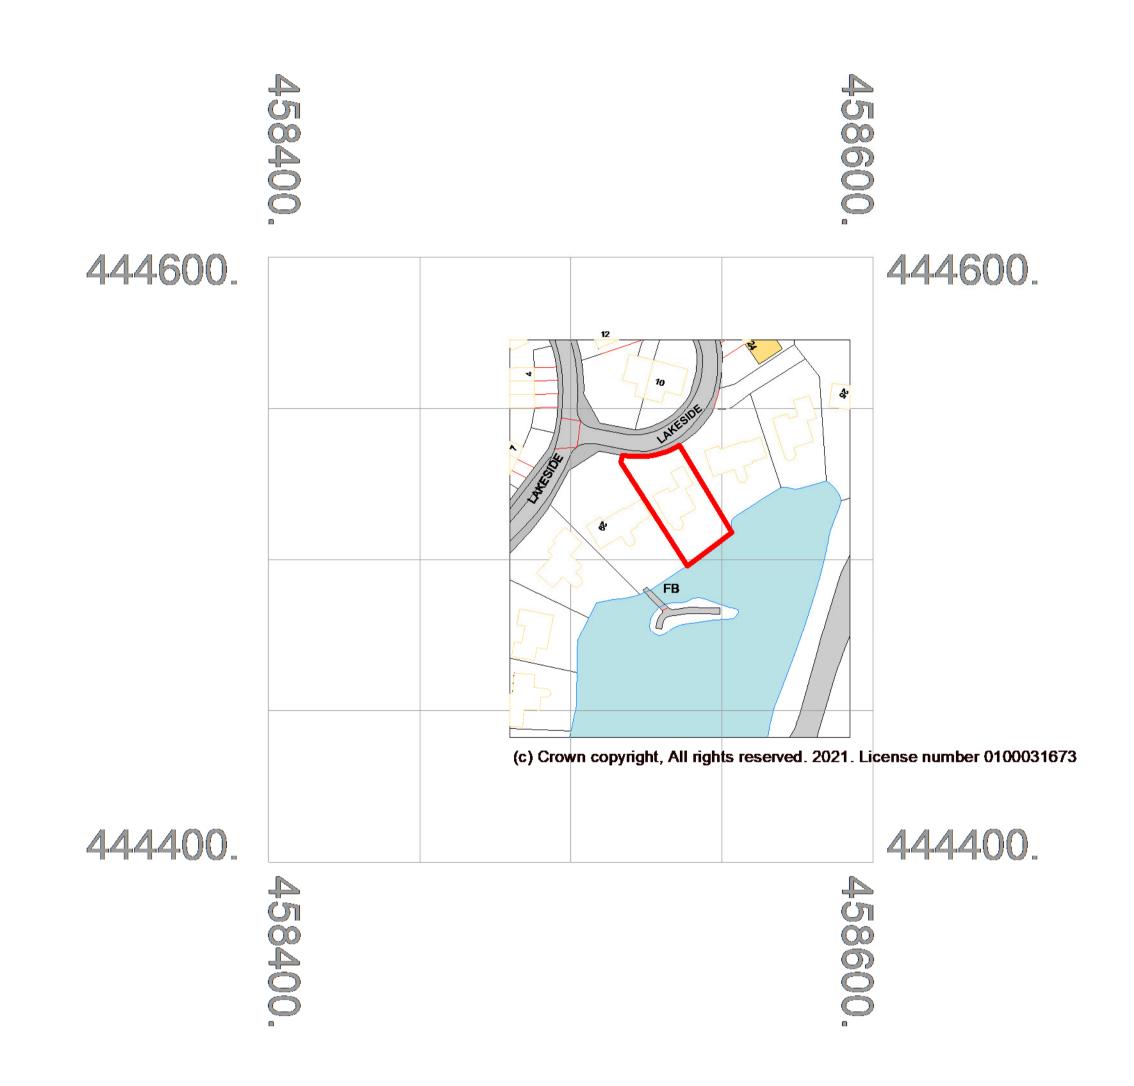

1 Site Location Plan
1:1250

Site Block Plan
1:500

acquisition purposes. Responsibility is not accepted for errors made by others in scaling from this drawing. All construction information must be taken from figured dimensions only. All dimensions and levels must be checked on site and discrepancies between drawings and specification must be reported to HG2 Architects Ltd. © Copyright HG2 Architects Ltd.

## **Drawing Title:**

Site Location / Block Plan

File Number: R<sub>1</sub>88 Drawn By:

Checked By: 23.08.20 As indicated **Date**: 08/12/20