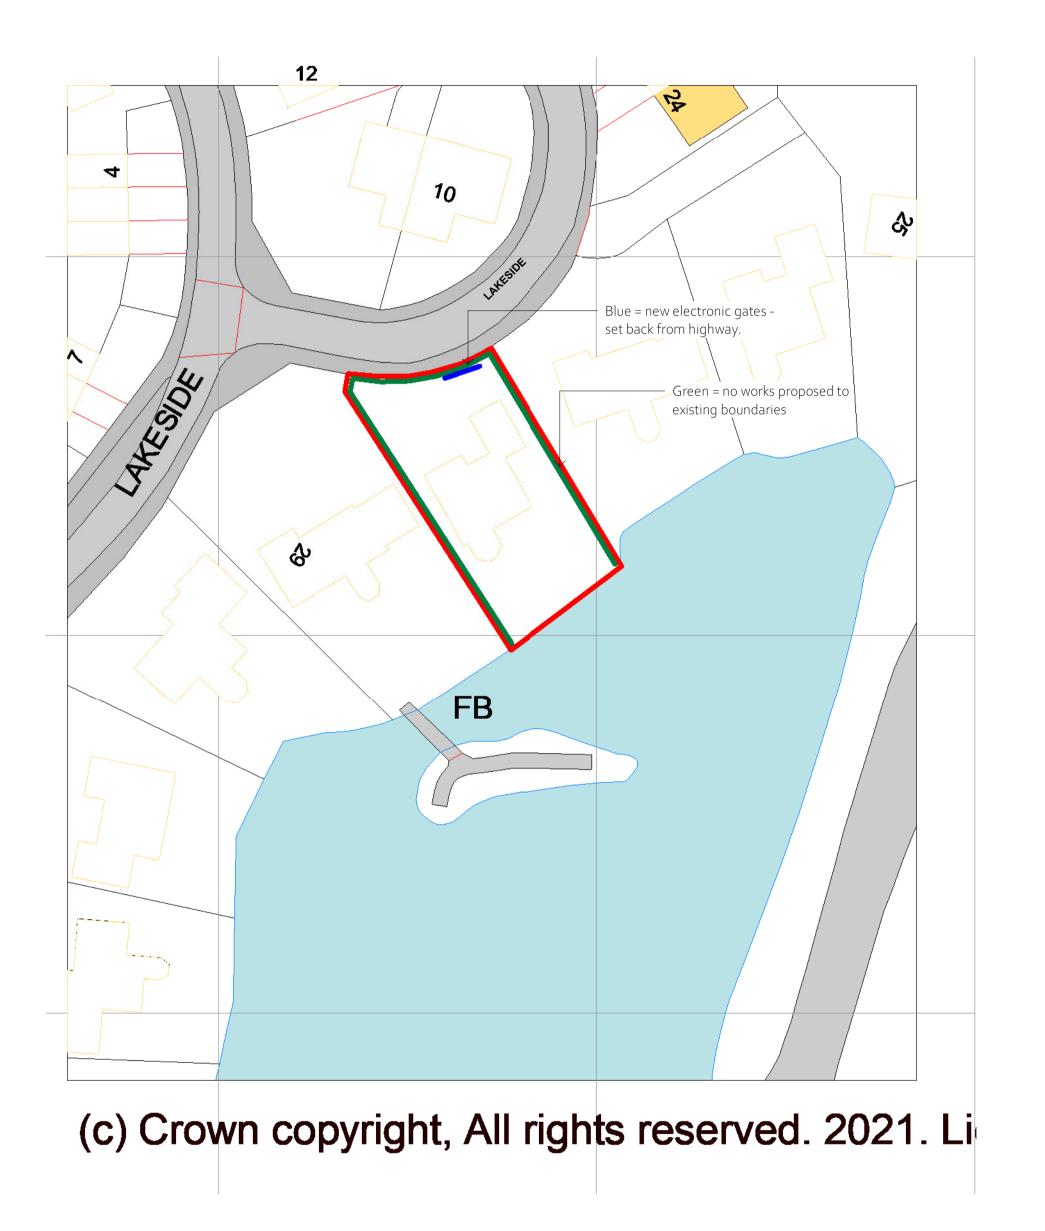

1 Site Location Plan
1:1250

Site Block Plan
1:500

acquisition purposes. Responsibility is not accepted for errors made by others in scaling from this drawing. All construction information must be taken from figured dimensions only. All dimensions and levels must be checked on site and discrepancies between drawings and specification must be reported to HG2 Architects Ltd. © Copyright HG2 Architects Ltd.

Do not scale from this drawing for construction or

B 09.03.22 JCE JCE Revise inline with client A 16.12.21 JCE JCE Front boundary works omitted

Rev. Date Drawn Check Description

Studio 26, Harrogate Business Centre Hammerain House, Harrogate, HG2 8ER Telephone: 01423 876 302 Web:www.hg2.co.uk

## **Drawing Title:**

Site Location / Block Plan

File Number: R<sub>1</sub>88 Drawn By:

Checked By: 23.08.20 As indicated **Date**: 08/12/20