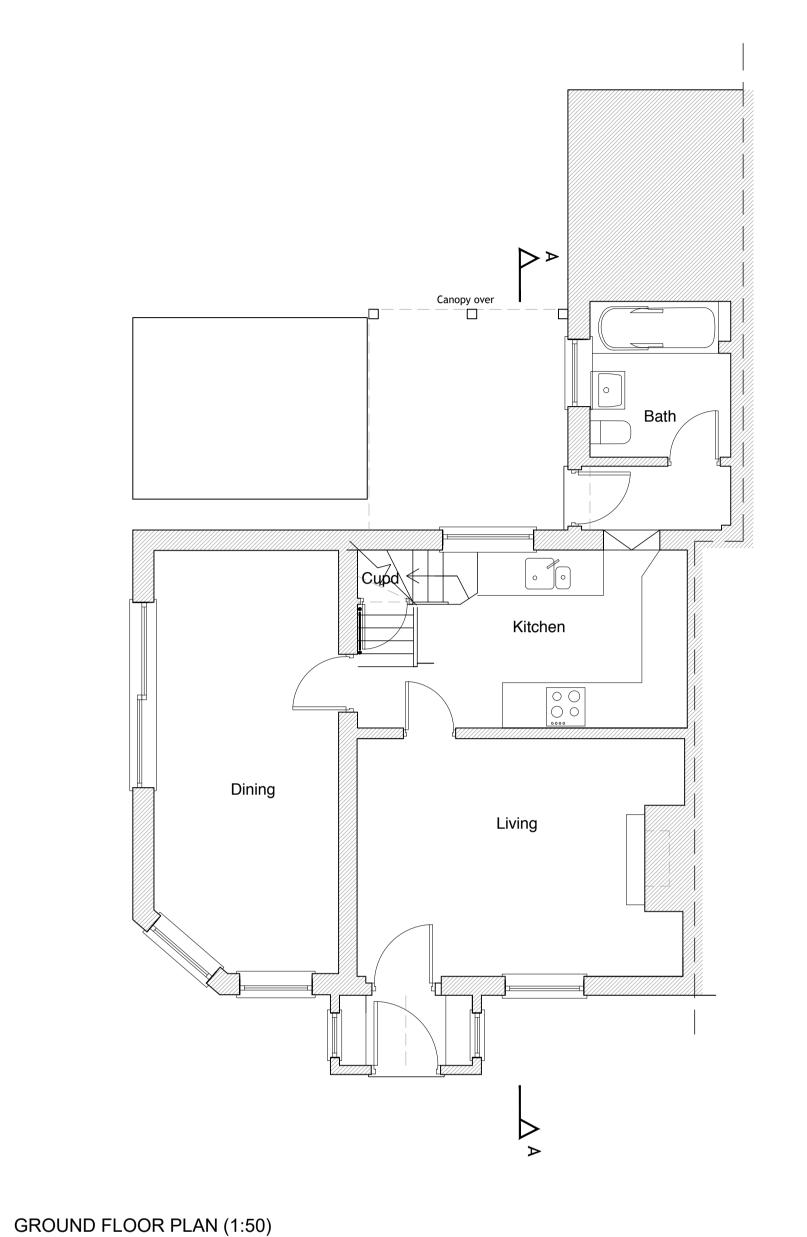

0 1 2 3 4 5m Scale 1:100

Adjacent properties based upon photographic information only.

SOUTH ELEVATION (1:100)

WEST ELEVATION (1:100)

FIRST FLOOR PLAN (1:50)

NORTH ELEVATION (1:100)

SECTION A (1:100)

Do not scale this drawing. Only drawings marked CONSTRUCTION ISSUE to be used for construction