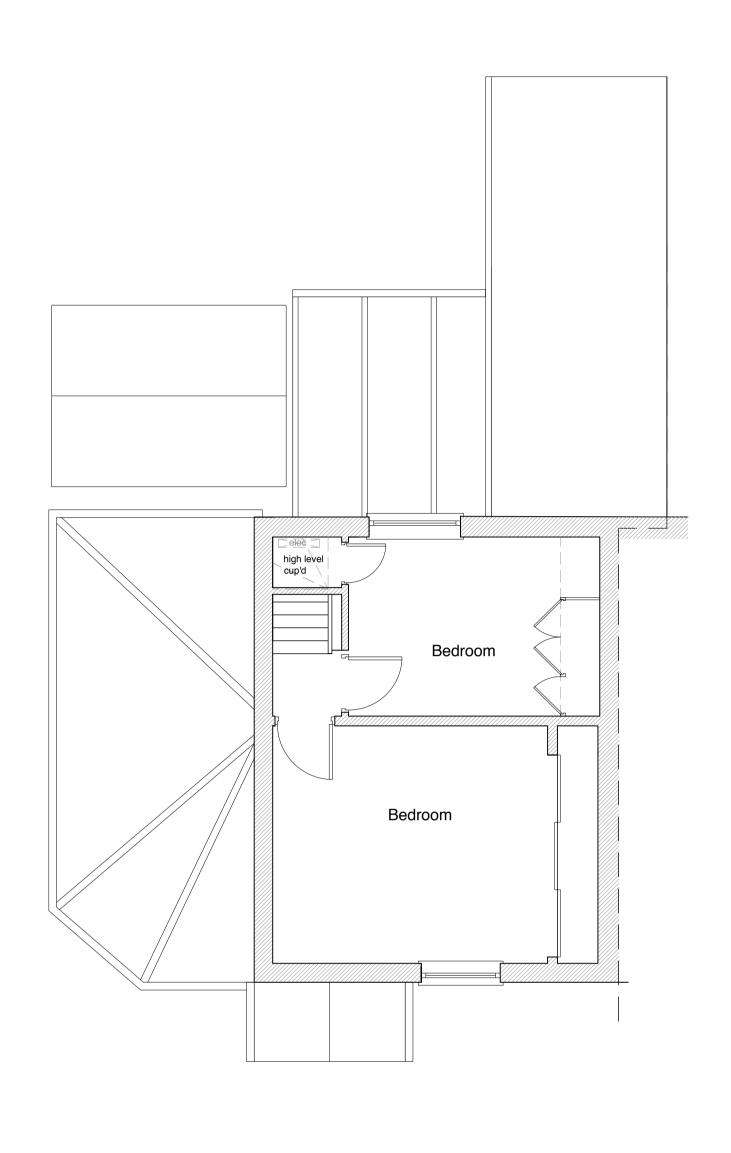

0 1 2 3 4 5m Scale 1:100

Adjacent properties based upon photographic information only.

SOUTH ELEVATION (1:100)

WEST ELEVATION (1:100)

FIRST FLOOR PLAN (1:50)

NORTH ELEVATION (1:100)

SECTION A (1:100)

Do not scale this drawing. Only drawings marked CONSTRUCTION ISSUE to be used for construction