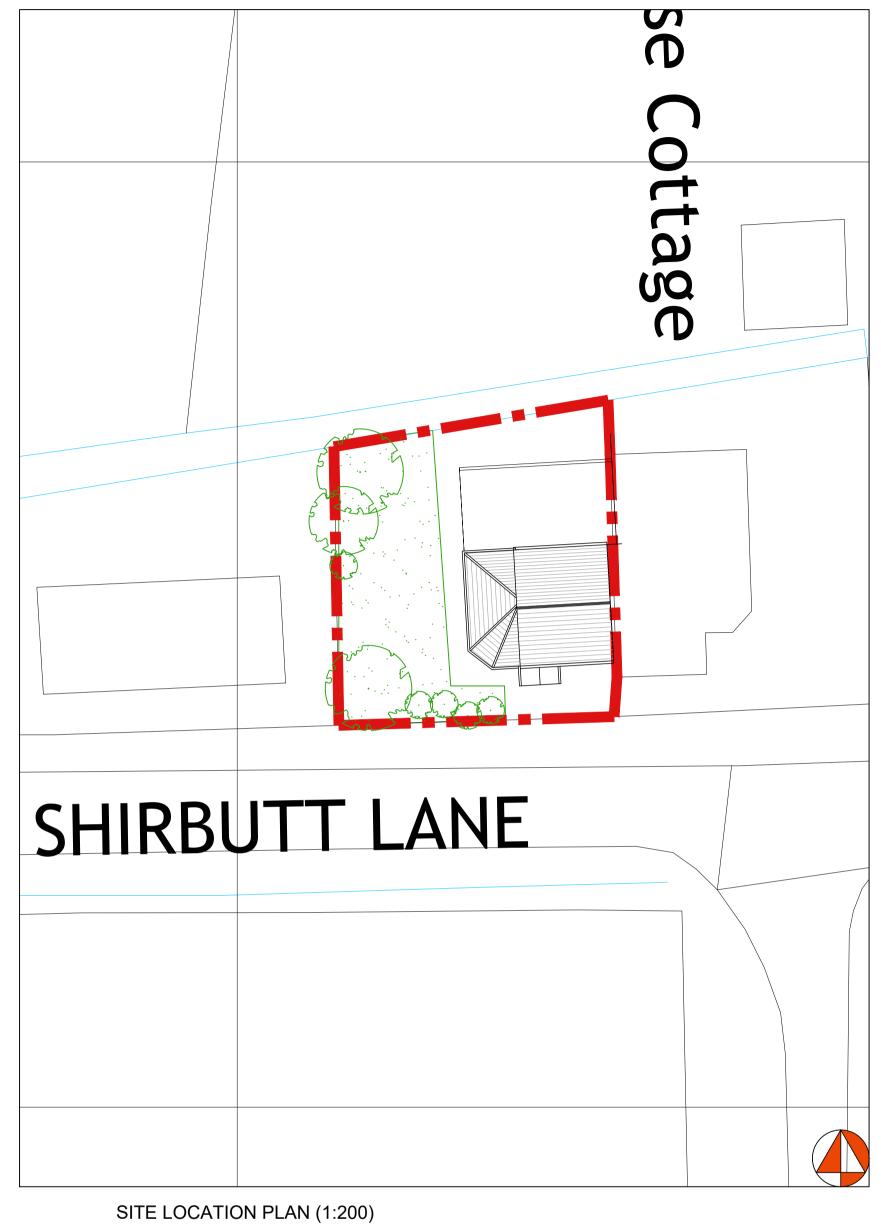

0 1 2 3 4 5m Scale 1:100

Adjacent properties based upon photographic information only.

SOUTH ELEVATION (1:100)

WEST ELEVATION (1:100)

FIRST FLOOR PLAN (1:50)

NORTH ELEVATION (1:100)

SECTION A (1:100)

Do not scale this drawing. Only drawings marked CONSTRUCTION ISSUE to be used for construction