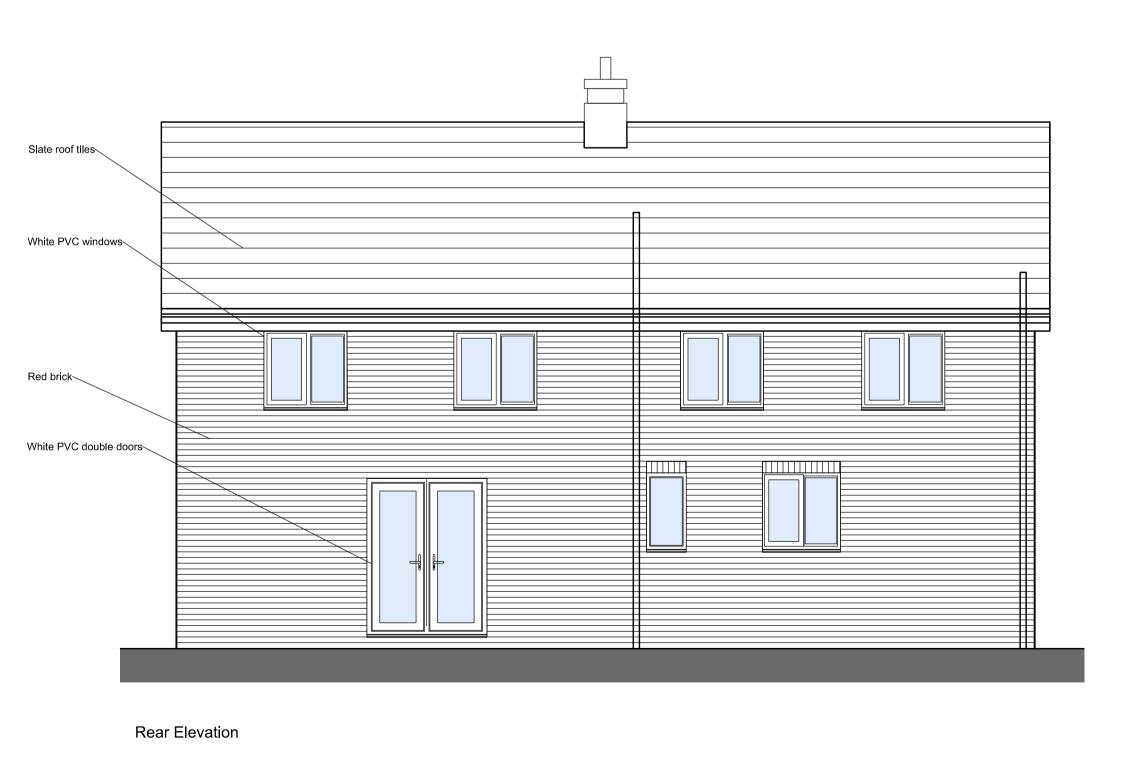

## Existing Plans and Elevations

Front Elevation

| Side | Elevation |
|------|-----------|

| 5-7 Marsden Avenue Existing Plans and Elevations |                                 | SIZE                  | STATUS       |                    |                |   |
|--------------------------------------------------|---------------------------------|-----------------------|--------------|--------------------|----------------|---|
| St Helens                                        |                                 |                       | AI           | PROJECT No<br>1827 | DRAWING No LO2 |   |
| J O H N M                                        | c C A L L A R C                 | HITECTS               | LTD          | DRAWN by           | CHECKED        | 1 |
| No .1 Arts Village, He                           | nry Street, Liverpool L1 5BS 1  | Tel: O151 7O7 1818 Fa |              | DATE               | SCALE (u.n.o)  |   |
| Old Coop Building, Ch                            | urch Street, Hayfield, SK22 2JE | e-mail: admin@johr    | mccall.co.uk | 9.02.22            | 1.50           |   |