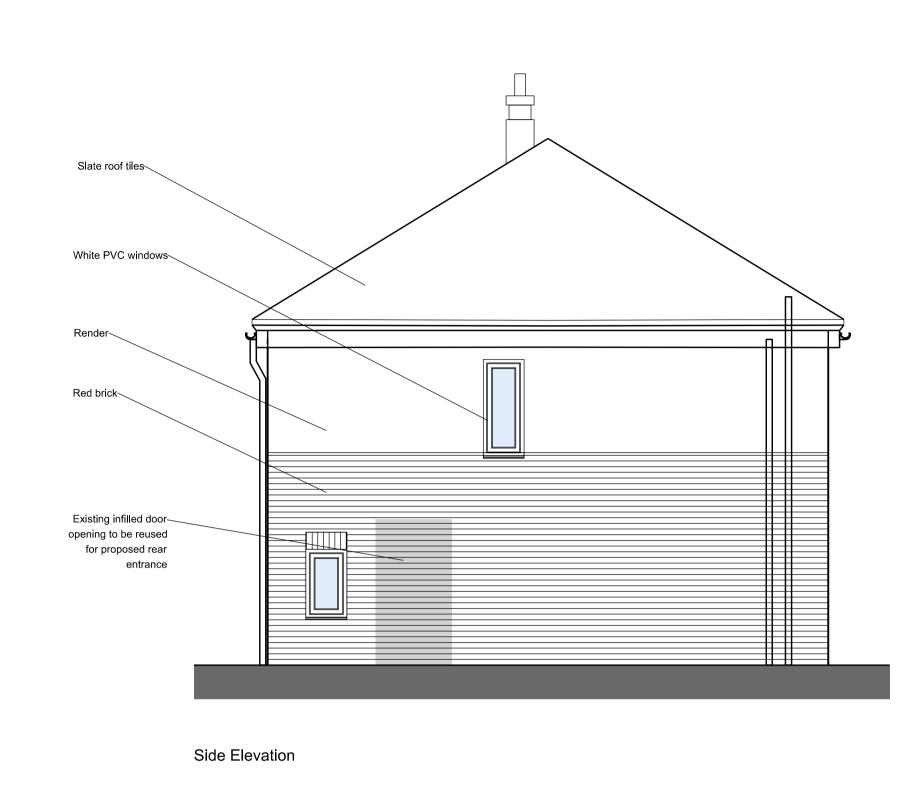

## Existing Plans and Elevations

Front Elevation

| Side | Elevation |
|------|-----------|

| 5-7 Marsden Avenue Existing Plans and Elevations |                                 | SIZE                  | STATUS       |                    |                |   |
|--------------------------------------------------|---------------------------------|-----------------------|--------------|--------------------|----------------|---|
| St Helens                                        |                                 |                       | AI           | PROJECT No<br>1827 | DRAWING No LO2 |   |
| J O H N M                                        | c C A L L A R C                 | HITECTS               | LTD          | DRAWN by           | CHECKED        | 1 |
| No .1 Arts Village, He                           | nry Street, Liverpool L1 5BS 1  | Tel: O151 7O7 1818 Fa |              | DATE               | SCALE (u.n.o)  |   |
| Old Coop Building, Ch                            | urch Street, Hayfield, SK22 2JE | e-mail: admin@johr    | mccall.co.uk | 9.02.22            | 1.50           |   |