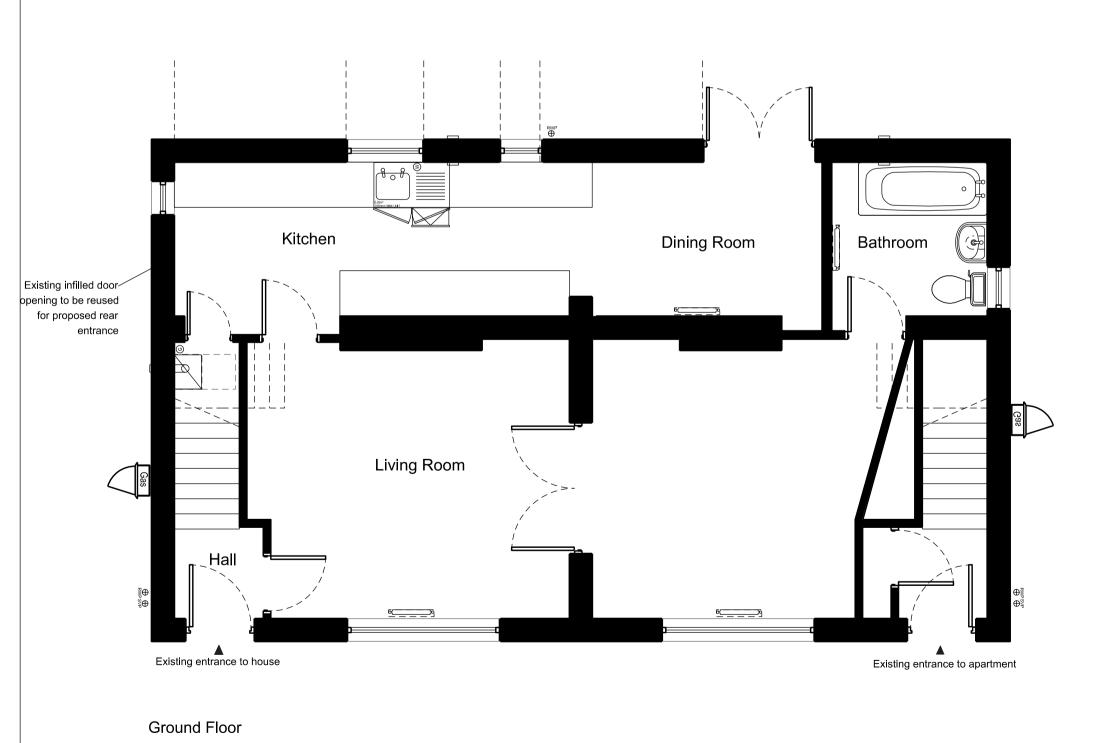

## Existing Plans and Elevations

Front Elevation

| Side | Elevation |
|------|-----------|

| 5-7 Marsden Avenue Existing Plans and Elevations |                                 | SIZE                  | STATUS       |                    |                |   |
|--------------------------------------------------|---------------------------------|-----------------------|--------------|--------------------|----------------|---|
| St Helens                                        |                                 |                       | AI           | PROJECT No<br>1827 | DRAWING No LO2 |   |
| J O H N M                                        | c C A L L A R C                 | HITECTS               | LTD          | DRAWN by           | CHECKED        | 1 |
| No .1 Arts Village, He                           | nry Street, Liverpool L1 5BS 1  | Tel: O151 7O7 1818 Fa |              | DATE               | SCALE (u.n.o)  |   |
| Old Coop Building, Ch                            | urch Street, Hayfield, SK22 2JE | e-mail: admin@johr    | mccall.co.uk | 9.02.22            | 1.50           |   |