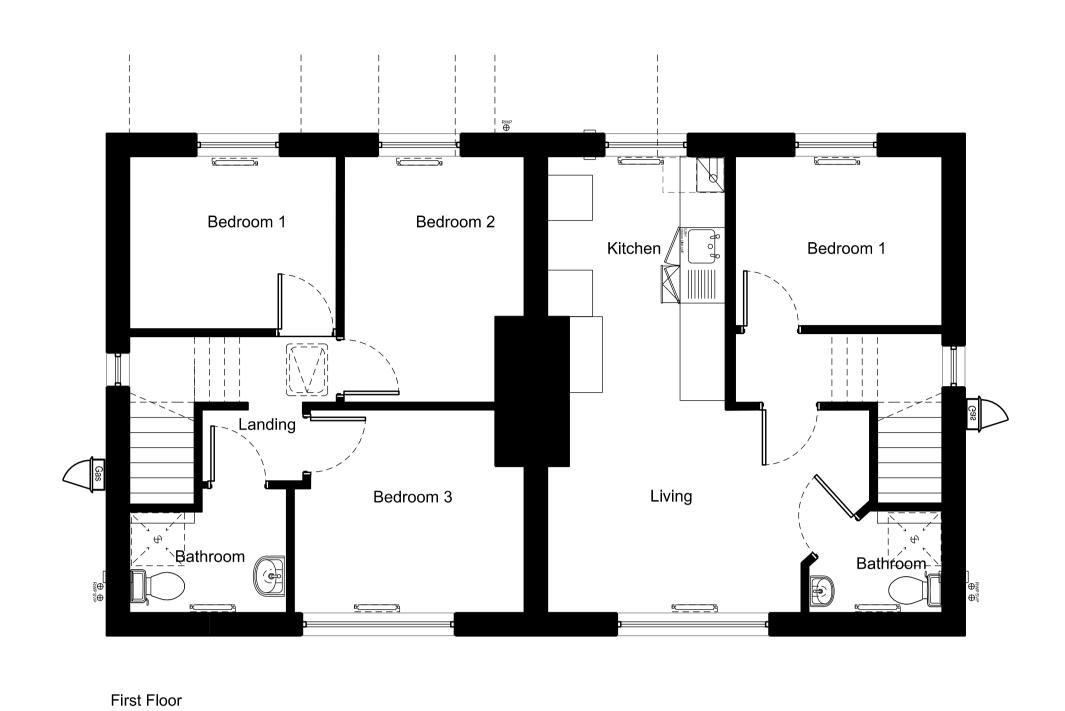

## Existing Plans and Elevations

Front Elevation

| Side | Elevation |
|------|-----------|

| 5-7 Marsden Avenue Existing Plans and Elevations |                                 | SIZE                  | STATUS       |                    |                |   |
|--------------------------------------------------|---------------------------------|-----------------------|--------------|--------------------|----------------|---|
| St Helens                                        |                                 |                       | AI           | PROJECT No<br>1827 | DRAWING No LO2 |   |
| J O H N M                                        | c C A L L A R C                 | HITECTS               | LTD          | DRAWN by           | CHECKED        | 1 |
| No .1 Arts Village, He                           | nry Street, Liverpool L1 5BS 1  | Tel: O151 7O7 1818 Fa |              | DATE               | SCALE (u.n.o)  |   |
| Old Coop Building, Ch                            | urch Street, Hayfield, SK22 2JE | e-mail: admin@johr    | mccall.co.uk | 9.02.22            | 1.50           |   |