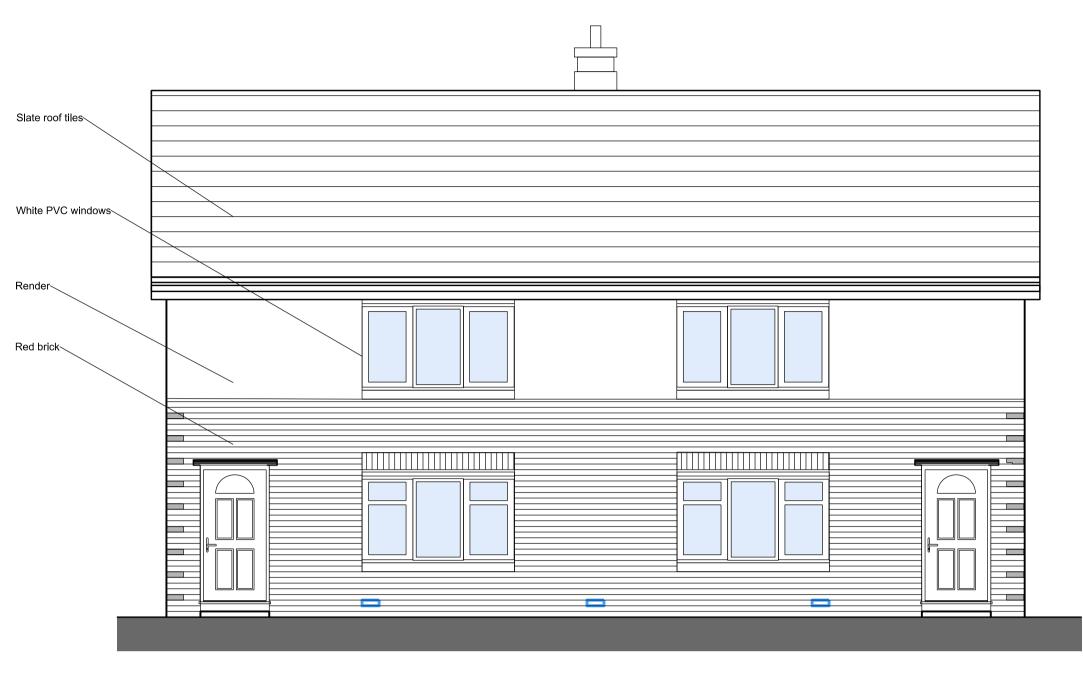

## Existing Plans and Elevations

Front Elevation

| Side | Elevation |
|------|-----------|

| 5-7 Marsden Avenue Existing Plans and Elevations |                                 | SIZE                  | STATUS       |                    |                |   |
|--------------------------------------------------|---------------------------------|-----------------------|--------------|--------------------|----------------|---|
| St Helens                                        |                                 |                       | AI           | PROJECT No<br>1827 | DRAWING No LO2 |   |
| J O H N M                                        | c C A L L A R C                 | HITECTS               | LTD          | DRAWN by           | CHECKED        | 1 |
| No .1 Arts Village, He                           | nry Street, Liverpool L1 5BS 1  | Tel: O151 7O7 1818 Fa |              | DATE               | SCALE (u.n.o)  |   |
| Old Coop Building, Ch                            | urch Street, Hayfield, SK22 2JE | e-mail: admin@johr    | mccall.co.uk | 9.02.22            | 1.50           |   |