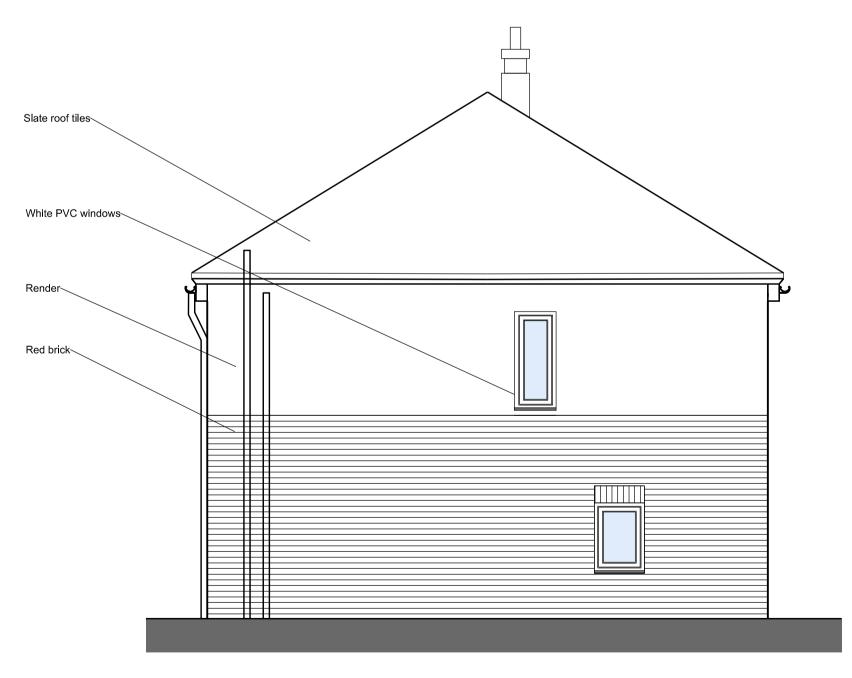

## Existing Plans and Elevations

Front Elevation

| Side | Elevation |
|------|-----------|

| 5-7 Marsden Avenue Existing Plans and Elevations |                                 | SIZE                  | STATUS       |                    |                |   |
|--------------------------------------------------|---------------------------------|-----------------------|--------------|--------------------|----------------|---|
| St Helens                                        |                                 |                       | AI           | PROJECT No<br>1827 | DRAWING No LO2 |   |
| J O H N M                                        | c C A L L A R C                 | HITECTS               | LTD          | DRAWN by           | CHECKED        | 1 |
| No .1 Arts Village, He                           | nry Street, Liverpool L1 5BS 1  | Tel: O151 7O7 1818 Fa |              | DATE               | SCALE (u.n.o)  |   |
| Old Coop Building, Ch                            | urch Street, Hayfield, SK22 2JE | e-mail: admin@johr    | mccall.co.uk | 9.02.22            | 1.50           |   |