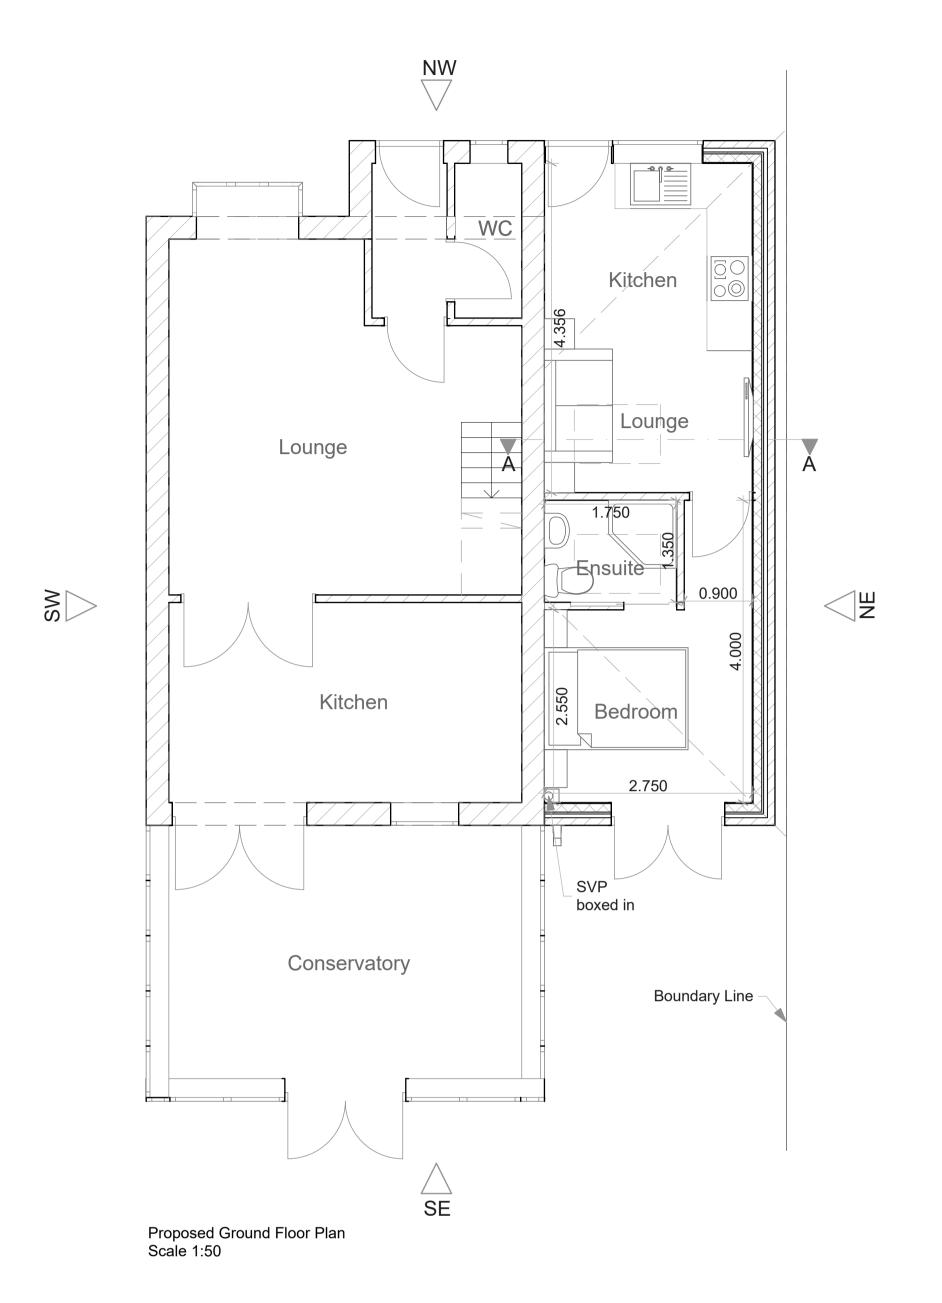

> Key To be removed ARCHITECTURE

Client Mr & Mrs Sullivan No.6 Henllan Gardens, St Helens WA9 4WJ

Proposed Single Storey Side Extension

Proposed Plans & Elevations

Drawing Scale Various @ A1

March 2022 Drawing Number 1426\_02 Proposed