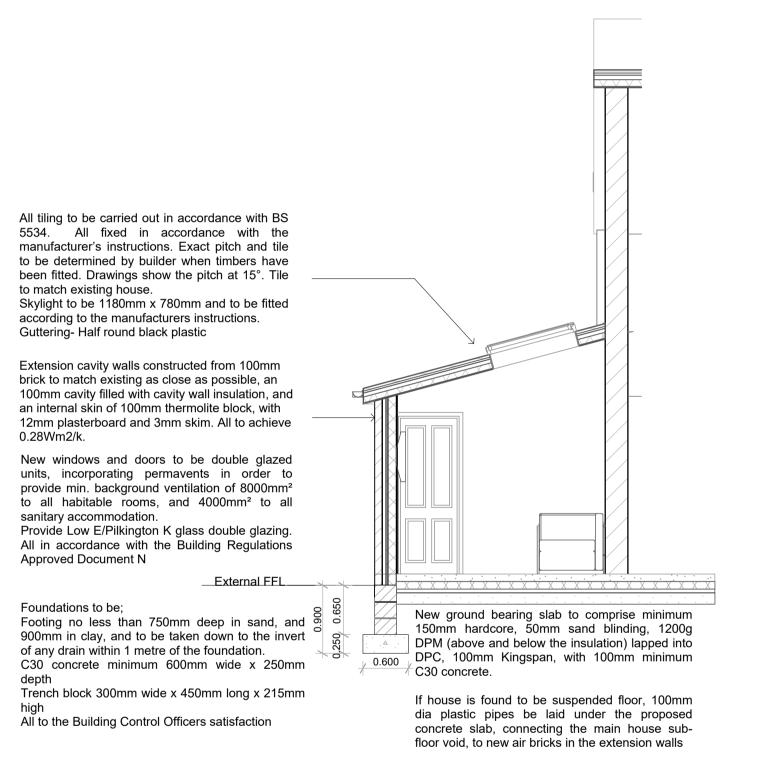

NOTES:

Contractor to investigate ground at earliest opportunity to assess most suitable footing and place cavity wall in best possible position to avoid damage to drains.

Proposed Sectional Detail A-A Scale 1:50