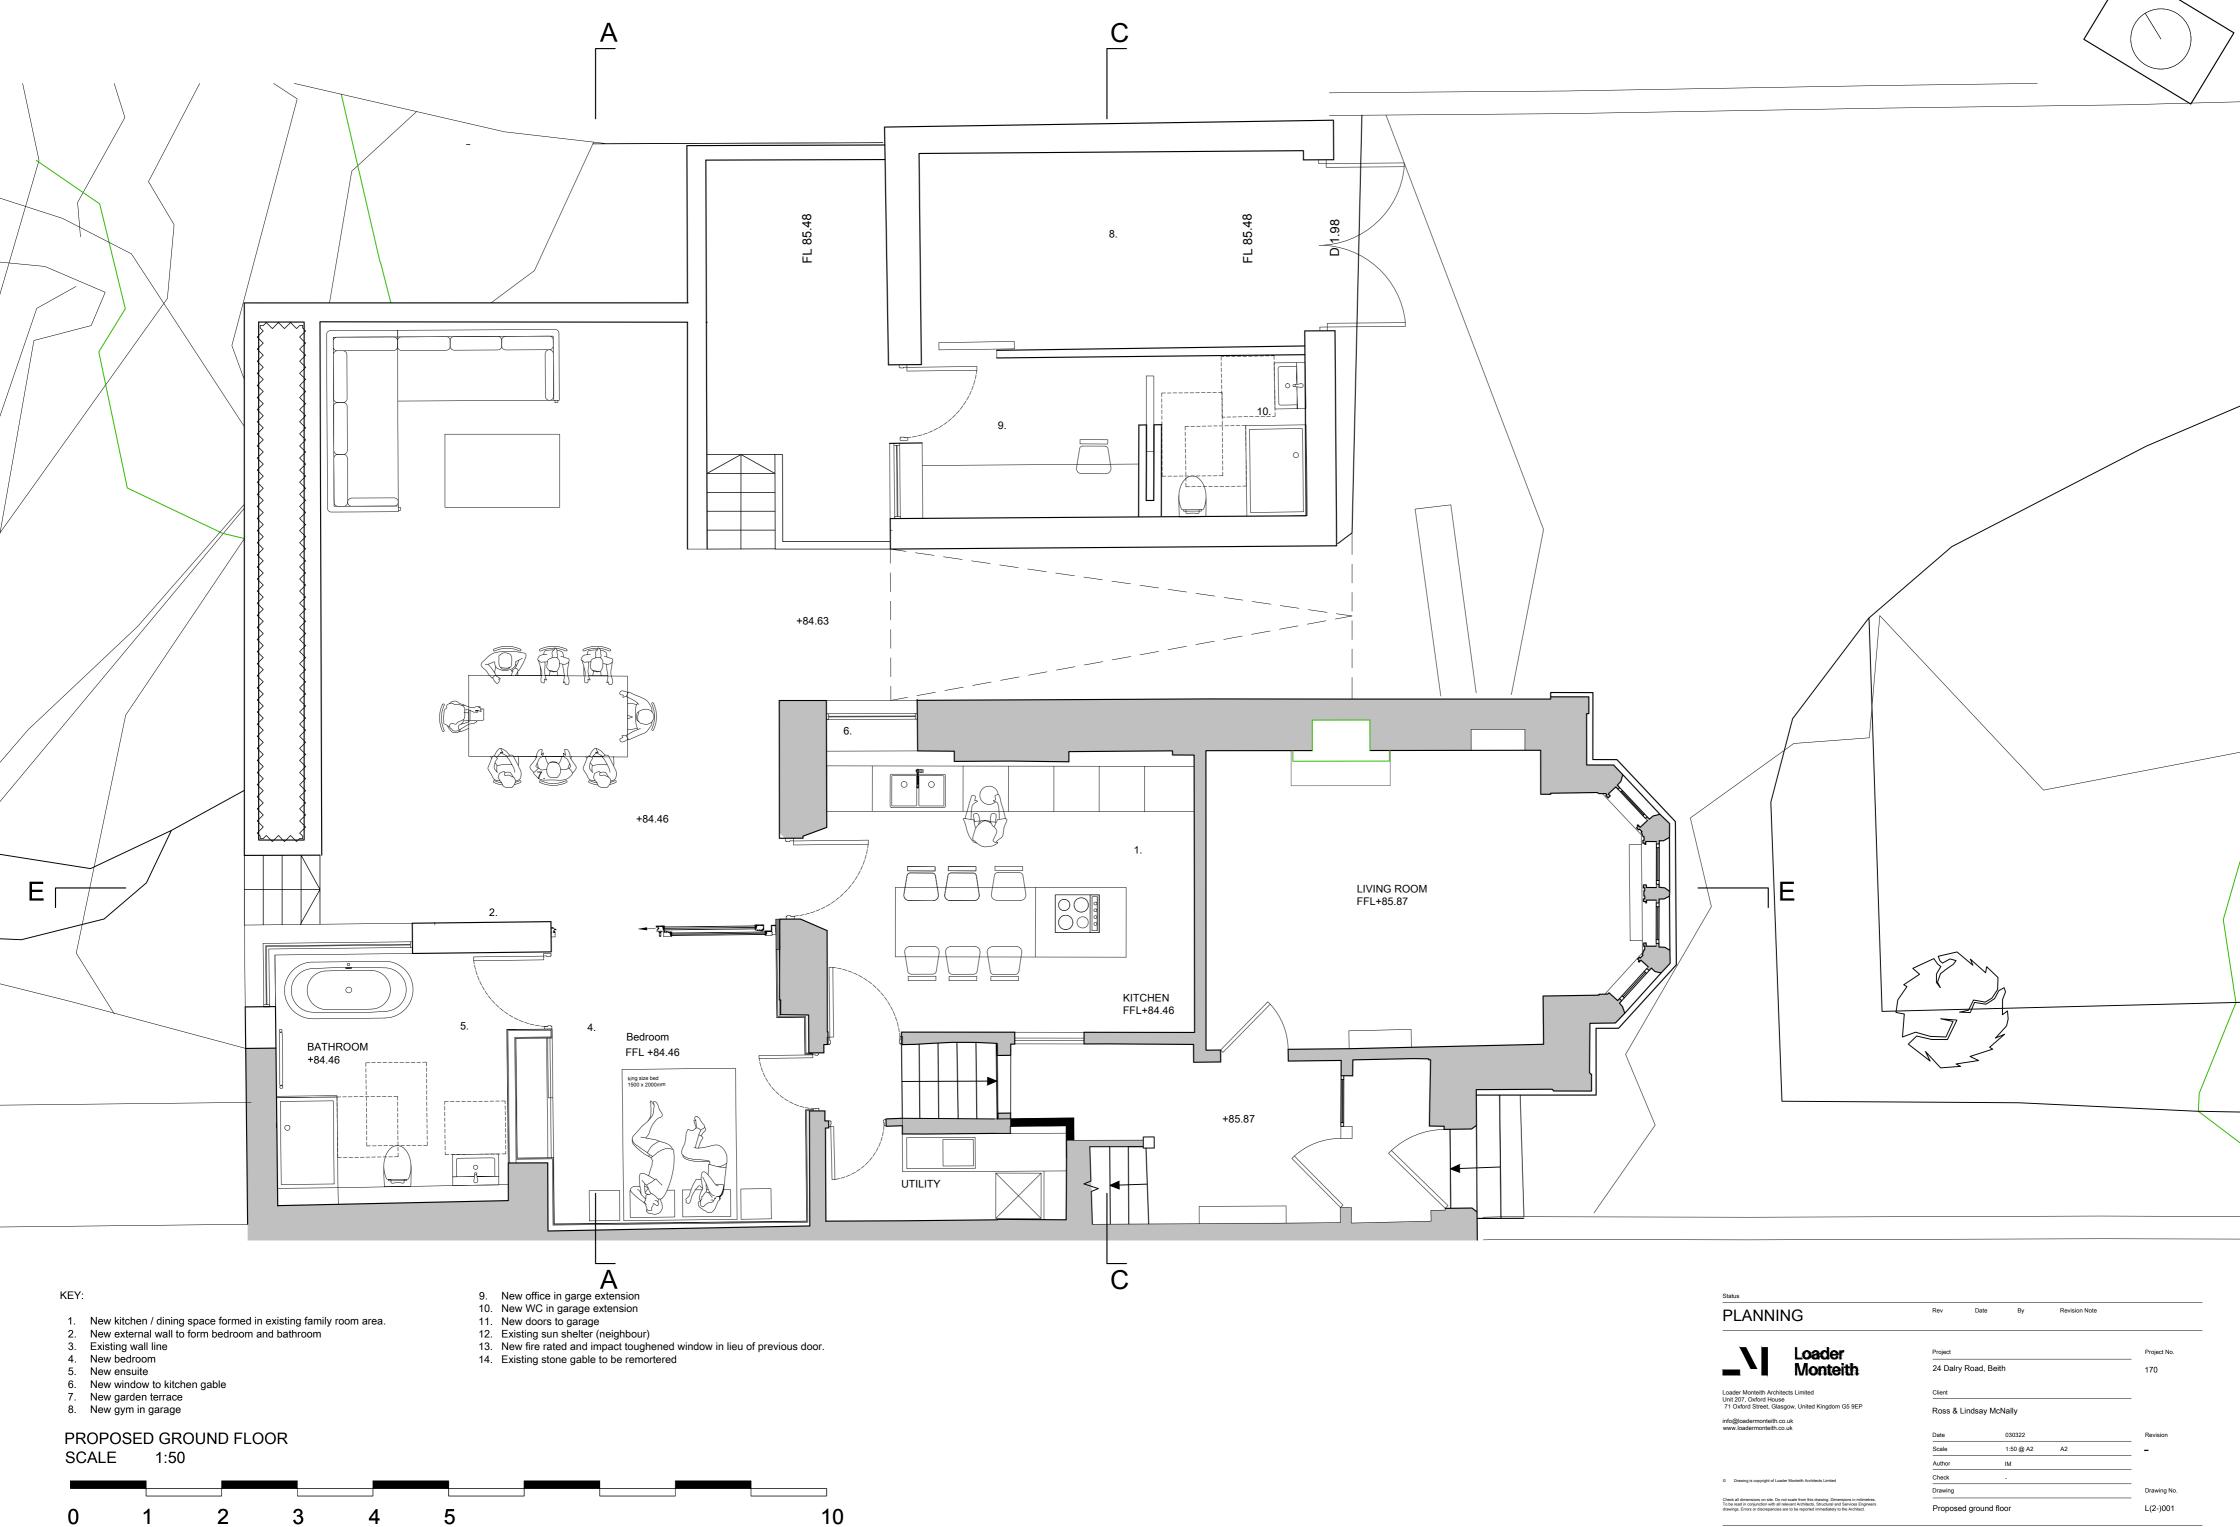

| Loader<br>Monteith                                                                                                                                                                                                                                                                                                                | Project<br> |            |    | Project No. |
|-----------------------------------------------------------------------------------------------------------------------------------------------------------------------------------------------------------------------------------------------------------------------------------------------------------------------------------|-------------|------------|----|-------------|
|                                                                                                                                                                                                                                                                                                                                   |             |            |    |             |
| 11 Oxford Street, Glasgow, United Kingdom G5 9EP<br>1fo@loadermonteith.co.uk<br>www.loadermonteith.co.uk                                                                                                                                                                                                                          |             |            |    |             |
|                                                                                                                                                                                                                                                                                                                                   | Date        | 030322     |    | Revision    |
|                                                                                                                                                                                                                                                                                                                                   | Scale       | 1:50 @ A2  | A2 |             |
|                                                                                                                                                                                                                                                                                                                                   | Author      | IM         |    |             |
| Drawing is copyright of Loader Montelih Architects Limited<br>Peck all dimensions on site. Do not scale from this drawing. Dimensions in millimetres.<br>De read in corpuration with all relevant Architects, Silvatural and Services Engineers<br>aways. Errors or discussionales are to be experied immediately both Architect. | Check       | -          |    |             |
|                                                                                                                                                                                                                                                                                                                                   | Drawing     |            |    | Drawing No. |
|                                                                                                                                                                                                                                                                                                                                   | Proposed gr | ound floor |    | L(2-)001    |