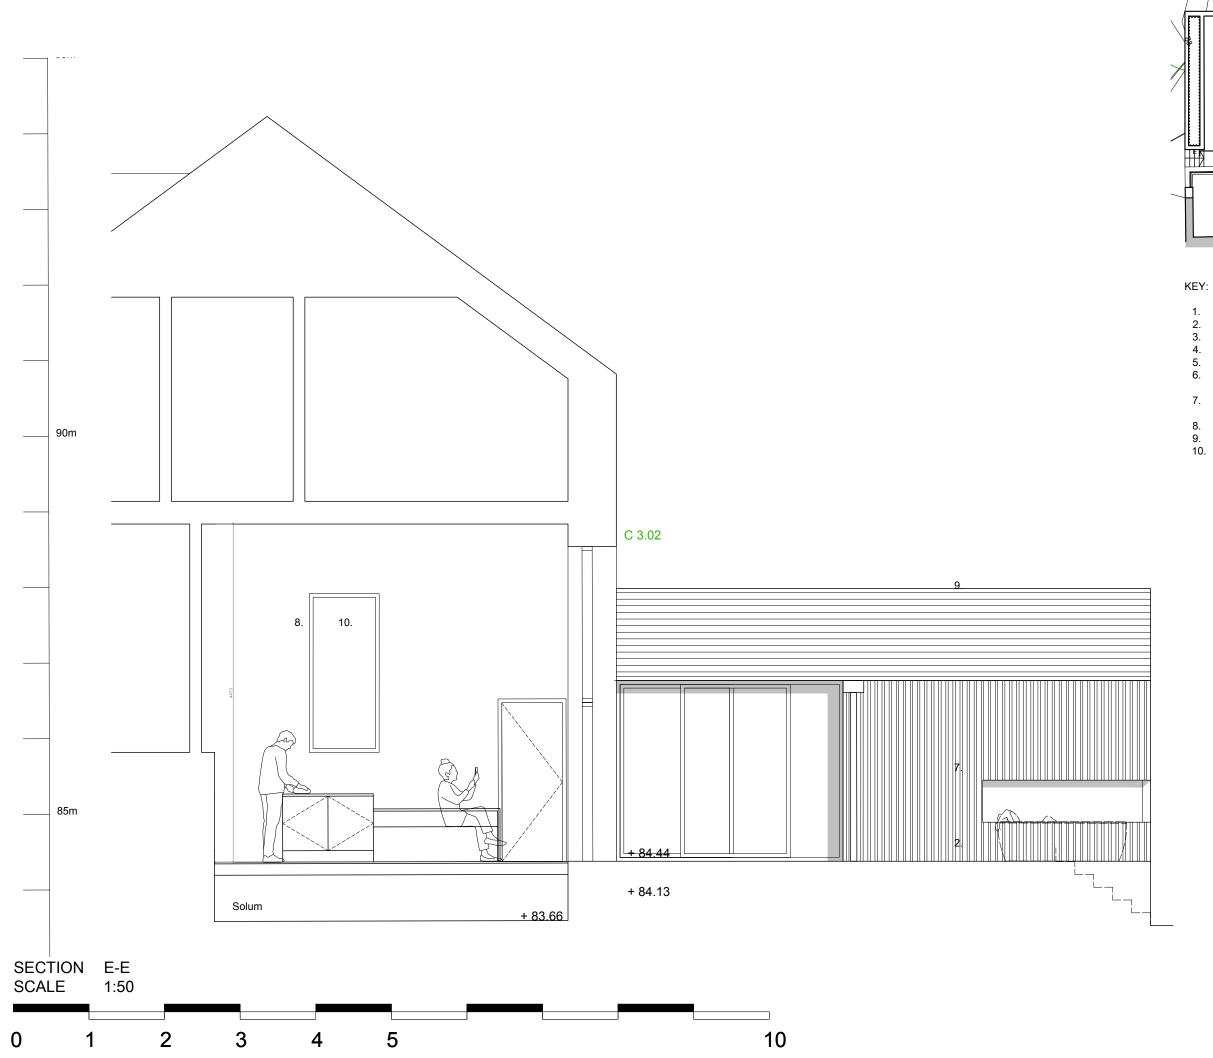

- New bedroom
  New garden terrace
  New gym in garage
  New office in garge extension
- 5. New kitchen door / window arrangement
- New kitchen door / window arrangement
  Existing garage overclad in timber (charred larch) to match new garage extension
  New bedroom / ensuite. Facade and all roof reconstructed Cladding to match garage / studio (tbc)
  New kitchen / dining space
  Slate roof to new roof structure (possible roof lights)
  New fire rated and toughened window in lieu of original door

| PLANNING                                                                                                                                                                                                                                                                  | Rev                    | Date By | Revision Note |             |
|---------------------------------------------------------------------------------------------------------------------------------------------------------------------------------------------------------------------------------------------------------------------------|------------------------|---------|---------------|-------------|
| Loader<br>Monteith                                                                                                                                                                                                                                                        | Project                |         |               | Project No. |
|                                                                                                                                                                                                                                                                           | 24 Dalry Road, Beith   |         |               | 170         |
| Loader Monteith Architects Limited<br>36 Battlefield Road, Glasgow, United Kingdom G42 9QH                                                                                                                                                                                | Client                 |         |               |             |
| info@leadermonteith.co.uk<br>www.loadermonteith.co.uk                                                                                                                                                                                                                     | Ross & Lindsay McNally |         |               |             |
|                                                                                                                                                                                                                                                                           | Date                   | 030322  |               | Revision    |
|                                                                                                                                                                                                                                                                           | Scale                  | 1:50    | A3            |             |
|                                                                                                                                                                                                                                                                           | Author                 | IM      |               |             |
| 0 Dewing is copyright of Loader Montelth Architects Limited                                                                                                                                                                                                               | Check                  |         |               |             |
|                                                                                                                                                                                                                                                                           | Drawing                |         |               | Drawing No. |
| Check all dimensions on site. Do not acade from this drawing. Dimensions in milimetres.<br>To be mad in conjunction with all relevant Architects, Structural and Services Engineers<br>drawings. Errors or discregancies are to be reported immediately to the Architect. | Section E-E            | =       |               | L(2-)004    |