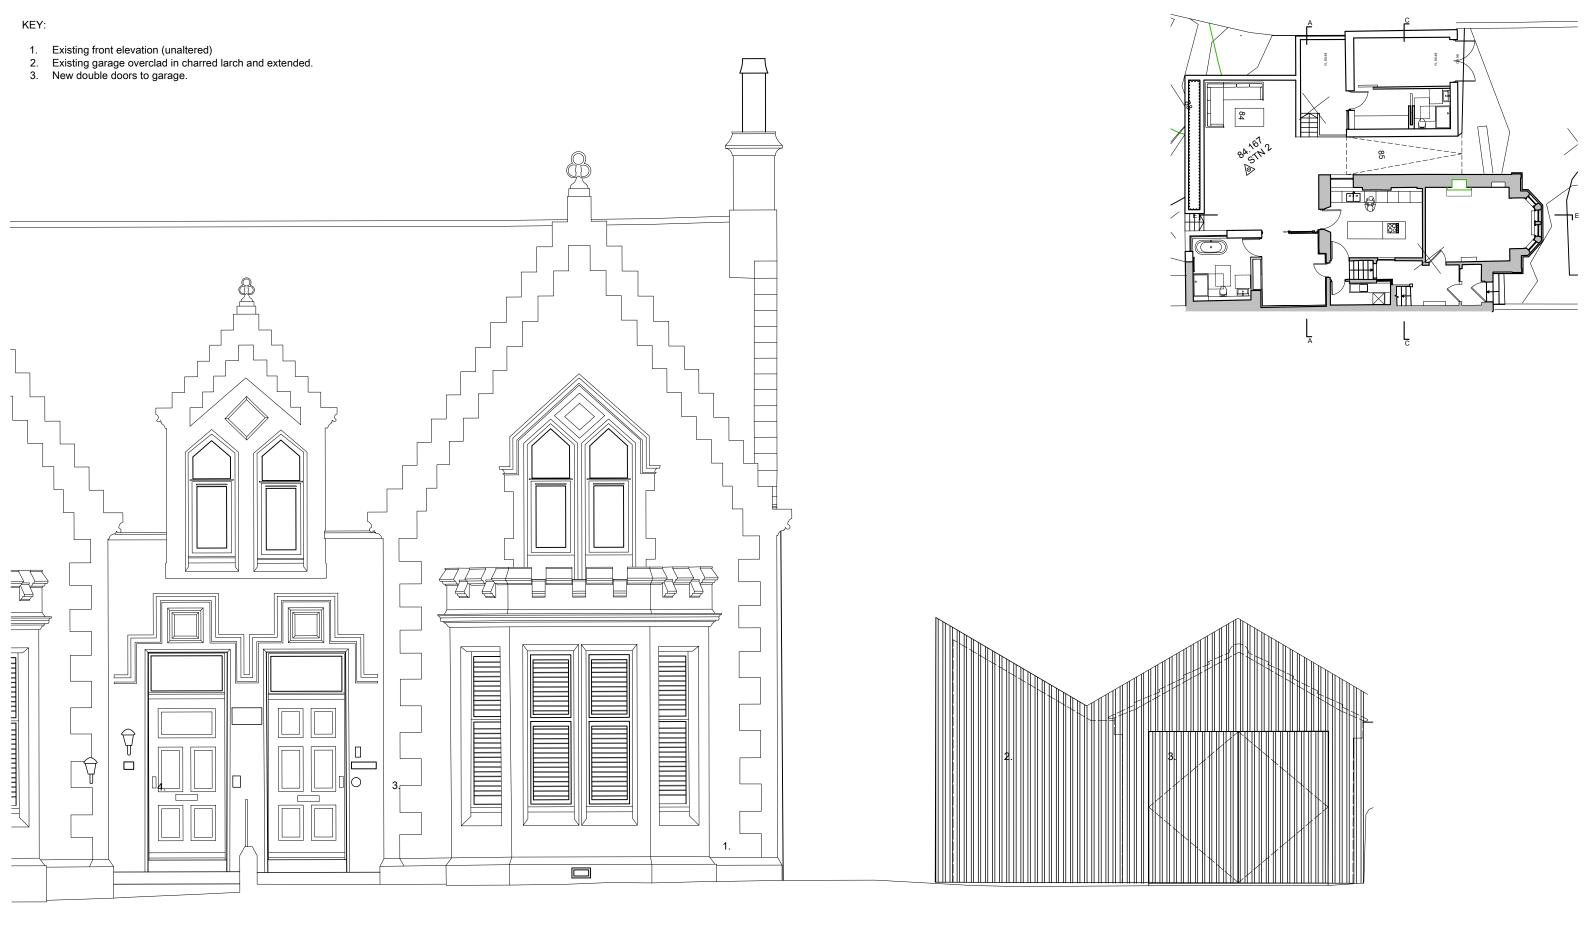

| PLANNING                                                                                                                                                                                                                                                                   | Rev                      | Date | By     | Revision Note |             |
|----------------------------------------------------------------------------------------------------------------------------------------------------------------------------------------------------------------------------------------------------------------------------|--------------------------|------|--------|---------------|-------------|
| Loader                                                                                                                                                                                                                                                                     | Project                  |      |        |               | Project No. |
| Monteith                                                                                                                                                                                                                                                                   | 24 Dalry Road, Beith     |      |        |               | 170         |
| Loader Monteith Architects Limited<br>36 Battlefield Road, Glasgow, United Kingdom G42 9QH                                                                                                                                                                                 | Client                   |      |        |               | _           |
| info@loadermonheith.co.uk<br>www.loadermonheith.co.uk                                                                                                                                                                                                                      | Ross & Lindsay McNally   |      |        |               |             |
|                                                                                                                                                                                                                                                                            | Date                     |      | 030322 | Revision      |             |
|                                                                                                                                                                                                                                                                            | Scale                    |      | 1:50   | A3            | -           |
|                                                                                                                                                                                                                                                                            | Author                   |      | IM     |               |             |
| © Drawing is copyright of Loader Montelth Architects Limited                                                                                                                                                                                                               | Check                    |      |        |               |             |
|                                                                                                                                                                                                                                                                            | Drawing                  |      |        |               | Drawing No. |
| Check all dimensions on site. Do not scale from this drawing. Dimensions in milimetres.<br>To be read in conjunction with all relevant Architects, Structural and Services Engineers<br>drawings. Encors or discregancies are to be reported immediately to the Architect. | Proposed front elevation |      |        |               | L(2-)007    |