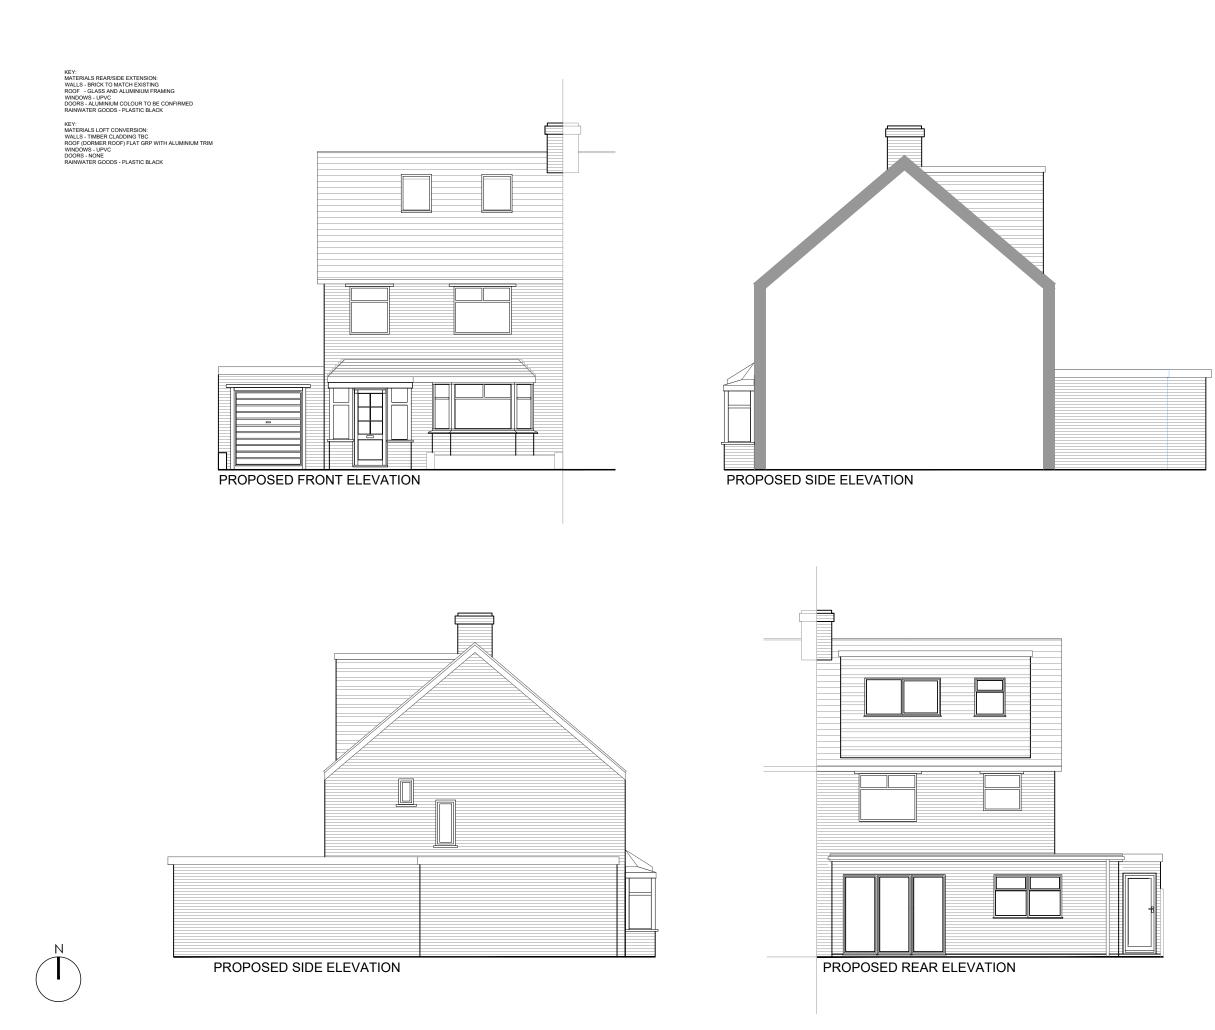

designIT Limited 14 Southwood Gardens Ramsgate Kent CT11 OBQ

T:07809 157589 ian@designit.build www.designi.build

PROJECT TITLE:
14 HOCKEREDGE GARDENS WESTGATE ON SEA THANET, KENT REAR EXTENSION AND LOFT CONVERSION

DRAWING DESCRIPTION:

## PROPOSED ELEVATIONS

SCALE: DRAWN BY: 1:100@A3 DATE: CHECKED BY: APRIL 22

PLANNING

DRAWING NUMBER: REVISION:

07