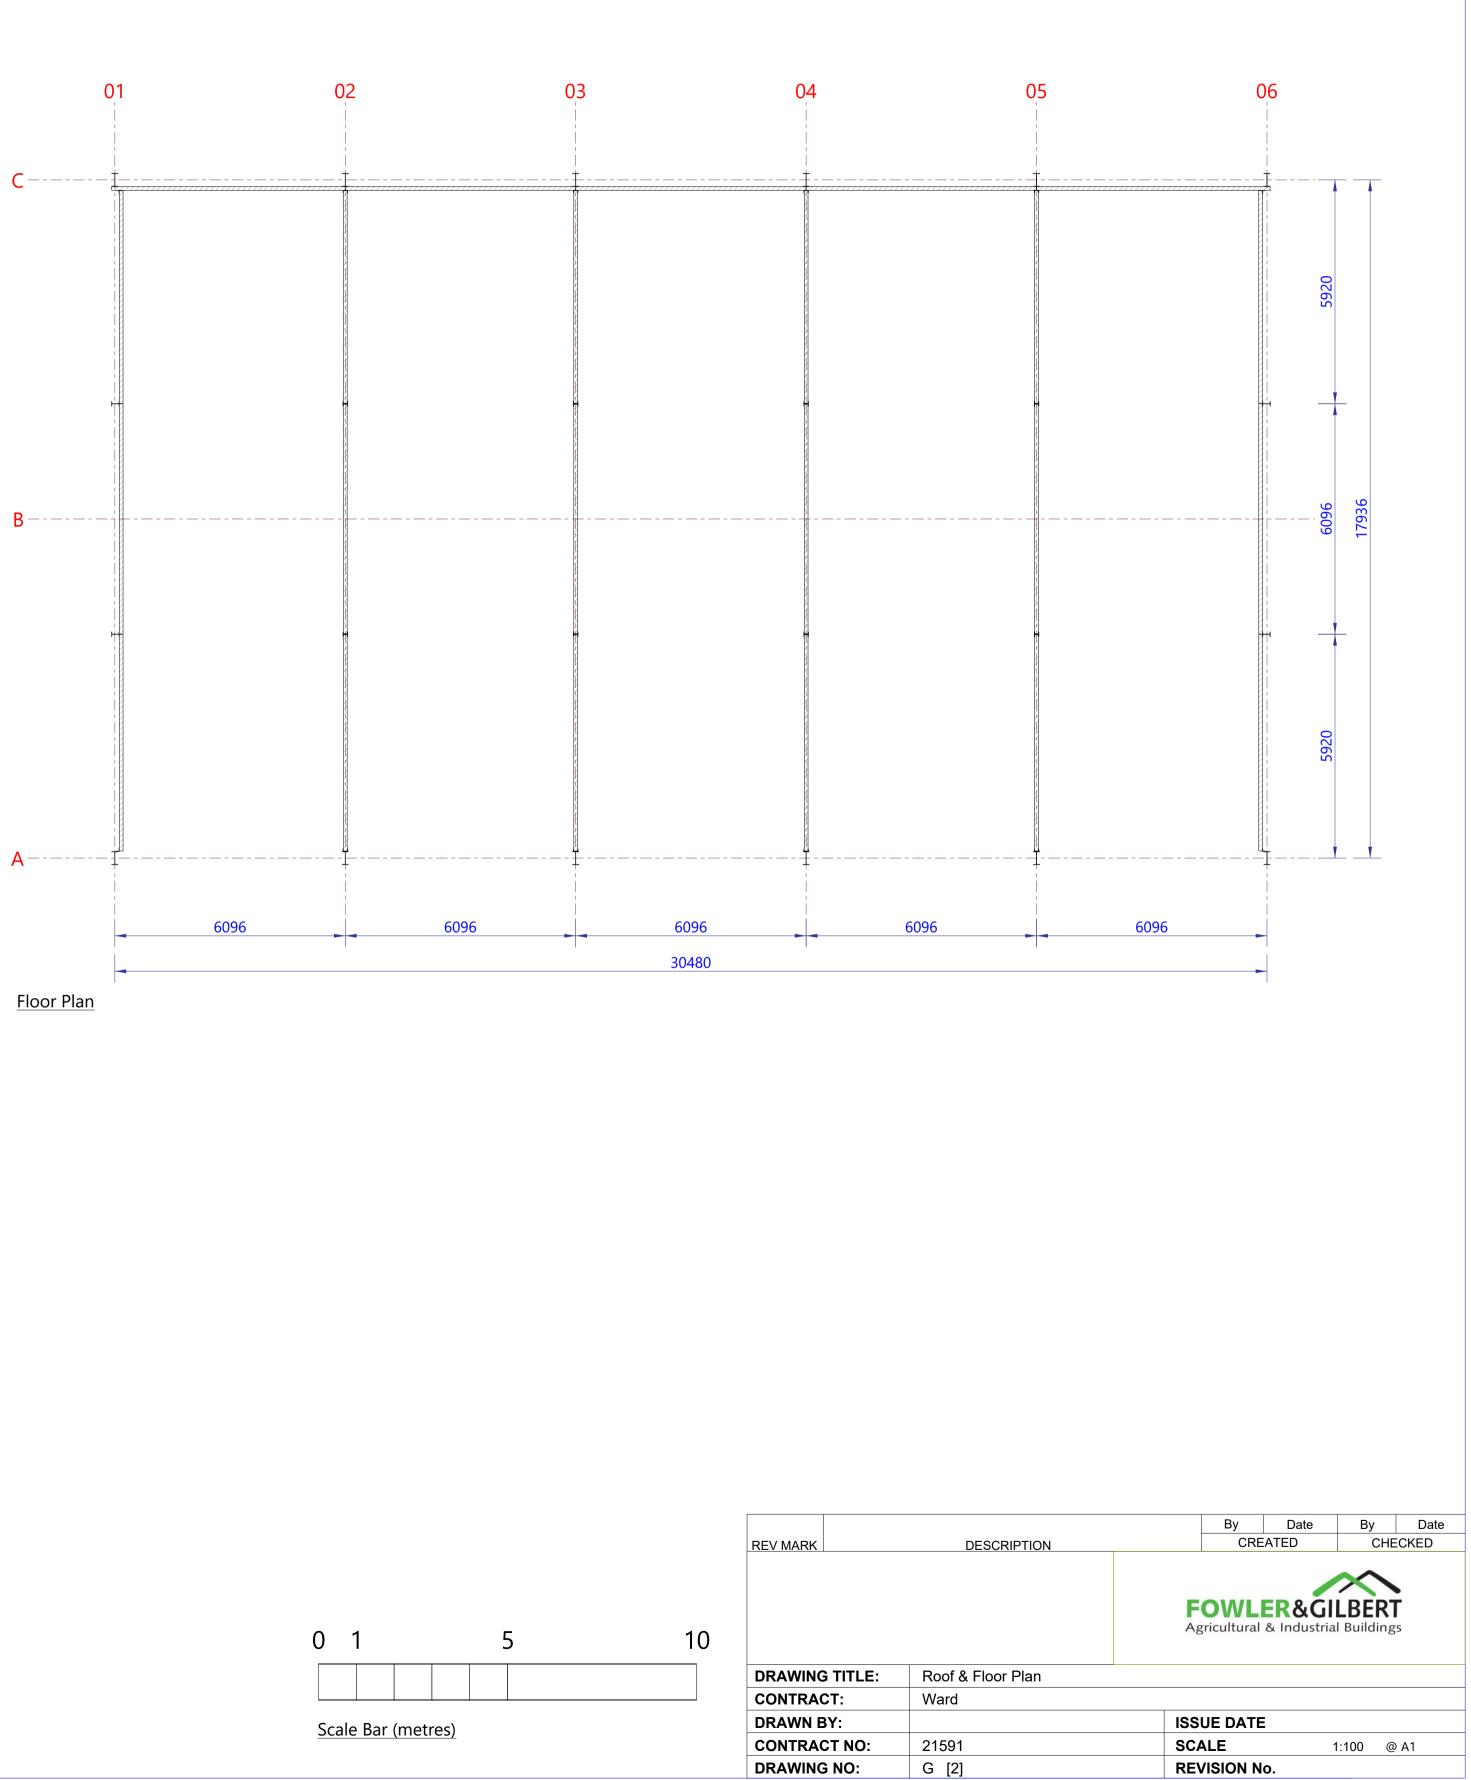

## Proposed Agricultural Building:

30.480m (100') x 18.288m (60') x 4.572m (15') to eaves with a 1.375m (4'6") wide cantilever to one side